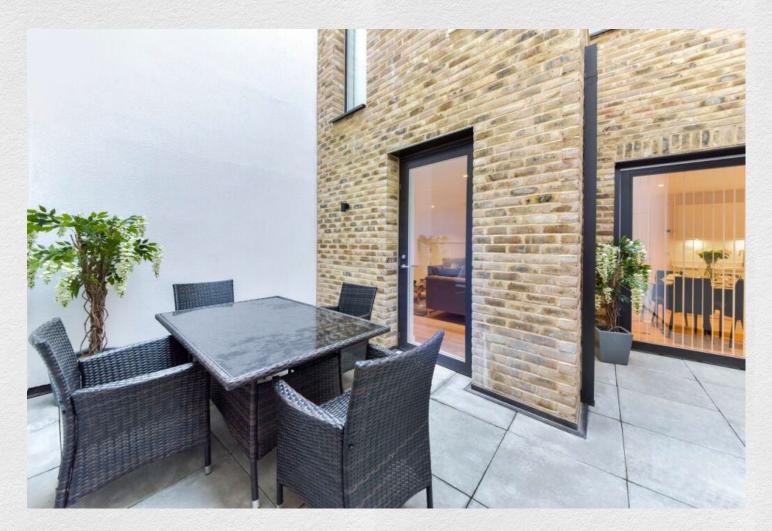

Spacious 3 double bedroom townhouse arranged over 3 floors part of the popular Hand Axe Yard development in St Pancras Place, Kings Cross.

This fully furnished home includes an inviting open plan living space, fitted kitchen with integrated appliances, designer furnishings, wood flooring, fitted wardrobes for the bedrooms and a modern bathroom. The inclusion of three terraces and a garden provide plenty of space to relax. Set within an exclusive development and surrounded by well-maintained gardens this executive townhouse is finished to an exceptional standard.

The smart development enjoys a daytime concierge service, CCTV security, communal front yard and an exclusive on-site gym for residents' use. The townhouse boasts wooden flooring downstairs and comfortable carpet throughout the rest of the property with underfloor heating and air ventilation system as standard.