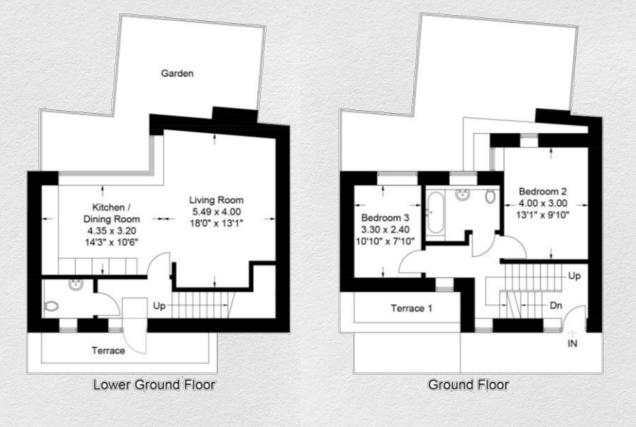

1

**First Floor** 

| Address:                               | sq ft | bed | bath |
|----------------------------------------|-------|-----|------|
| Hand Axe Yard, St Pancras, London WC1X | 1,119 | 3   | 2    |

\*\* For illustration purposes only. Could not be to scale. One-London aims to ensure accuracy but is not liable for any discrepancies.