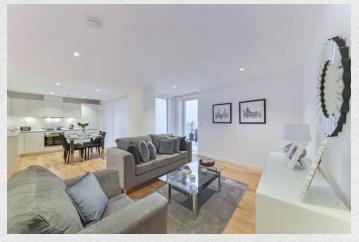

Spacious 3 double bedroom townhouse arranged over 3 floors part of the popular Hand Axe Yard development in St Pancras Place, Kings Cross.

This fully furnished home includes an inviting open plan living space, fitted kitchen with integrated appliances, designer furnishings, wood flooring, fitted wardrobes for the bedrooms and a modern bathroom. The inclusion of three terraces and a garden provide plenty of space to relax. Set within an exclusive development and surrounded by well-maintained gardens this executive townhouse is finished to an exceptional standard.

The smart development enjoys a daytime concierge service, CCTV security, communal front yard and an exclusive on-site gym for residents' use. The townhouse boasts wooden flooring downstairs and comfortable carpet throughout the rest of the property with underfloor heating and air ventilation system as standard.