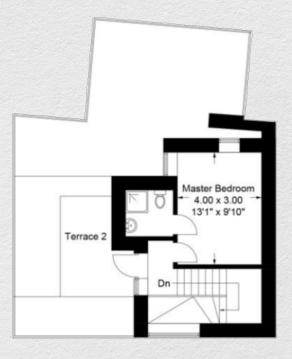

1

**First Floor** 

| Address:                               | sq ft | bed | bath |
|----------------------------------------|-------|-----|------|
| Hand Axe Yard, St Pancras, London WC1X | 1,119 | 3   | 2    |

\*\* For illustration purposes only. Could not be to scale. One-London aims to ensure accuracy but is not liable for any discrepancies.