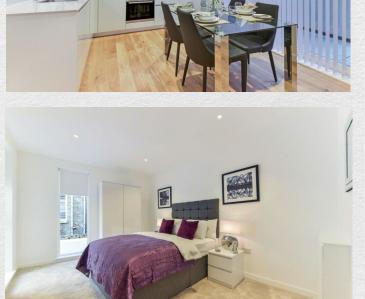

Spacious 3 double bedroom townhouse arranged over 3 floors part of the popular Hand Axe Yard development in St Pancras Place, Kings Cross.

This fully furnished home includes an inviting open plan living space, fitted kitchen with integrated appliances, designer furnishings, wood flooring, fitted wardrobes for the bedrooms and a modern bathroom. The inclusion of three terraces and a garden provide plenty of space to relax. Set within an exclusive development and surrounded by well-maintained gardens this executive townhouse is finished to an exceptional standard.

The smart development enjoys a daytime concierge service, CCTV security, communal front yard and an exclusive on-site gym for residents' use. The townhouse boasts wooden flooring downstairs and comfortable carpet throughout the rest of the property with underfloor heating and air ventilation system as standard.