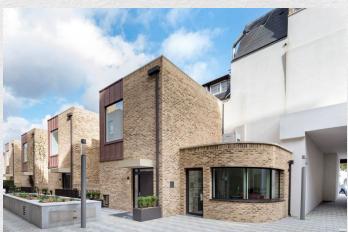

Spacious 3 double bedroom townhouse arranged over 3 floors part of the popular Hand Axe Yard development in St Pancras Place, Kings Cross.

This fully furnished home includes an inviting open plan living space, fitted kitchen with integrated appliances, designer furnishings, wood flooring, fitted wardrobes for the bedrooms and a modern bathroom. The inclusion of three terraces and a garden provide plenty of space to relax. Set within an exclusive development and surrounded by well-maintained gardens this executive townhouse is finished to an exceptional standard.

The smart development enjoys a daytime concierge service, CCTV security, communal front yard and an exclusive on-site gym for residents' use. The townhouse boasts wooden flooring downstairs and comfortable carpet throughout the rest of the property with underfloor heating and air ventilation system as standard.