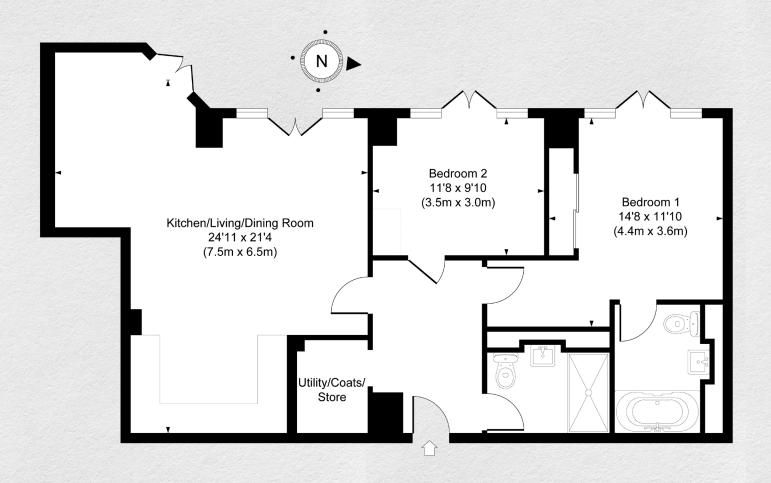

## 9 Millbank Residence, Westminster, London SW1

£5,500 pcm

- 2 bedrooms
- 2 bathrooms
- Modern open plan kitchen with reception/dining room area
- 967 sq ft
- Separate utility room
- Contemporary classic design
- Luxury residents' facilities
- Prestigious location
- 24 hour concierge

This, stunning 2 bedroom 2 bathroom apartment in the prestigious Millbank Residences, offered furnished.

The large open plan dining/kitchen and living room is ideal for entertaining. The separate utility room and closet provide ample storage space The spacious master bedroom with dressing room is en-suite, the second bedroom is also very large. Located on the banks of the River Thames close to Parliament Square, this really is a very Prestigious location.

| Address:                                      | sq ft | bed | bath |  |
|-----------------------------------------------|-------|-----|------|--|
| 9 Millbank Residence, Westminster, London SW1 | 957   | 2   | 2    |  |