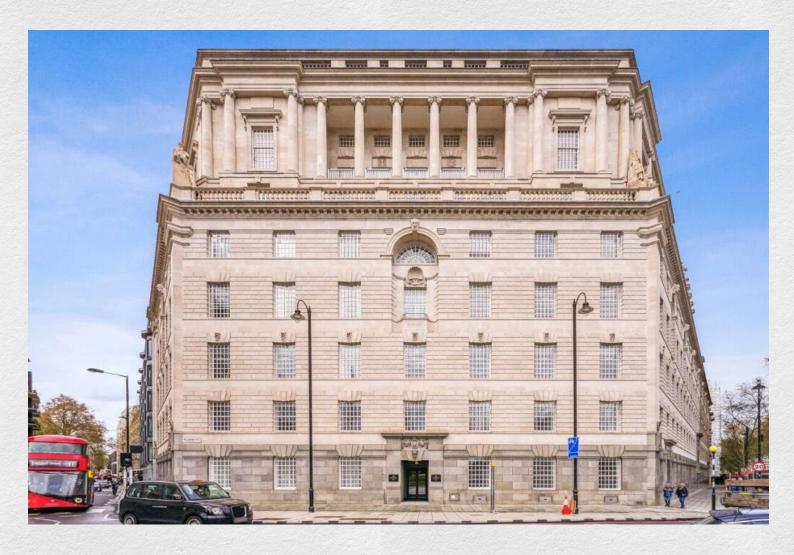

## 9 Millbank Residence, Westminster, London SW1

£5,500 pcm

- 2 bedrooms
- 2 bathrooms
- Modern open plan kitchen with reception/dining room area
- 967 sq ft
- Separate utility room
- Contemporary classic design
- Luxury residents' facilities
- Prestigious location
- 24 hour concierge

This, stunning 2 bedroom 2 bathroom apartment in the prestigious Millbank Residences, offered furnished.

The large open plan dining/kitchen and living room is ideal for entertaining. The separate utility room and closet provide ample storage space The spacious master bedroom with dressing room is en-suite, the second bedroom is also very large. Located on the banks of the River Thames close to Parliament Square, this really is a very Prestigious location.

Within the exclusive new development there are excellent residents' amenities including a Gym, Swimming pool, spa and treatments room, cinema room and 24hr concierge.

Millbank is fantastically located near to the theatres of the West End, amenities of Knightsbridge, and wonderful local restaurants. There are excellent educational institutions nearby as well as the transport links of Westminster, Victoria, St James Park and Pimlico Underground and National Rail Stations.