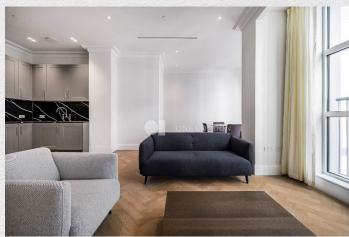

## 9 Millbank Residence, Westminster, London SW1

£5,500 pcm

- 2 bedrooms
- 2 bathrooms
- Modern open plan kitchen with reception/dining room area
- 967 sq ft
- Separate utility room
- Contemporary classic design
- Luxury residents' facilities
- Prestigious location
- 24 hour concierge

This, stunning 2 bedroom 2 bathroom apartment in the prestigious Millbank Residences, offered furnished.

The large open plan dining/kitchen and living room is ideal for entertaining. The separate utility room and closet provide ample storage space The spacious master bedroom with dressing room is en-suite, the second bedroom is also very large. Located on the banks of the River Thames close to Parliament Square, this really is a very Prestigious location.