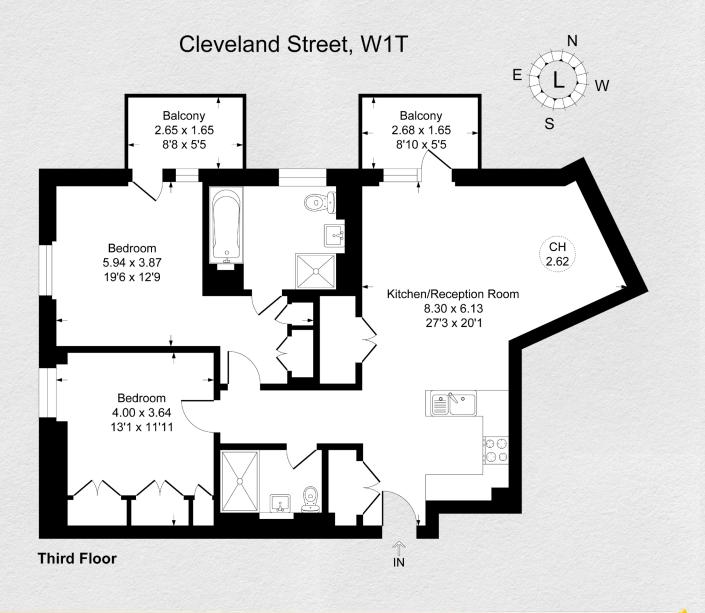

## 101 Cleveland Street, Fitzrovia, London, W1T

£7,000 pcm

- New development
- 2 bedrooms
- 2 bathrooms
- 943 sq ft
- Spacious reception area
- 2 private balconies
- 3rd floor
- Luxury residents' facilities
- Sought after location
- 24 hour concierge
- Podium landscaped gardens

Brand new large 2 bedroom, 2 bathroom flat on the third floor of a luxury, new-build development in the heart of Fitzrovia.

The open plan kitchen and reception room offers spectacular far-reaching views and an abundance of natural light. The apartment further benefits from underfloor heating as well as comfort cooling and a private balcony.

| Address:                                     | sq ft | bed | bath |
|----------------------------------------------|-------|-----|------|
| 101 Cleveland Street, Fitzrovia, London, W1T | 943   | 2   | 2    |
|                                              |       |     |      |

\*\* For illustration purposes only. Could not be to scale. One-London aims to ensure accuracy but is not liable for any discrepancies.