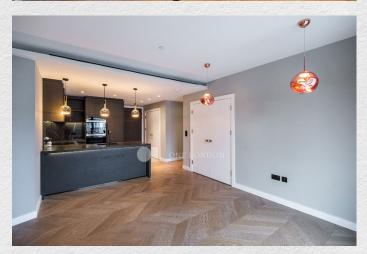

Brand new large 2 bedroom, 2 bathroom flat on the third floor of a luxury, new-build development in the heart of Fitzrovia.

The open plan kitchen and reception room offers spectacular far-reaching views and an abundance of natural light. The apartment further benefits from underfloor heating as well as comfort cooling and a private balcony.

101 on Cleveland is a new residential development located in the heart of Fitzrovia, W1. The completed building has been designed by award winning architectural and interior design practice Assael.

Residents will benefit from a wide range of amenities including 24-hour concierge, private dining room, residents' bar and lounge, screening room, gym, sauna and steam room.