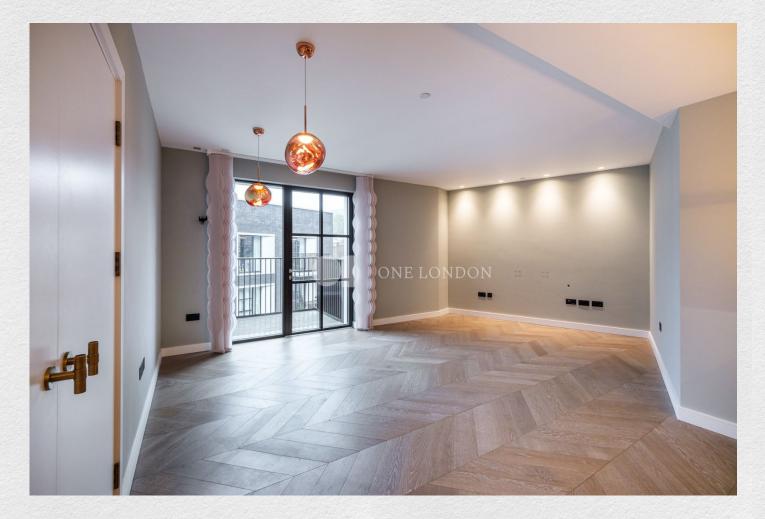

## 101 Cleveland Street, Fitzrovia, London, W1T

£7,000 pcm

- New development
- 2 bedrooms
- 2 bathrooms
- 943 sq ft
- Spacious reception area
- 2 private balconies
- 3rd floor
- Luxury residents' facilities
- Sought after location
- 24 hour concierge
- Podium landscaped gardens

Brand new large 2 bedroom, 2 bathroom flat on the third floor of a luxury, new-build development in the heart of Fitzrovia.

The open plan kitchen and reception room offers spectacular far-reaching views and an abundance of natural light. The apartment further benefits from underfloor heating as well as comfort cooling and a private balcony.