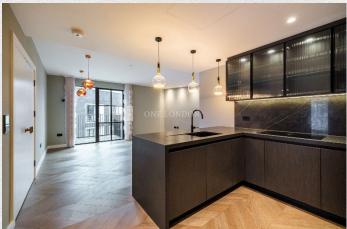

## 101 Cleveland Street, Fitzrovia, London, W1T

£7,000 pcm

- New development
- 2 bedrooms
- 2 bathrooms
- 943 sq ft
- Spacious reception area
- 2 private balconies
- 3rd floor
- Luxury residents' facilities
- Sought after location
- 24 hour concierge
- Podium landscaped gardens

Brand new large 2 bedroom, 2 bathroom flat on the third floor of a luxury, new-build development in the heart of Fitzrovia.

The open plan kitchen and reception room offers spectacular far-reaching views and an abundance of natural light. The apartment further benefits from underfloor heating as well as comfort cooling and a private balcony.