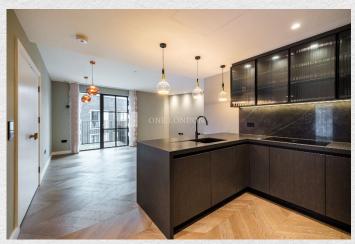

## 101 Cleveland Street, Fitzrovia, London, W1T

£7,000 pcm

- New development
- 2 bedrooms
- 2 bathrooms
- 943 sq ft
- Spacious reception area
- 2 private balconies
- 3rd floor
- Luxury residents' facilities
- Sought after location
- 24 hour concierge
- Podium landscaped gardens

Brand new large 2 bedroom, 2 bathroom flat on the third floor of a luxury, new-build development in the heart of Fitzrovia.

The open plan kitchen and reception room offers spectacular far-reaching views and an abundance of natural light. The apartment further benefits from underfloor heating as well as comfort cooling and a private balcony.