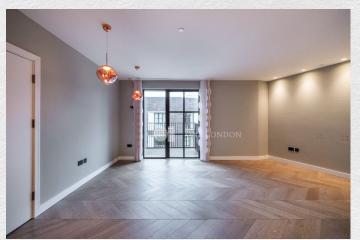

Brand new large 2 bedroom, 2 bathroom flat on the third floor of a luxury, new-build development in the heart of Fitzrovia.

The open plan kitchen and reception room offers spectacular far-reaching views and an abundance of natural light. The apartment further benefits from underfloor heating as well as comfort cooling and a private balcony.

101 on Cleveland is a new residential development located in the heart of Fitzrovia, W1. The completed building has been designed by award winning architectural and interior design practice Assael.

Residents will benefit from a wide range of amenities including 24-hour concierge, private dining room, residents' bar and lounge, screening room, gym, sauna and steam room.