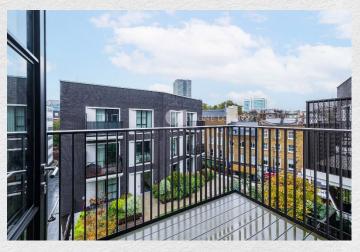

## 101 Cleveland Street, Fitzrovia, London, W1T

£7,000 pcm

- New development
- 2 bedrooms
- 2 bathrooms
- 943 sq ft
- Spacious reception area
- 2 private balconies
- 3rd floor
- Luxury residents' facilities
- Sought after location
- 24 hour concierge
- Podium landscaped gardens

Brand new large 2 bedroom, 2 bathroom flat on the third floor of a luxury, new-build development in the heart of Fitzrovia.

The open plan kitchen and reception room offers spectacular far-reaching views and an abundance of natural light. The apartment further benefits from underfloor heating as well as comfort cooling and a private balcony.