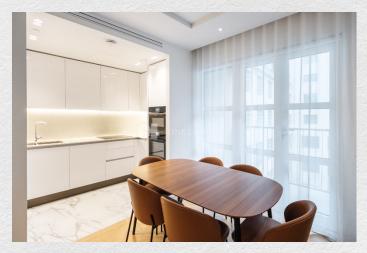

## 9 Millbank Quarter, Westminster, London SW1P

£5,400 pcm

- 2 bedrooms
- 2 bathrooms
- Modern open plan living area
- Large private balcony
- 858 sq ft
- Contemporary classic design
- Residents' gym, pool & spa
- Cinema screening room
- 24-hour concierge

Beautifully finished 2 bedroom 2 bathroom apartment in the prestigious Millbank Quarter, Westminster, London.

Crafted to the highest of specifications with a beautiful private balcony, spacious open plan reception featuring a luxury kitchen with integrated appliances, principal bedroom with fitted wardrobes and an en-suite bathroom, luxury rainfall shower room. The apartment further benefits from a utility room, a large private balcony, engineered timber flooring, comfort cooling and underfloor heating throughout.