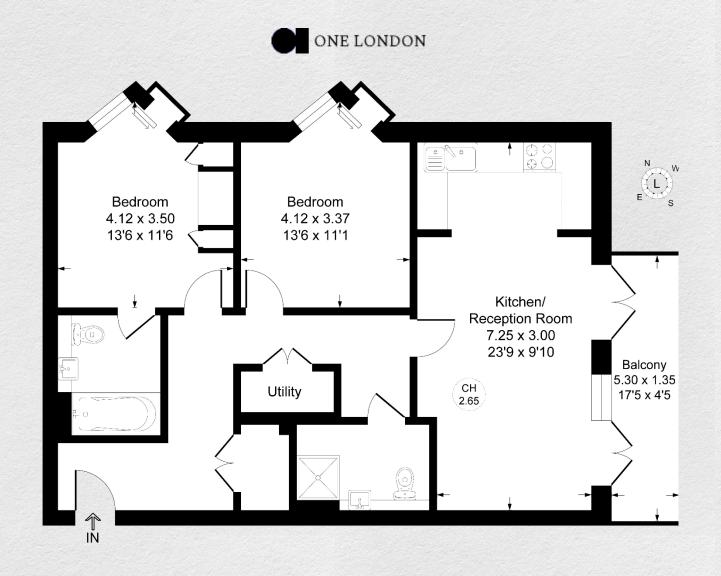

## 9 Millbank Quarter, Westminster, London SW1P

£5,400 pcm

- 2 bedrooms
- 2 bathrooms
- Modern open plan living area
- Large private balcony
- 858 sq ft
- Contemporary classic design
- Residents' gym, pool & spa
- Cinema screening room
- 24-hour concierge

Beautifully finished 2 bedroom 2 bathroom apartment in the prestigious Millbank Quarter, Westminster, London.

Crafted to the highest of specifications with a beautiful private balcony, spacious open plan reception featuring a luxury kitchen with integrated appliances, principal bedroom with fitted wardrobes and an en-suite bathroom, luxury rainfall shower room. The apartment further benefits from a utility room, a large private balcony, engineered timber flooring, comfort cooling and underfloor heating throughout.

| Address:                                      | sq ft | bed | bath |
|-----------------------------------------------|-------|-----|------|
| 9 Millbank Quarter, Westminster, London, SW1P | 858   | 2   | 2    |
|                                               |       |     |      |

\*\* For illustration purposes only. Could not be to scale. One-London aims to ensure accuracy but is not liable for any discrepancies.