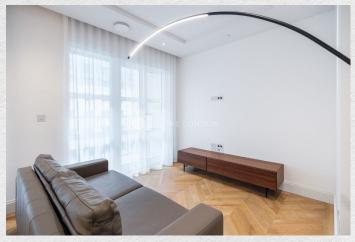

## 9 Millbank Quarter, Westminster, London SW1P

£5,400 pcm

- 2 bedrooms
- 2 bathrooms
- Modern open plan living area
- Large private balcony
- 858 sq ft
- Contemporary classic design
- Residents' gym, pool & spa
- Cinema screening room
- 24-hour concierge

Beautifully finished 2 bedroom 2 bathroom apartment in the prestigious Millbank Quarter, Westminster, London.

Crafted to the highest of specifications with a beautiful private balcony, spacious open plan reception featuring a luxury kitchen with integrated appliances, principal bedroom with fitted wardrobes and an en-suite bathroom, luxury rainfall shower room. The apartment further benefits from a utility room, a large private balcony, engineered timber flooring, comfort cooling and underfloor heating throughout.