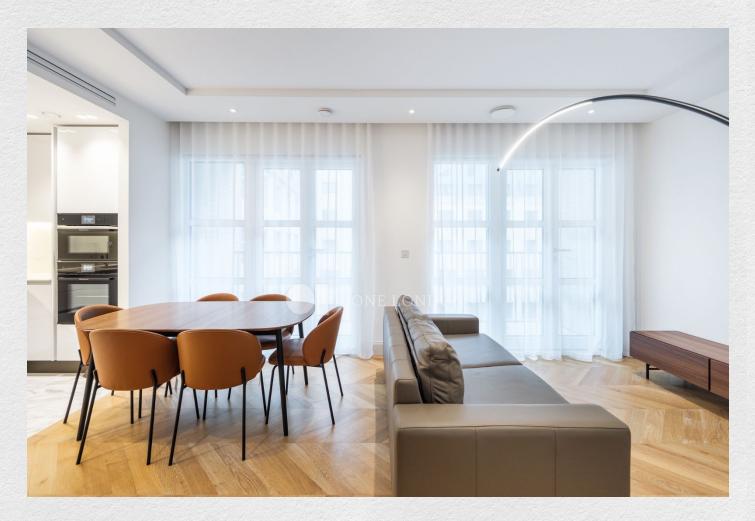

## 9 Millbank Quarter, Westminster, London SW1P

£5,400 pcm

- 2 bedrooms
- 2 bathrooms
- Modern open plan living area
- Large private balcony
- 858 sq ft
- Contemporary classic design
- Residents' gym, pool & spa
- Cinema screening room
- 24-hour concierge

Beautifully finished 2 bedroom 2 bathroom apartment in the prestigious Millbank Quarter, Westminster, London.

Crafted to the highest of specifications with a beautiful private balcony, spacious open plan reception featuring a luxury kitchen with integrated appliances, principal bedroom with fitted wardrobes and an en-suite bathroom, luxury rainfall shower room. The apartment further benefits from a utility room, a large private balcony, engineered timber flooring, comfort cooling and underfloor heating throughout.