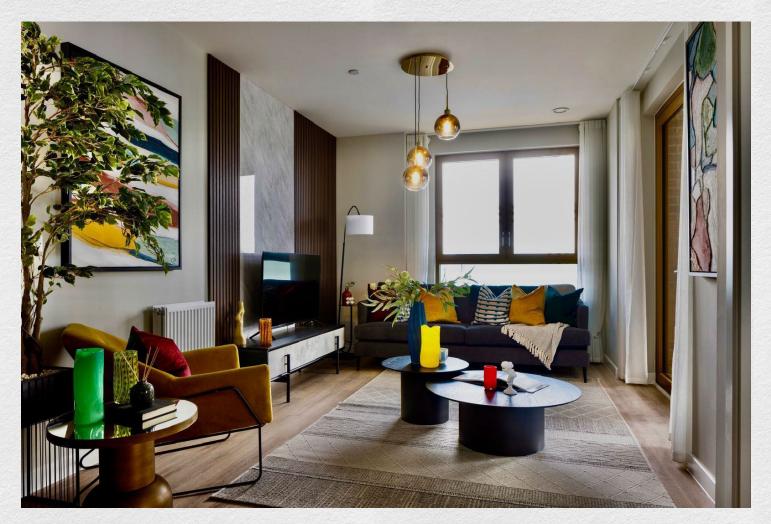

This one-bedroom apartment features modern, open plan living coupled with stylish interiors, ideally located within easy reach of the City. A reassignment property completing by July 2025.

Individually designed contemporary kitchen with soft-close doors and drawers and integrated appliances. Amtico flooring in the hallway, kitchen and living/dining areas, and a clean titled bathroom. A storage room and a separate utility area provides ample storage space.

The balcony is accessible from the living/dining area and the bedroom, great place to enjoy a morning coffee with great views from the 19th floor.

Upgraded Spec: Washer/Dryer, Wardrobe, Oak flooring in bedroom, Cabinet in bathroom included.

Additionally, there is a Video door entry system, superfast broadband connectivity (subject to subscription) and a Residents' concierge service

|                                  |       |     | <b>*</b> |
|----------------------------------|-------|-----|----------|
| Address:                         | sq ft | bed | bath     |
| Bermondsey Heights, London, SE15 | 474   | 1   | 1        |
|                                  |       |     |          |