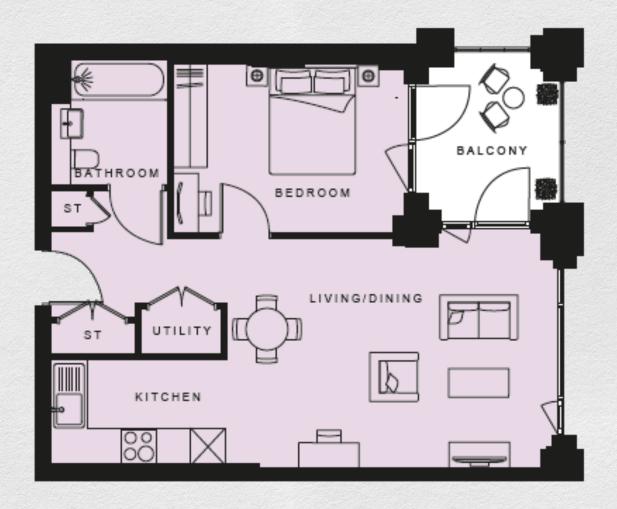

This one-bedroom apartment features modern, open plan living coupled with stylish interiors, ideally located within easy reach of the City. A reassignment property completing by July 2025.

Individually designed contemporary kitchen with soft-close doors and drawers and integrated appliances. Amtico flooring in the hallway, kitchen and living/dining areas, and a clean titled bathroom. A storage room and a separate utility area provides ample storage space.

The balcony is accessible from the living/dining area and the bedroom, great place to enjoy a morning coffee with great views from the 19th floor.

Upgraded Spec: Washer/Dryer, Wardrobe, Oak flooring in bedroom, Cabinet in bathroom included.

Additionally, there is a Video door entry system, superfast broadband connectivity (subject to subscription) and a Residents' concierge service

|                                  |       |     | <b>*</b> |
|----------------------------------|-------|-----|----------|
| Address:                         | sq ft | bed | bath     |
| Bermondsey Heights, London, SE15 | 474   | 1   | 1        |
|                                  |       |     |          |

<sup>\*\*</sup> For illustration purposes only. Could not be to scale. One-London aims to ensure accuracy but is not liable for any discrepancies.