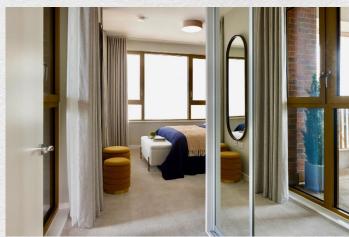

This one-bedroom apartment features modern, open plan living coupled with stylish interiors, ideally located within easy reach of the City. A reassignment property completing by July 2025.

Individually designed contemporary kitchen with soft-close doors and drawers and integrated appliances. Amtico flooring in the hallway, kitchen and living/dining areas, and a clean titled bathroom. A storage room and a separate utility area provides ample storage space.

The balcony is accessible from the living/dining area and the bedroom, great place to enjoy a morning coffee with great views from the 19th floor.

Upgraded Spec: Washer/Dryer, Wardrobe, Oak flooring in bedroom, Cabinet in bathroom included.