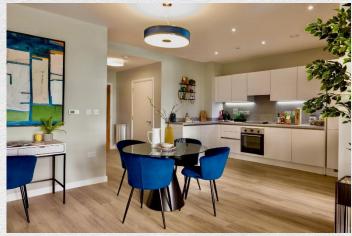

This one-bedroom apartment features modern, open plan living coupled with stylish interiors, ideally located within easy reach of the City. A reassignment property completing by July 2025.

Individually designed contemporary kitchen with soft-close doors and drawers and integrated appliances. Amtico flooring in the hallway, kitchen and living/dining areas, and a clean titled bathroom. A storage room and a separate utility area provides ample storage space.