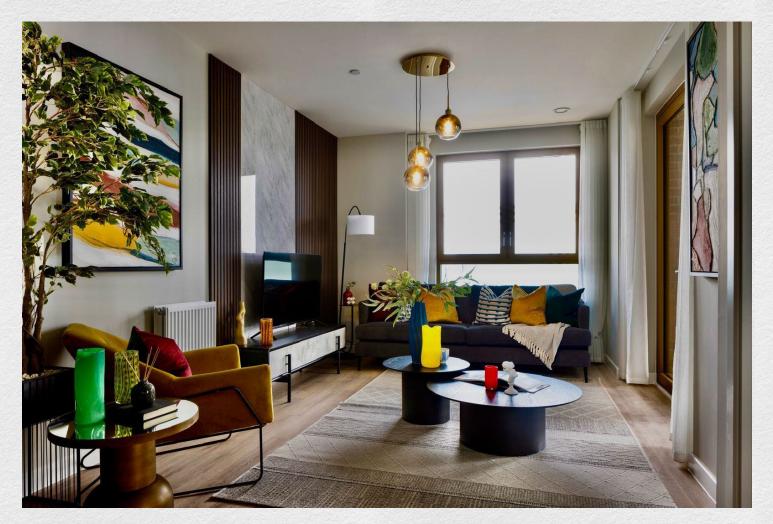

This one-bedroom apartment features modern, open plan living coupled with stylish interiors, ideally located within easy reach of the City. A reassignment property completing by July 2025.

Individually designed contemporary kitchen with soft-close doors and drawers and integrated appliances. Amtico flooring in the hallway, kitchen and living/dining areas, and a clean titled bathroom. A storage room and a separate utility area provides ample storage space.

The balcony is accessible from the living/dining area and the bedroom, great place to enjoy a morning coffee with great views from the 19th floor.

Upgraded Spec: Washer/Dryer, Wardrobe, Oak flooring in bedroom, Cabinet in bathroom included.

Additionally, there is a Video door entry system, superfast broadband connectivity (subject to subscription) and a Residents' concierge service

|                                  |       |     | <b>*</b> |
|----------------------------------|-------|-----|----------|
| Address:                         | sq ft | bed | bath     |
| Bermondsey Heights, London, SE15 | 474   | 1   | 1        |
|                                  |       |     |          |