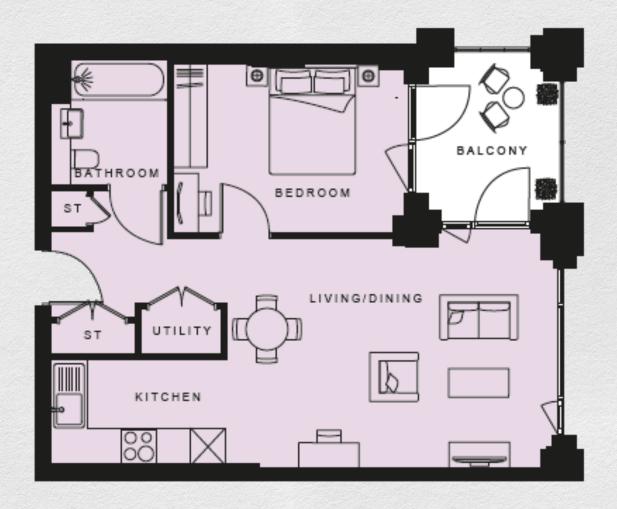

## Bermondsey Heights, London, SE15

£480,000

- Reassignment (Completes July 2025
- 19th floor
- 1 bedroom
- 1 bathroom
- Private balcony with great views
- Approx. 474 sq ft
- Open plan dining area
- Ample storage
- 24-hour concierge
- Video door entry system

This one-bedroom apartment features modern, open plan living coupled with stylish interiors, ideally located within easy reach of the City. A reassignment property completing by July 2025.

Individually designed contemporary kitchen with soft-close doors and drawers and integrated appliances. Amtico flooring in the hallway, kitchen and living/dining areas, and a clean titled bathroom. A storage room and a separate utility area provides ample storage space.

The balcony is accessible from the living/dining area and the bedroom, great place to enjoy a morning coffee with great views from the 19th floor.

Upgraded Spec: Washer/Dryer, Wardrobe, Oak flooring in bedroom, Cabinet in bathroom included.

Additionally, there is a Video door entry system, superfast broadband connectivity (subject to subscription) and a Residents' concierge service

|                                  |       |     | <b>*</b> |
|----------------------------------|-------|-----|----------|
| Address:                         | sq ft | bed | bath     |
| Bermondsey Heights, London, SE15 | 474   | 1   | 1        |
|                                  |       |     |          |

<sup>\*\*</sup> For illustration purposes only. Could not be to scale. One-London aims to ensure accuracy but is not liable for any discrepancies.