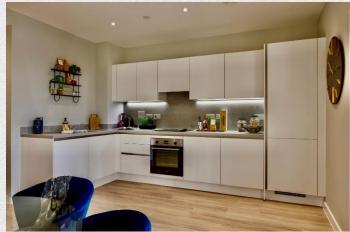

This one-bedroom apartment features modern, open plan living coupled with stylish interiors, ideally located within easy reach of the City. A reassignment property completing by July 2025.

Individually designed contemporary kitchen with soft-close doors and drawers and integrated appliances. Amtico flooring in the hallway, kitchen and living/dining areas, and a clean titled bathroom. A storage room and a separate utility area provides ample storage space.