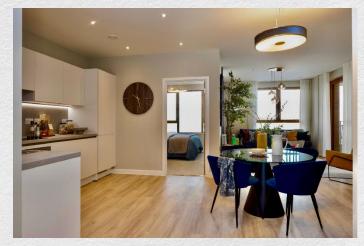

This one-bedroom apartment features modern, open plan living coupled with stylish interiors, ideally located within easy reach of the City. A reassignment property completing by July 2025.

Individually designed contemporary kitchen with soft-close doors and drawers and integrated appliances. Amtico flooring in the hallway, kitchen and living/dining areas, and a clean titled bathroom. A storage room and a separate utility area provides ample storage space.