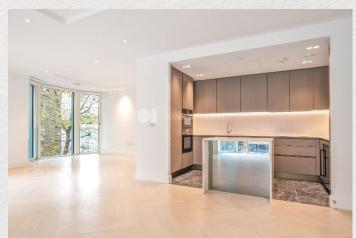

Stunning 3 bedroom - 3 bathroom apartment set on the second floor the within a prestigious luxury development in Westminster, 9 Millbank.

Crafted to the highest of specifications, this apartment has a bright spacious and open plan living room with floor to ceiling windows featuring a luxury kitchen with integrated Kuppersbusch appliances, master bedroom with a walk in wardrobe and en suite shower room, a second en suite double bedroom, third guest bedroom, fanily rainfall shower room, and a laundry room. 2 parking spaces are also available. The apartment further benefits from engineered timber flooring, comfort cooling and underfloor heating throughout.