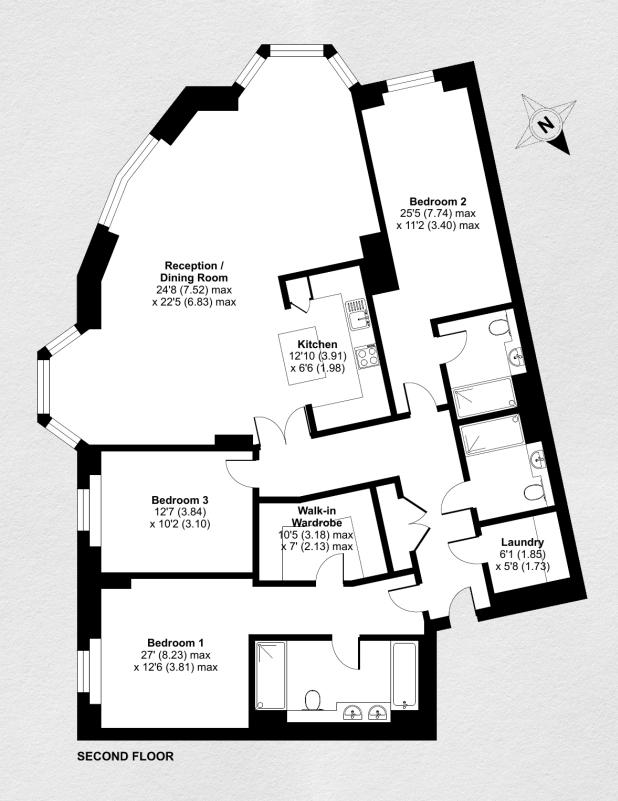

## 9 Millbank, London, SW1P

£4,000,000

- 3 bedrooms
- 3 bathrooms
- Second floor apartment
- 2 parking spaces
- Large open plan living area
- 1,763 sq ft
- Laundry room
- Comfort cooling
- Five-star gym, pool & spa
- Cinema screening room
- 24-hour concierge
- List access
- Great transport links
- Prestigious location

Stunning 3 bedroom - 3 bathroom apartment set on the second floor the within a prestigious luxury development in Westminster, 9 Millbank.

Crafted to the highest of specifications, this apartment has a bright spacious and open plan living room with floor to ceiling windows featuring a luxury kitchen with integrated Kuppersbusch appliances, master bedroom with a walk in wardrobe and en suite shower room, a second en suite double bedroom, third guest bedroom, fanily rainfall shower room, and a laundry room. 2 parking spaces are also available. The apartment further benefits from engineered timber flooring, comfort cooling and underfloor heating throughout.

## ONE LONDON

| Address:                 | sq ft | bed | bath |
|--------------------------|-------|-----|------|
| 9 Millbank, London, SW1P | 1763  | 3   | 3    |

<sup>\*\*</sup> For illustration purposes only. Could not be to scale. One-London aims to ensure accuracy but is not liable for any discrepancies.