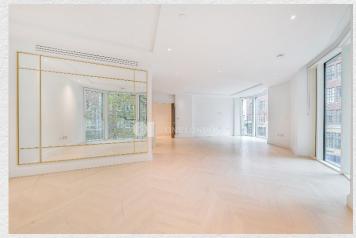

## 9 Millbank, London, SW1P

£4,000,000

- 3 bedrooms
- 3 bathrooms
- Second floor apartment
- 2 parking spaces
- Large open plan living area
- 1,763 sq ft
- Laundry room
- Comfort cooling
- Five-star gym, pool & spa
- Cinema screening room
- 24-hour concierge
- List access
- Great transport links
- Prestigious location

Stunning 3 bedroom - 3 bathroom apartment set on the second floor the within a prestigious luxury development in Westminster, 9 Millbank.

Crafted to the highest of specifications, this apartment has a bright spacious and open plan living room with floor to ceiling windows featuring a luxury kitchen with integrated Kuppersbusch appliances, master bedroom with a walk in wardrobe and en suite shower room, a second en suite double bedroom, third guest bedroom, fanily rainfall shower room, and a laundry room. 2 parking spaces are also available. The apartment further benefits from engineered timber flooring, comfort cooling and underfloor heating throughout.