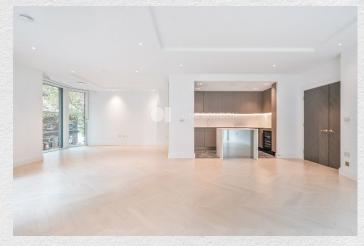

## 9 Millbank, London, SW1P

£4,000,000

- 3 bedrooms
- 3 bathrooms
- Second floor apartment
- 2 parking spaces
- Large open plan living area
- 1,763 sq ft
- Laundry room
- Comfort cooling
- Five-star gym, pool & spa
- Cinema screening room
- 24-hour concierge
- List access
- Great transport links
- Prestigious location

Stunning 3 bedroom - 3 bathroom apartment set on the second floor the within a prestigious luxury development in Westminster, 9 Millbank.

Crafted to the highest of specifications, this apartment has a bright spacious and open plan living room with floor to ceiling windows featuring a luxury kitchen with integrated Kuppersbusch appliances, master bedroom with a walk in wardrobe and en suite shower room, a second en suite double bedroom, third guest bedroom, fanily rainfall shower room, and a laundry room. 2 parking spaces are also available. The apartment further benefits from engineered timber flooring, comfort cooling and underfloor heating throughout.