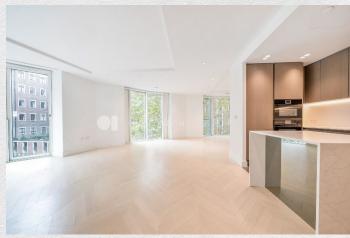

## 9 Millbank, London, SW1P

£4,000,000

- 3 bedrooms
- 3 bathrooms
- Second floor apartment
- 2 parking spaces
- Large open plan living area
- 1,763 sq ft
- Laundry room
- Comfort cooling
- Five-star gym, pool & spa
- Cinema screening room
- 24-hour concierge
- List access
- Great transport links
- Prestigious location

Stunning 3 bedroom - 3 bathroom apartment set on the second floor the within a prestigious luxury development in Westminster, 9 Millbank.

Crafted to the highest of specifications, this apartment has a bright spacious and open plan living room with floor to ceiling windows featuring a luxury kitchen with integrated Kuppersbusch appliances, master bedroom with a walk in wardrobe and en suite shower room, a second en suite double bedroom, third guest bedroom, fanily rainfall shower room, and a laundry room. 2 parking spaces are also available. The apartment further benefits from engineered timber flooring, comfort cooling and underfloor heating throughout.