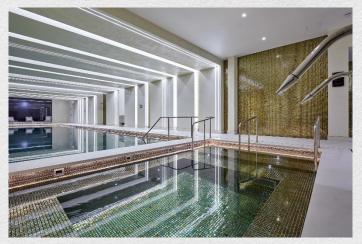

## Merino Gardens, London Dock, Wapping, E1W

£3,900 pcm

- Available 5<sup>th</sup> November 2024
- Fully furnished
- Two bedrooms
- · Two bathrooms
- 874 SqFt
- Huge Terrace
- Integrated Miele Appliances
- 24 Hour Concierge
- Business Lounge
- Courtyard water garden
- Gymnasium & Pool
- Screening Room
- Lively central public piazza

Located in Merino Gardens, this fully furnished apartment comprises of an open plan reception/dining area, huge terrace, kitchen with integrated appliances, two en-suite spacious bedrooms. Finished to an exquisite standard throughout.