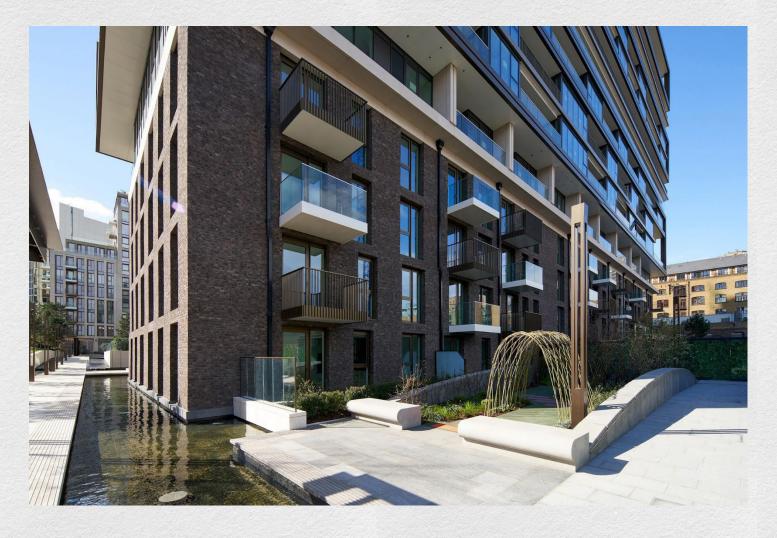

## Merino Gardens, London Dock, Wapping, E1W

£3,900 pcm

- Available 5<sup>th</sup> November 2024
- Fully furnished
- Two bedrooms
- · Two bathrooms
- 874 SqFt
- Huge Terrace
- Integrated Miele Appliances
- 24 Hour Concierge
- Business Lounge
- Courtyard water garden
- Gymnasium & Pool
- Screening Room
- Lively central public piazza

Close proximity to an eclectic mix of cafes, bars, restaurants, and shops along Gauging Square and Pennington Street Warehouse provides endless entertainment and convenience. London Dock is just moments from the city's most famous landmarks, such as Tower Bridge and Tower of London, as well as central business and financial districts.