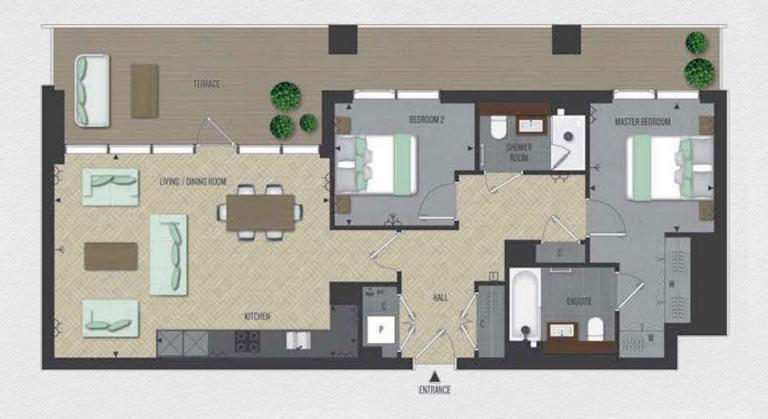

| Address:                                | sq ft | bed bath |
|-----------------------------------------|-------|----------|
| Merino Wharf, London Dock, Wapping, E1W | 874   | 2 2      |
|                                         |       |          |

<sup>\*\*</sup> For illustration purposes only. Could not be to scale. One-London aims to ensure accuracy but is not liable for any discrepancies.