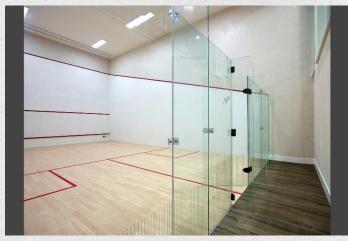

## Merino Gardens, London Dock, Wapping, E1W

£3,900 pcm

- Available 5<sup>th</sup> November 2024
- Fully furnished
- Two bedrooms
- · Two bathrooms
- 874 SqFt
- Huge Terrace
- Integrated Miele Appliances
- 24 Hour Concierge
- Business Lounge
- Courtyard water garden
- Gymnasium & Pool
- Screening Room
- Lively central public piazza