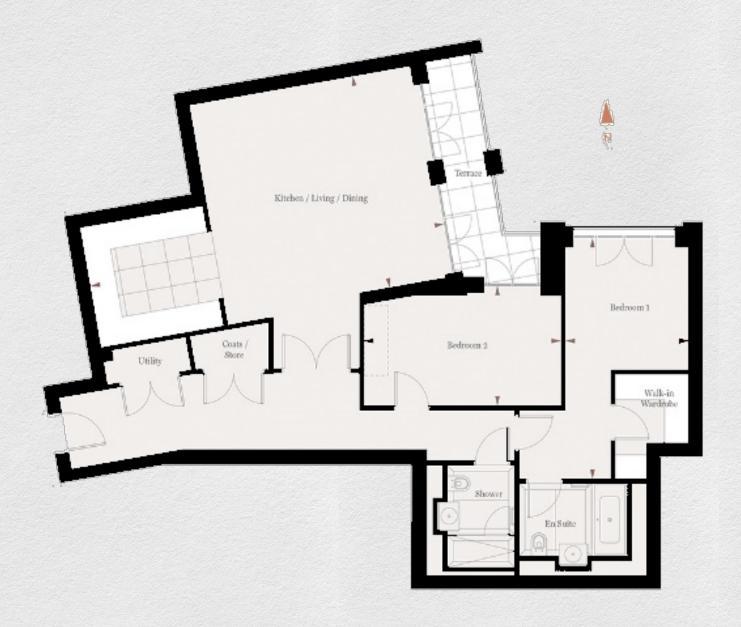

## 9 Millbank, London, SW1P

£2,500,000

- 2 bedroom
- 2 bathroom
- Spacious dining area
- 1,217 sq ft
- Prestigious location,
- Luxury residents' facilities
- Sought after location
- 24 hour concierge
- Great transport links

Exquisite 2 bedroom, 2 bathroom apartment in the prestigious 9 Millbank on the banks of the River Thames

Extremely spacious 1,217 square foot apartment has a very large living room and open plan kitchen, and a stunning walk in dressing area to the master bedroom with en suite.

| Address:                 | sq ft | bed | bath |
|--------------------------|-------|-----|------|
| 9 Millbank, London, SW1P | 1,217 | 2   | 2    |
|                          |       |     |      |

<sup>\*\*</sup> For illustration purposes only. Could not be to scale. One-London aims to ensure accuracy but is not liable for any discrepancies.