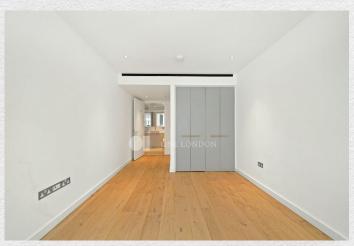

The apartment boasts fabulous views and features a generously sized winter garden. The thoughtfully conceived floor plan provides a harmonious blend of relaxation and entertainment spaces, featuring an open plan, fully fitted kitchen with a wine fridge, and spacious living room. Adding to its prestige, this accommodation is fitted with climate-controlled comfort throughout and underfloor heating. The bedrooms have luxurious furnishings with fitted wardrobes, the principal bedroom comprises a dressing area and en suite bathroom with a bath and a separate shower. The second bedroom has an en suite, and there is a third, separate bathroom,