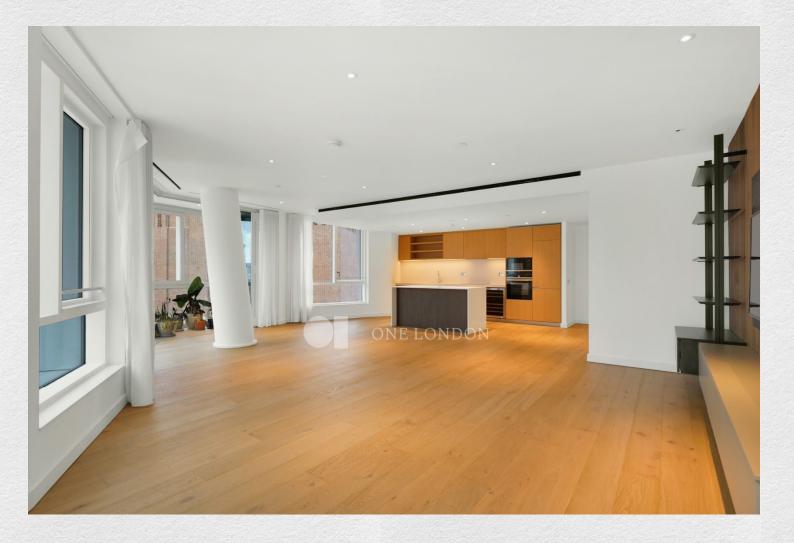

Incredible 3 bedroom, 3 bathroom apartment located on the 9<sup>th</sup> floor in Prospect Place at the highly sought after Battersea Power Station development is now available.

This 1,599 sq ft apartment is equipped with all modern facilities and amenities needed to complement a comfortable lifestyle including herringbone wood flooring.

The apartment boasts fabulous views and features a generously sized winter garden. The thoughtfully conceived floor plan provides a harmonious blend of relaxation and entertainment spaces, featuring an open plan, fully fitted kitchen with a wine fridge, and spacious living room. Adding to its prestige, this accommodation is fitted with climate-controlled comfort throughout and underfloor heating. The bedrooms have luxurious furnishings with fitted wardrobes, the principal bedroom comprises a dressing area and en suite bathroom with a bath and a separate shower. The second bedroom has an en suite, and there is a third, separate bathroom,