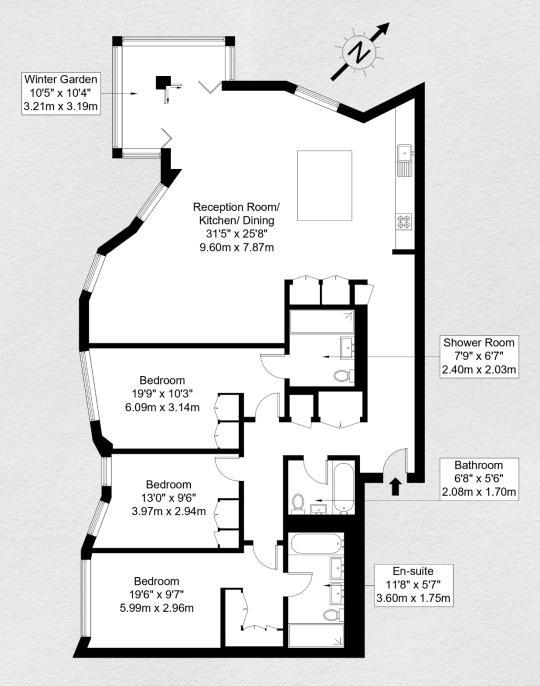

## ONE LONDON

Ninth Floor

| Address:                                          |               | sq ft | bed | bath |
|---------------------------------------------------|---------------|-------|-----|------|
| Pico House, Battersea Power Station, London, SW11 | internal      | 1,599 | 3   | 3    |
|                                                   | winter garden | 65    |     |      |
|                                                   | total         | 1,664 |     |      |

<sup>\*\*</sup> For illustration purposes only. Could not be to scale. One-London aims to ensure accuracy but is not liable for any discrepancies.