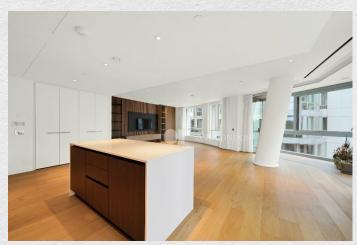

The apartment boasts fabulous views and features a generously sized winter garden. The thoughtfully conceived floor plan provides a harmonious blend of relaxation and entertainment spaces, featuring an open plan, fully fitted kitchen with a wine fridge, and spacious living room. Adding to its prestige, this accommodation is fitted with climate-controlled comfort throughout and underfloor heating. The bedrooms have luxurious furnishings with fitted wardrobes, the principal bedroom comprises a dressing area and en suite bathroom with a bath and a separate shower. The second bedroom has an en suite, and there is a third, separate bathroom,

This apartment is perfect for anyone seeking a luxurious living experience in a prime location. With its modern facilities, spacious living areas, and breathtaking views, it offers the perfect combination of comfort and style