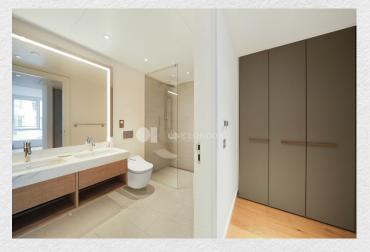

The apartment boasts fabulous views and features a generously sized winter garden. The thoughtfully conceived floor plan provides a harmonious blend of relaxation and entertainment spaces, featuring an open plan, fully fitted kitchen with a wine fridge, and spacious living room. Adding to its prestige, this accommodation is fitted with climate-controlled comfort throughout and underfloor heating. The bedrooms have luxurious furnishings with fitted wardrobes, the principal bedroom comprises a dressing area and en suite bathroom with a bath and a separate shower. The second bedroom has an en suite, and there is a third, separate bathroom,