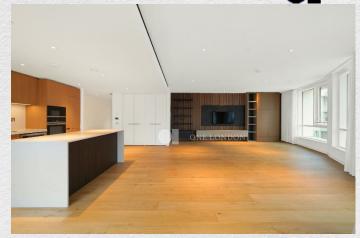

The apartment boasts fabulous views and features a generously sized winter garden. The thoughtfully conceived floor plan provides a harmonious blend of relaxation and entertainment spaces, featuring an open plan, fully fitted kitchen with a wine fridge, and spacious living room. Adding to its prestige, this accommodation is fitted with climate-controlled comfort throughout and underfloor heating. The bedrooms have luxurious furnishings with fitted wardrobes, the principal bedroom comprises a dressing area and en suite bathroom with a bath and a separate shower. The second bedroom has an en suite, and there is a third, separate bathroom,

This apartment is perfect for anyone seeking a luxurious living experience in a prime location. With its modern facilities, spacious living areas, and breathtaking views, it offers the perfect combination of comfort and style