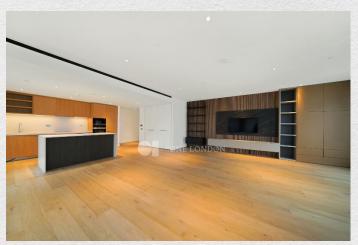

Incredible 3 bedroom, 3 bathroom apartment located on the 9<sup>th</sup> floor in Prospect Place at the highly sought after Battersea Power Station development is now available.

This 1,599 sq ft apartment is equipped with all modern facilities and amenities needed to complement a comfortable lifestyle including herringbone wood flooring.

The apartment boasts fabulous views and features a generously sized winter garden. The thoughtfully conceived floor plan provides a harmonious blend of relaxation and entertainment spaces, featuring an open plan, fully fitted kitchen with a wine fridge, and spacious living room. Adding to its prestige, this accommodation is fitted with climate-controlled comfort throughout and underfloor heating. The bedrooms have luxurious furnishings with fitted wardrobes, the principal bedroom comprises a dressing area and en suite bathroom with a bath and a separate shower. The second bedroom has an en suite, and there is a third, separate bathroom,