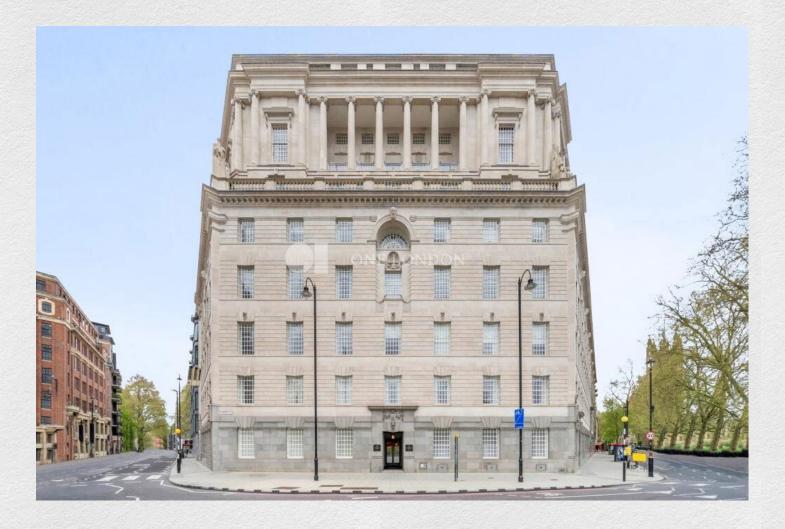

## 9 Millbank, London, SW1P

£7,200 pcm

- 3 bedrooms
- 2 bathrooms
- Open-plan living area
- 1,112 sq ft
- Residents' gym, pool & spa
- Cinema screening room
- 24-hour concierge
- Great transport links
- · Prestigious location

Luxurious 3-bedroom 2 bathroom apartment located in the prestigious 9 Millbank development on the banks of the River Thames.

Crafted to the highest of specifications with a spacious and open plan living space featuring a luxury Kitchen with integrated appliances, en suite master bedroom and 2 further large bedrooms The apartment further benefits from engineered timber flooring, comfort cooling and underfloor heating throughout.

Within the exclusive new development there are excellent residents' amenities including a Gym, Swimming pool, spa and treatments room, cinema room and 24hr concierge.

Millbank is fantastically located near to the theatres of the West End, amenities of Knightsbridge, and wonderful local restaurants. There are excellent educational institutions nearby as well as the transport links of Westminster, Victoria, St James Park and Pimlico Underground and National Rail Stations.