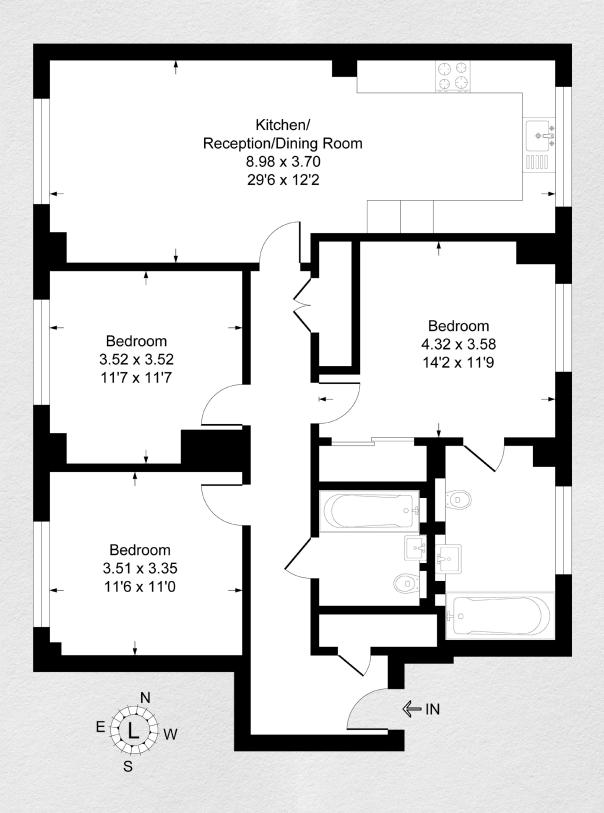

| Address:                 | sq ft | bed | bath |
|--------------------------|-------|-----|------|
| 9 Millbank, London, SW1P | 1,112 | 3   | 2    |
|                          |       |     |      |

<sup>\*\*</sup> For illustration purposes only. Could not be to scale. One-London aims to ensure accuracy but is not liable for any discrepancies.