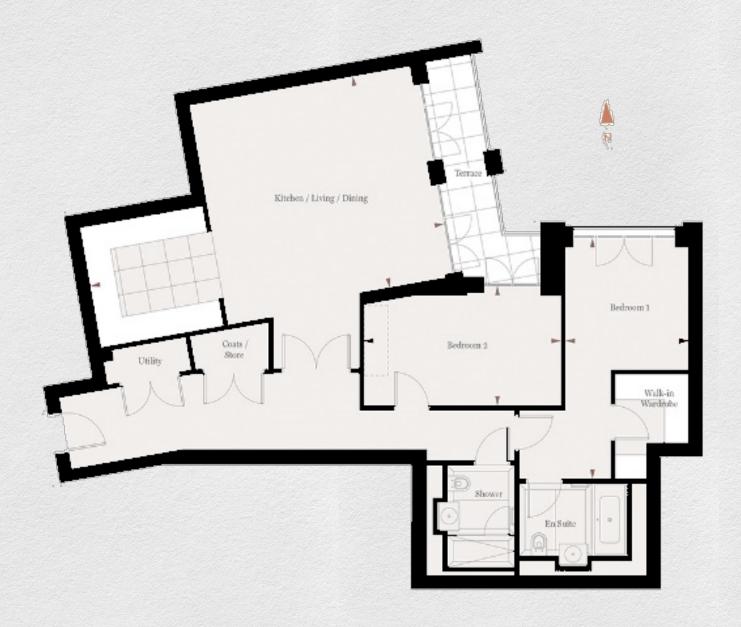

## 9 Millbank, London, SW1P

£7,250 pcm

- 2 bedroom
- 2 bathroom
- Spacious dining area
- 1,217 sq ft
- Prestigious location,
- Luxury residents' facilities
- Sought after location
- 24 hour concierge
- Great transport links

Exquisite 2 bedroom, 2 bathroom apartment in the prestigious 9 Millbank on the banks of the River Thames

Extremely spacious 1,217 square foot apartment has a very large living room and open plan kitchen, and a stunning walk in dressing area to the master bedroom with en suite.

| Address:                 | sq ft | bed | bath |
|--------------------------|-------|-----|------|
| 9 Millbank, London, SW1P | 1,217 | 2   | 2    |
|                          |       |     |      |

<sup>\*\*</sup> For illustration purposes only. Could not be to scale. One-London aims to ensure accuracy but is not liable for any discrepancies.