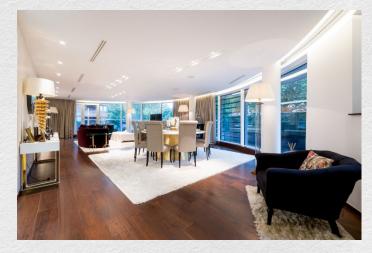

Beautifully finished four-bedroom apartment set within the Atrium Apartments building in St Johns Wood, close to Regents Park and Baker Street.

A bright and spacious living space with great views over Regent's Canal from the large balcony. A second balcony is accessible from two of the bedrooms. All four bedrooms are en-suite with fitted wardrobes providing ample storage space. Further storage is also available with a separate utility room. A separate guest bathroom and a separate kitchen complete this very large apartment.

The interiors are designed and finished to the highest possible specification, including smart technology home control systems, comfort cooling and under floor heating, luxurious bathrooms and state of the art kitchens.