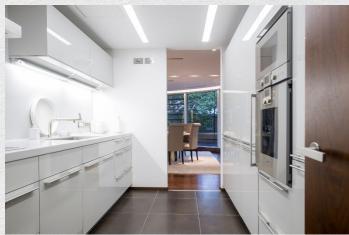

Beautifully finished four-bedroom apartment set within the Atrium Apartments building in St Johns Wood, close to Regents Park and Baker Street.

A bright and spacious living space with great views over Regent's Canal from the large balcony. A second balcony is accessible from two of the bedrooms. All four bedrooms are en-suite with fitted wardrobes providing ample storage space. Further storage is also available with a separate utility room. A separate guest bathroom and a separate kitchen complete this very large apartment.

The interiors are designed and finished to the highest possible specification, including smart technology home control systems, comfort cooling and under floor heating, luxurious bathrooms and state of the art kitchens.