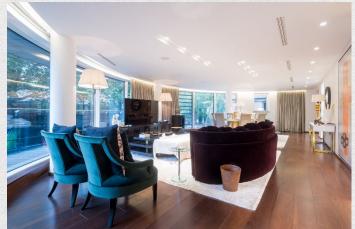

Beautifully finished four-bedroom apartment set within the Atrium Apartments building in St Johns Wood, close to Regents Park and Baker Street.

A bright and spacious living space with great views over Regent's Canal from the large balcony. A second balcony is accessible from two of the bedrooms. All four bedrooms are en-suite with fitted wardrobes providing ample storage space. Further storage is also available with a separate utility room. A separate guest bathroom and a separate kitchen complete this very large apartment.

The interiors are designed and finished to the highest possible specification, including smart technology home control systems, comfort cooling and under floor heating, luxurious bathrooms and state of the art kitchens.