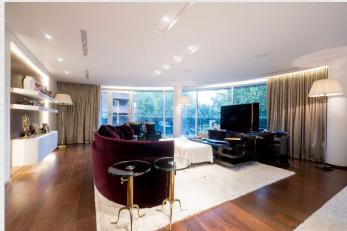

Beautifully finished four-bedroom apartment set within the Atrium Apartments building in St Johns Wood, close to Regents Park and Baker Street.

A bright and spacious living space with great views over Regent's Canal from the large balcony. A second balcony is accessible from two of the bedrooms. All four bedrooms are en-suite with fitted wardrobes providing ample storage space. Further storage is also available with a separate utility room. A separate guest bathroom and a separate kitchen complete this very large apartment.

The interiors are designed and finished to the highest possible specification, including smart technology home control systems, comfort cooling and under floor heating, luxurious bathrooms and state of the art kitchens.