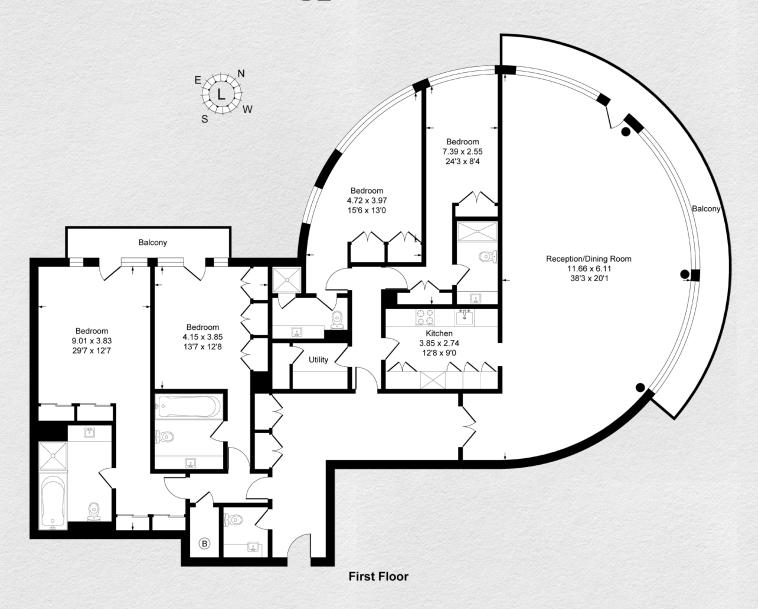

Beautifully finished four-bedroom apartment set within the Atrium Apartments building in St Johns Wood, close to Regents Park and Baker Street.

A bright and spacious living space with great views over Regent's Canal from the large balcony. A second balcony is accessible from two of the bedrooms. All four bedrooms are en-suite with fitted wardrobes providing ample storage space. Further storage is also available with a separate utility room. A separate guest bathroom and a separate kitchen complete this very large apartment.

| sq ft | bed | bath |
|-------|-----|------|
| 2,526 | 4   | 5    |
|       |     |      |

<sup>\*\*</sup> For illustration purposes only. Could not be to scale. One-London aims to ensure accuracy but is not liable for any discrepancies.