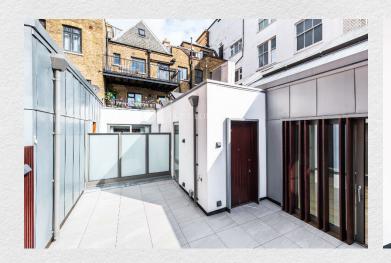

## The Hat Factory, Soho, London, W1F

£2,299,995

- 2 large bedrooms
- 2 bathrooms
- 1,151 sq ft
- Large private terrace
- Vaulted ceiling
- Converted factory
- Loft style apartment
- Desirable location
- Vibrant area
- Great transport links

Superb two-bedroom loft style apartment in this unique development, The Hat Factory in Soho.

The property consists of a large open plan reception room with dining area and a fully fitted integrated kitchen, a large private terrace, en-suite master bedroom with fitted wardrobes, a second double bedroom also with fitted wardrobes and a luxury bathroom. Further benefits include an impressive double height vaulted ceiling, comfort cooling, underfloor heating and private entrance.