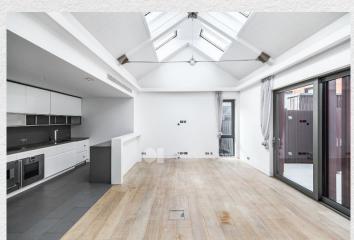

Superb two-bedroom loft style apartment in this unique development, The Hat Factory in Soho.

The property consists of a large open plan reception room with dining area and a fully fitted integrated kitchen, a large private terrace, en-suite master bedroom with fitted wardrobes, a second double bedroom also with fitted wardrobes and a luxury bathroom. Further benefits include an impressive double height vaulted ceiling, comfort cooling, underfloor heating and private entrance.