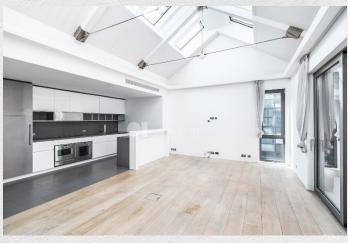

Superb two-bedroom loft style apartment in this unique development, The Hat Factory in Soho.

The property consists of a large open plan reception room with dining area and a fully fitted integrated kitchen, a large private terrace, en-suite master bedroom with fitted wardrobes, a second double bedroom also with fitted wardrobes and a luxury bathroom. Further benefits include an impressive double height vaulted ceiling, comfort cooling, underfloor heating and private entrance.