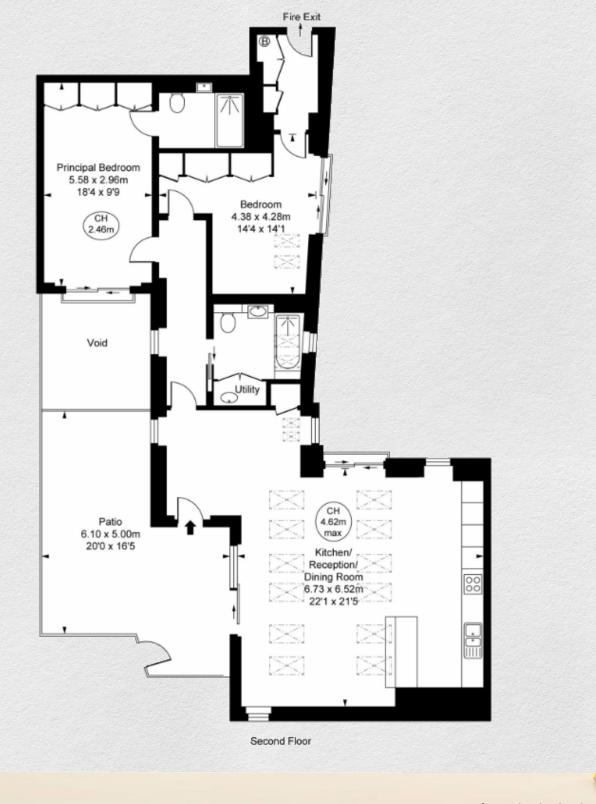

Superb two-bedroom loft style apartment in this unique development, The Hat Factory in Soho.

The property consists of a large open plan reception room with dining area and a fully fitted integrated kitchen, a large private terrace, en-suite master bedroom with fitted wardrobes, a second double bedroom also with fitted wardrobes and a luxury bathroom. Further benefits include an impressive double height vaulted ceiling, comfort cooling, underfloor heating and private entrance.

\*\* For illustration purposes only. Could not be to scale. One-London aims to ensure accuracy but is not liable for any discrepancies.