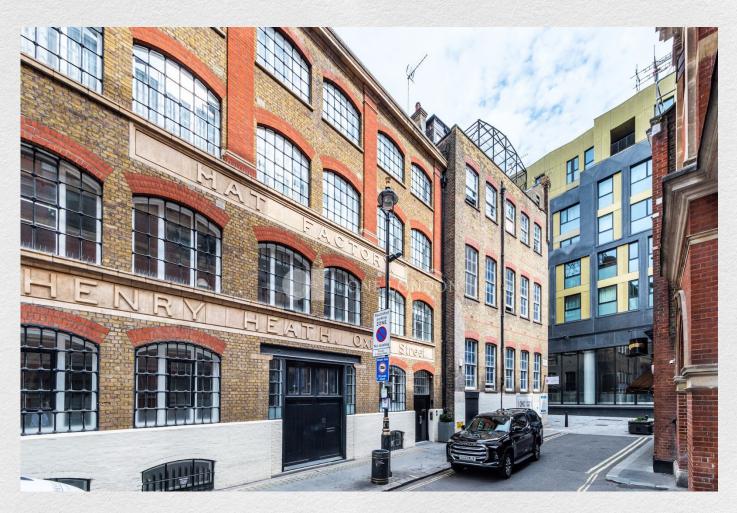

## The Hat Factory, Soho, London, W1F

£2,299,995

- 2 large bedrooms
- 2 bathrooms
- 1,151 sq ft
- Large private terrace
- Vaulted ceiling
- Converted factory
- Loft style apartment
- Desirable location
- Vibrant area
- Great transport links

The Hat Factory apartments are the result of the reshaping of two Victorian factory buildings of historical significance, fusing the heritage of the past in eight stylish loft style apartments right in the heart of the vibrant West End.

Moments from the many amenities of Oxford Circus and Tottenham Court Road, including excellent transports links.

| Address:                           | sq ft | bed | bath |
|------------------------------------|-------|-----|------|
| The Hat Factory, Soho, London, W1F | 1,151 | 2   | 2    |