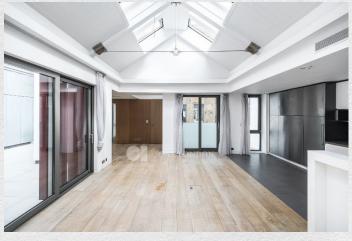

Superb two-bedroom loft style apartment in this unique development, The Hat Factory in Soho.

The property consists of a large open plan reception room with dining area and a fully fitted integrated kitchen, a large private terrace, en-suite master bedroom with fitted wardrobes, a second double bedroom also with fitted wardrobes and a luxury bathroom. Further benefits include an impressive double height vaulted ceiling, comfort cooling, underfloor heating and private entrance.