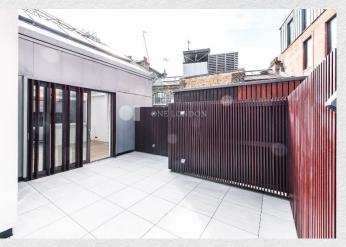

Superb two-bedroom loft style apartment in this unique development, The Hat Factory in Soho.

The property consists of a large open plan reception room with dining area and a fully fitted integrated kitchen, a large private terrace, en-suite master bedroom with fitted wardrobes, a second double bedroom also with fitted wardrobes and a luxury bathroom. Further benefits include an impressive double height vaulted ceiling, comfort cooling, underfloor heating and private entrance.