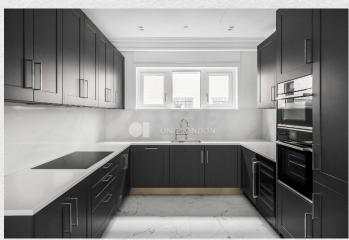

This, brand new, stunning apartment in the prestigious Millbank Residences, offered furnished.

The large open plan kitchen and living room has lovely views of the River Thames and boasts a spacious dining area. Located on the fifth floor, this 1,077 square foot apartment has three double bedrooms, two bathrooms.

Within the exclusive new development there are excellent residents' amenities including a Gym, Swimming pool, spa and treatments room, cinema room and 24hr concierge

Millbank is fantastically located near to the theatres of the West End, amenities of Knightsbridge, and wonderful local restaurants. There are excellent educational institutions nearby as well as the transport links of Westminster, Victoria, St James Park and Pimlico Underground and National Rail Stations.