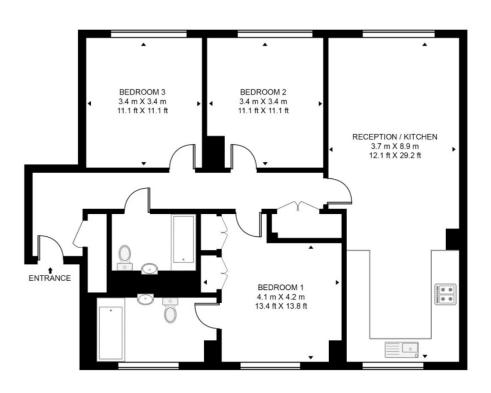

## 9 Millbank, London, SW1P

APPROXIMATE GROSS INTERNAL FLOOR AREA 1077 SQ.FT (100.1 SQ.M)