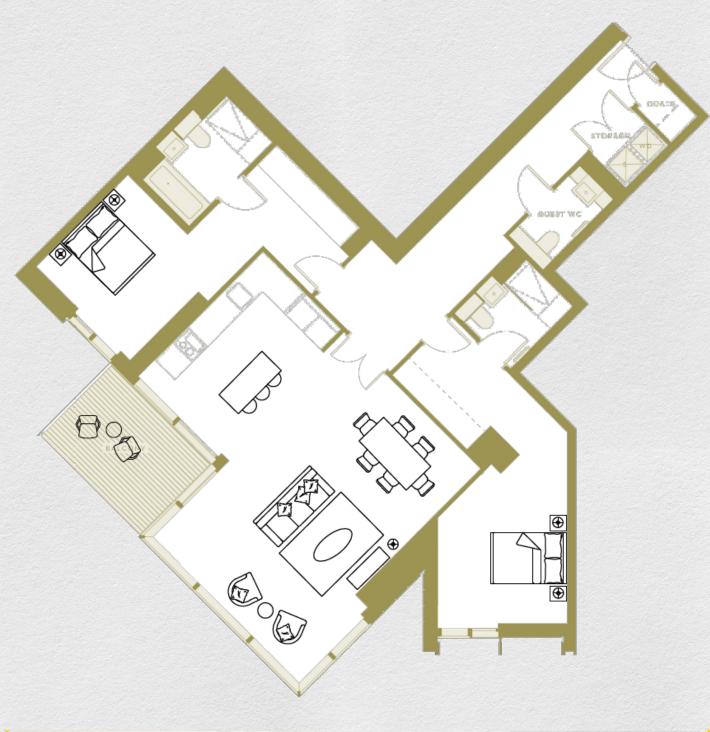

This luxury apartment comprises of open plan kitchen reception room with access to private balcony, master bedroom with ensuite bathroom, second bedroom and shower room. Comfort cooling is also available.

<sup>\*\*</sup> For illustration purposes only. Could not be to scale. One-London aims to ensure accuracy but is not liable for any discrepancies.