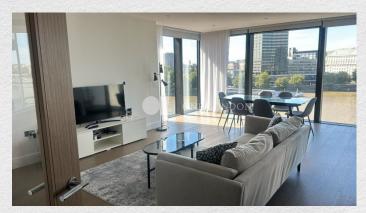

This luxury apartment comprises of open plan kitchen reception room with access to private balcony, master bedroom with ensuite bathroom, second bedroom and shower room. Comfort cooling is also available.