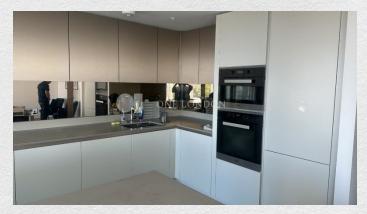

This luxury apartment comprises of open plan kitchen reception room with access to private balcony, master bedroom with ensuite bathroom, second bedroom and shower room. Comfort cooling is also available.