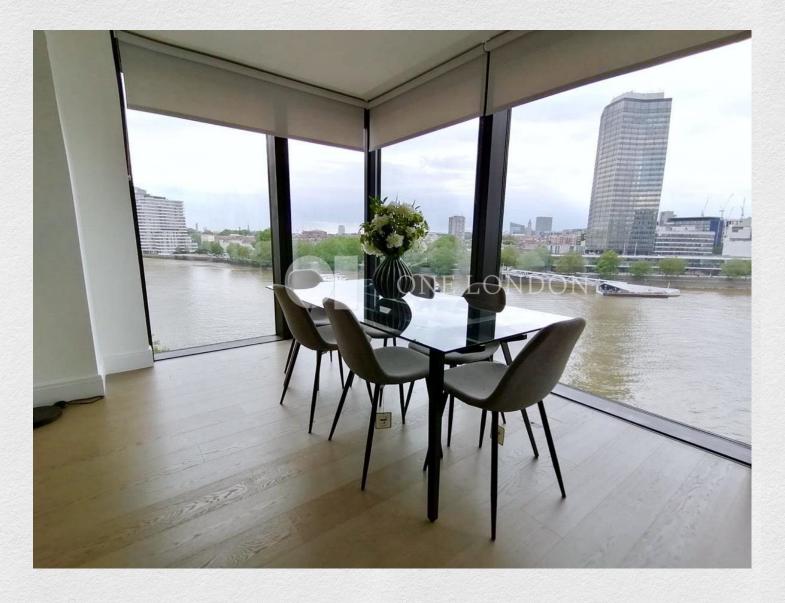

## The Dumont, Albert Embankment, London, SE1

£5,000 pcm

- 2 bedrooms
- 2 bathrooms
- River views
- Spacious dining area
- 1,387 sq ft
- 8<sup>th</sup> floor
- Luxury residents' facilities
- Sought after location.
- 24-hour concierge
- Great transport links

River facing 2-bedroom apartment in The Dumont, an exclusive development on the south bank of the River Thames.

This modern riverside development has an enviable central London location in Zone 1. Residents have access to a gym, infinity pool, spa, ten-pin bowling, games room, private cinema, observatory, terrace, private dining space and club lounge.

This luxury apartment comprises of open plan kitchen reception room with access to private balcony, master bedroom with ensuite bathroom, second bedroom and shower room. Comfort cooling is also available.