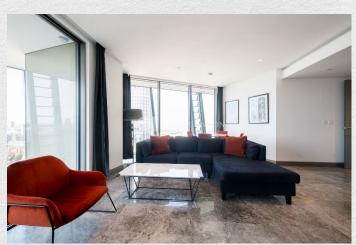

Stunning 19th floor, 2 bedroom, 2 bathroom apartment with a large private sky garden on the banks of the River Thames adjacent to Blackfriars Bridge.

This apartment features a bright, spacious open-plan luxury kitchen and reception area, two double bedrooms, the principal with a dressing area and ensuite bathroom. The wrap around conservatory provides breathtaking views of London.

## £6,900 pcm

- 19<sup>th</sup> floor with spectacular views
- 2 large bedrooms
- 2 bathrooms
- 1,033 sq ft
- Large private sky garden
- Wrap around conservatory
- Sought after location.
- 24hr Harrods Estates concierge
- 32nd Floor Residents' Lounge with views of St Paul's
- Great transport links