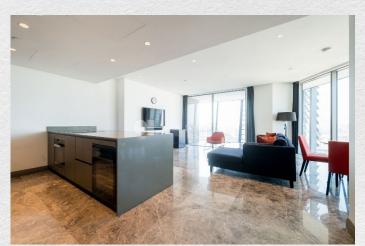

Stunning 19th floor, 2 bedroom, 2 bathroom apartment with a large private sky garden on the banks of the River Thames adjacent to Blackfriars Bridge.

This apartment features a bright, spacious open-plan luxury kitchen and reception area, two double bedrooms, the principal with a dressing area and ensuite bathroom. The wrap around conservatory provides breathtaking views of London.

Residents benefit from facilities only found in the world's finest hotels. They include a 24/7 Harrods Estates concierge service, a 32nd-floor executive lounge with panoramic views of the London skyline, a bar and kitchen for private catering, an executive lounge, a golf simulator, a wine cellar and tasting room, a private screening room, a thermal suite with mood lighting and sound, a snow cabin and ice fountain, a 20-metre swimming pool, a state-of-the-art gymnasium, a private Zen garden for relaxation and yoga, and a fully equipped spa where residents can indulge in treatments or reserve exclusivity for personal therapists.