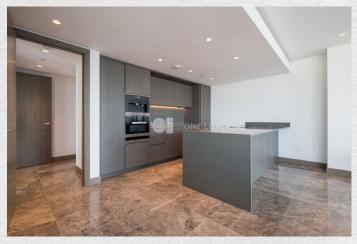

Stunning 19th floor, 2 bedroom, 2 bathroom apartment with a large private sky garden on the banks of the River Thames adjacent to Blackfriars Bridge.

This apartment features a bright, spacious open-plan luxury kitchen and reception area, two double bedrooms, the principal with a dressing area and ensuite bathroom. The wrap around conservatory provides breathtaking views of London.