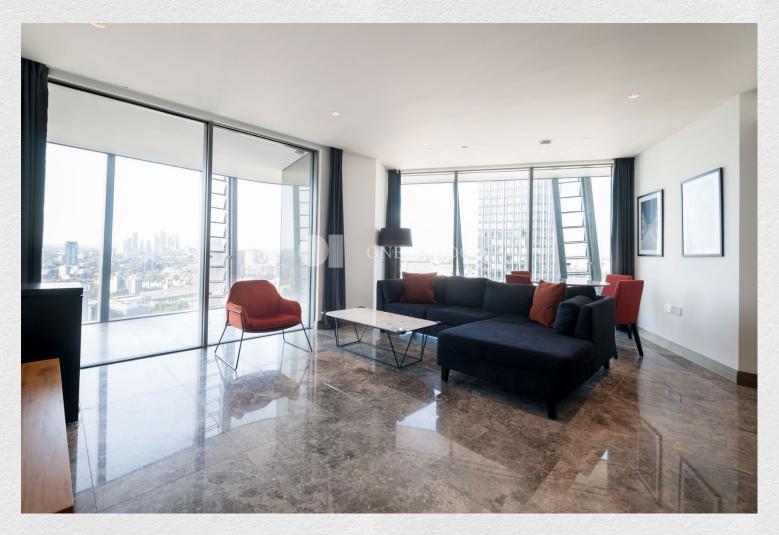

Stunning 19th floor, 2 bedroom, 2 bathroom apartment with a large private sky garden on the banks of the River Thames adjacent to Blackfriars Bridge.

This apartment features a bright, spacious open-plan luxury kitchen and reception area, two double bedrooms, the principal with a dressing area and ensuite bathroom. The wrap around conservatory provides breathtaking views of London.

## £6,900 pcm

- 19<sup>th</sup> floor with spectacular views
- 2 large bedrooms
- 2 bathrooms
- 1,033 sq ft
- Large private sky garden
- Wrap around conservatory
- Sought after location.
- 24hr Harrods Estates concierge
- 32nd Floor Residents' Lounge with views of St Paul's
- Great transport links