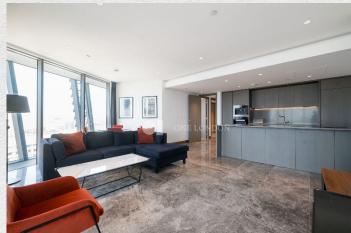

Stunning 19th floor, 2 bedroom, 2 bathroom apartment with a large private sky garden on the banks of the River Thames adjacent to Blackfriars Bridge.

This apartment features a bright, spacious open-plan luxury kitchen and reception area, two double bedrooms, the principal with a dressing area and ensuite bathroom. The wrap around conservatory provides breathtaking views of London.

## £6,900 pcm

- 19<sup>th</sup> floor with spectacular views
- 2 large bedrooms
- 2 bathrooms
- 1,033 sq ft
- Large private sky garden
- Wrap around conservatory
- Sought after location.
- 24hr Harrods Estates concierge
- 32nd Floor Residents' Lounge with views of St Paul's
- Great transport links