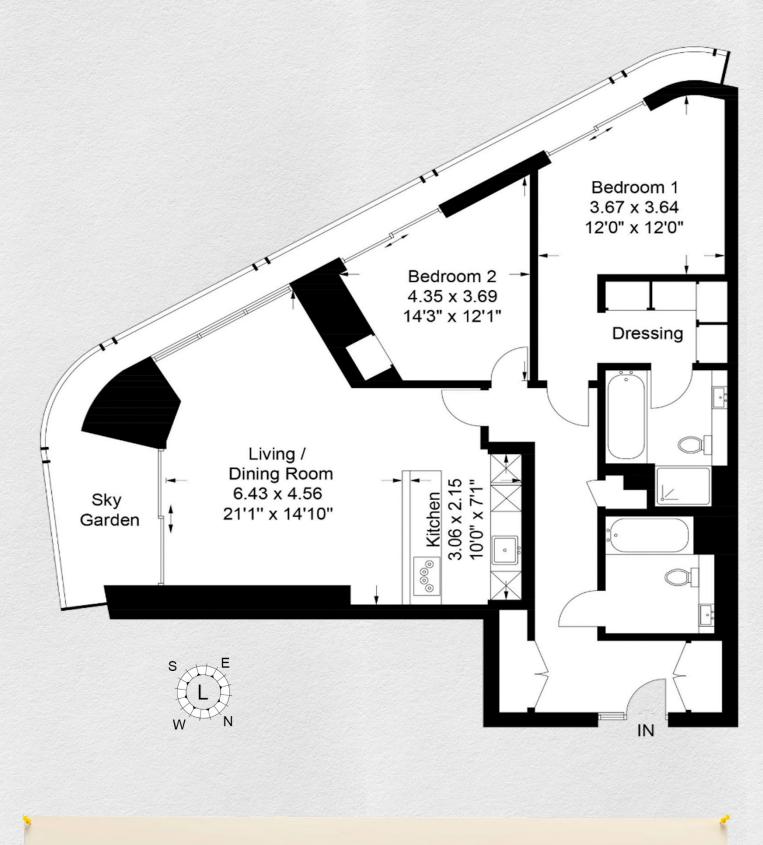

## £6,900 pcm

- 19<sup>th</sup> floor with spectacular views
- 2 large bedrooms
- 2 bathrooms
- 1,033 sq ft
- Large private sky garden
- Wrap around conservatory
- Sought after location.
- 24hr Harrods Estates concierge
- 32nd Floor Residents' Lounge with views of St Paul's
- Great transport links

Stunning 19th floor, 2 bedroom, 2 bathroom apartment with a large private sky garden on the banks of the River Thames adjacent to Blackfriars Bridge.

This apartment features a bright, spacious open-plan luxury kitchen and reception area, two double bedrooms, the principal with a dressing area and ensuite bathroom. The wrap around conservatory provides breathtaking views of London.

\*\* For illustration purposes only. Could not be to scale. One-London aims to ensure accuracy but is not liable for any discrepancies.

sq ft

1,033

bed

2

19th floor, One Blackfriars, London, SE1

Address:

bath