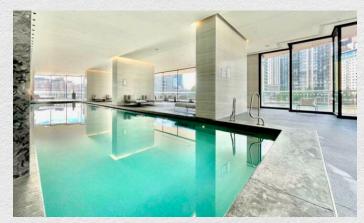

## One Park Drive, Canary Wharf, London, E14

£623.07 pw

- Available 28th August
- Studio apartment
- High floor
- Breath taking views
- 24hr Residents Concierge
- Finest Canary Wharf Living
- World class residents' amenities
- Meticulously designed apartment
- Gym, swimming pool, library, media room and lounge
- Short Walk from Jubilee, Elizabeth & DLR Stations

Comprising an open plan kitchen living area with stylish divider to create an intimate sleeping space, abundance of storage, shower room and private terrace. Spectacular views across the surrounding gardens and river. Residents of One Park drive benefit from World class leisure facilities including 24hr concierge, lounge, library and cinema. The 20-metre lap pool, gym, studio space and spa are all located on the first floor boasting stunning views across the dock and gardens.