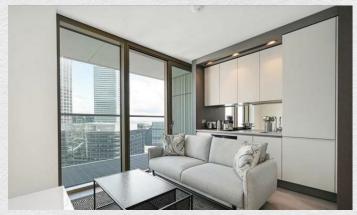

Comprising an open plan kitchen living area with stylish divider to create an intimate sleeping space, abundance of storage, shower room and private terrace. Spectacular views across the surrounding gardens and river. Residents of One Park drive benefit from World class leisure facilities including 24hr concierge, lounge, library and cinema. The 20-metre lap pool, gym, studio space and spa are all located on the first floor boasting stunning views across the dock and gardens.