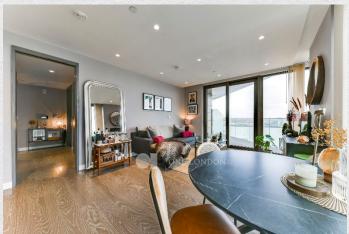

## Pilot Walk, Greenwich, London, SE10

£535,000

- Back on the market
- 7<sup>th</sup> floor apartment with great views
- 1 bedroom
- 1 bathroom
- Spacious open plan living area
- 552 sq ft internal
- Large 180 sq ft balcony
- Residents Gym, Meeting Room
- 16 Seater Cinema
- Great location.
- 24-hour concierge

Back on the market, this stunning river views, this chic 7th floor 1 bed (552 sq ft) apartment is set along the Thames, it offers amazing views from your living room and bedroom, stylish open-plan layout, a large decked outdoor balcony (180 sq ft) offering a space to relax. The 17th floor residents roof terrace provides even more spectacular views across London