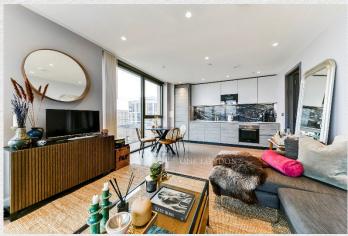

## Pilot Walk, Greenwich, London, SE10

£535,000

- Back on the market
- 7<sup>th</sup> floor apartment with great views
- 1 bedroom
- 1 bathroom
- Spacious open plan living area
- 552 sq ft internal
- Large 180 sq ft balcony
- Residents Gym, Meeting Room
- 16 Seater Cinema
- Great location.
- 24-hour concierge

Back on the market, this stunning river views, this chic 7th floor 1 bed (552 sq ft) apartment is set along the Thames, it offers amazing views from your living room and bedroom, stylish open-plan layout, a large decked outdoor balcony (180 sq ft) offering a space to relax. The 17th floor residents roof terrace provides even more spectacular views across London