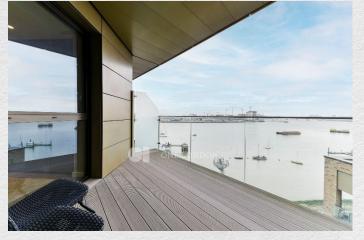

Back on the market, this stunning river views, this chic 7th floor 1 bed (552 sq ft) apartment is set along the Thames, it offers amazing views from your living room and bedroom, stylish open-plan layout, a large decked outdoor balcony (180 sq ft) offering a space to relax. The 17th floor residents roof terrace provides even more spectacular views across London

Make the most of a whole host of amenities at the neighbourhood's resident hub, Aperture. Here, you'll find shared workspaces, a private gym, cinema and 17th floor roof terrace.

| bed | bath |
|-----|------|
|     |      |
| 1   | 1    |
|     | 1    |