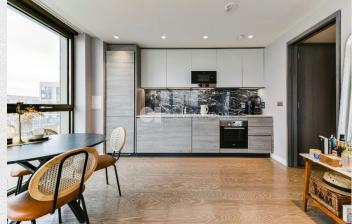

## Pilot Walk, Greenwich, London, SE10

£535,000

- Back on the market
- 7<sup>th</sup> floor apartment with great views
- 1 bedroom
- 1 bathroom
- Spacious open plan living area
- 552 sq ft internal
- Large 180 sq ft balcony
- Residents Gym, Meeting Room
- 16 Seater Cinema
- Great location.
- 24-hour concierge

Back on the market, this stunning river views, this chic 7th floor 1 bed (552 sq ft) apartment is set along the Thames, it offers amazing views from your living room and bedroom, stylish open-plan layout, a large decked outdoor balcony (180 sq ft) offering a space to relax. The 17th floor residents roof terrace provides even more spectacular views across London