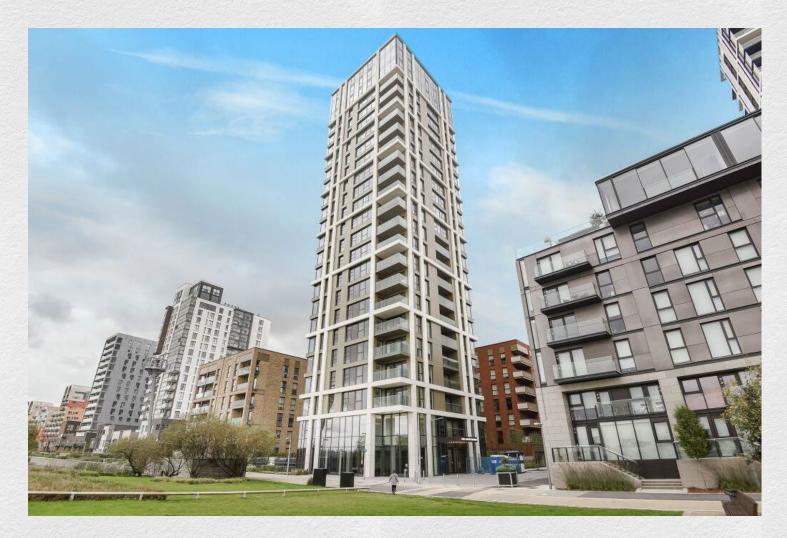

## Pilot Walk, Greenwich, London, SE10

£535,000

- Back on the market
- 7<sup>th</sup> floor apartment with great views
- 1 bedroom
- 1 bathroom
- Spacious open plan living area
- 552 sq ft internal
- Large 180 sq ft balcony
- Residents Gym, Meeting Room
- 16 Seater Cinema
- Great location.
- 24-hour concierge

Back on the market, this stunning river views, this chic 7th floor 1 bed (552 sq ft) apartment is set along the Thames, it offers amazing views from your living room and bedroom, stylish open-plan layout, a large decked outdoor balcony (180 sq ft) offering a space to relax. The 17th floor residents roof terrace provides even more spectacular views across London