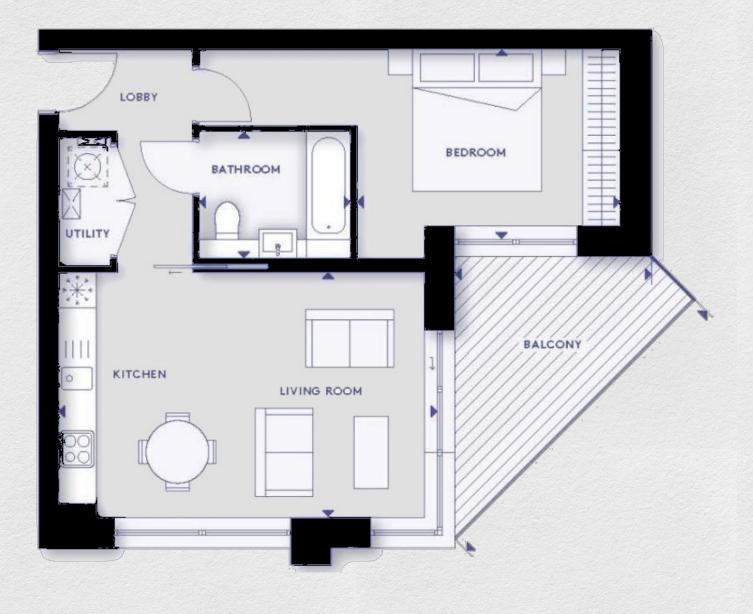

## Pilot Walk, Greenwich, London, SE10

£535,000

- Back on the market
- 7<sup>th</sup> floor apartment with great views
- 1 bedroom
- 1 bathroom
- Spacious open plan living area
- 552 sq ft internal
- Large 180 sq ft balcony
- Residents Gym, Meeting Room
- 16 Seater Cinema
- Great location.
- 24-hour concierge

Back on the market, this stunning river views, this chic 7th floor 1 bed (552 sq ft) apartment is set along the Thames, it offers amazing views from your living room and bedroom, stylish open-plan layout, a large decked outdoor balcony (180 sq ft) offering a space to relax. The 17th floor residents roof terrace provides even more spectacular views across London

\*\* For illustration purposes only. Could not be to scale. One-London aims to ensure accuracy but is not liable for any discrepancies.