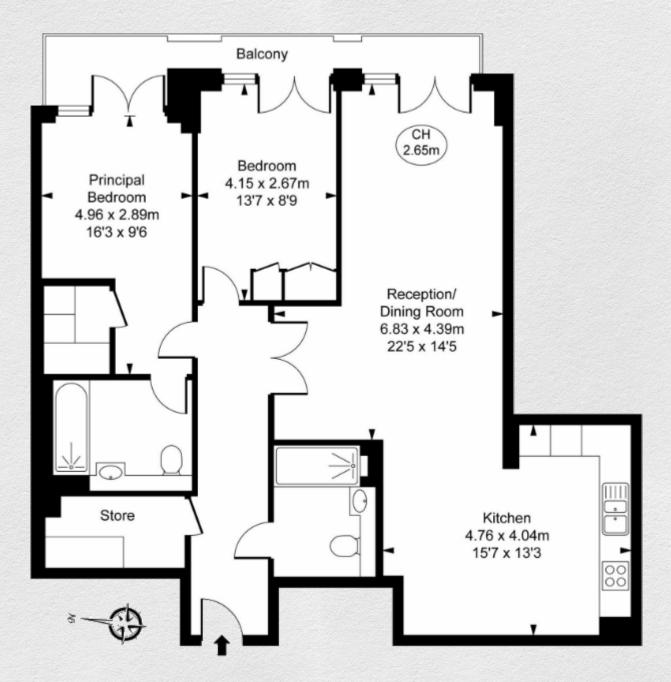

This large 1,017 square foot apartment has a large living room and open plan kitchen, the large master bedroom is en-suite with fitted wardrobes and the second bedroom is also spacious with fitted wardrobes. A store room provide ample storage.

| Address:                             | sq ft |   | bath |
|--------------------------------------|-------|---|------|
| 9 Millbank, Westminster, London, SW1 | 1,017 | 2 | 2    |
|                                      |       |   |      |

<sup>\*\*</sup> For illustration purposes only. Could not be to scale. One-London aims to ensure accuracy but is not liable for