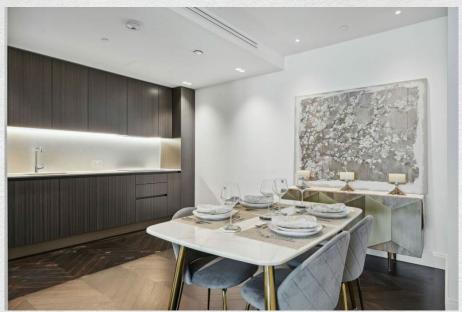

This large 1,017 square foot apartment has a large living room and open plan kitchen, the large master bedroom is en-suite with fitted wardrobes and the second bedroom is also spacious with fitted wardrobes. A store room provide ample storage.