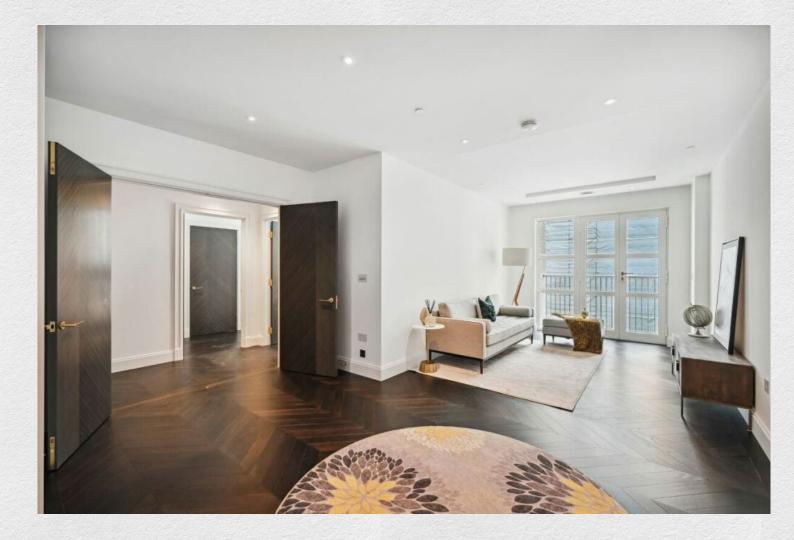

This large 1,017 square foot apartment has a large living room and open plan kitchen, the large master bedroom is en-suite with fitted wardrobes and the second bedroom is also spacious with fitted wardrobes. A store room provide ample storage.

Luxurious 2 bedroom apartment in the prestigious 9 Millbank on the

Within the exclusive new development there are excellent residents' amenities including a Gym, Swimming pool, spa and treatments room, cinema room and 24hr concierge.