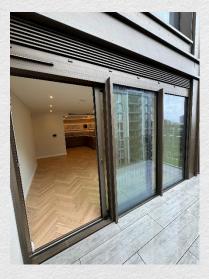

## £1,600,000

Splendid two bedroom, two bathroom apartment is located within walking distance to The Kings Road and Chelsea Harbour, providing a contemporary lateral living space.

The spacious open plan living space includes a sleek kitchen with integrated appliances and breakfast bar, which overlooks the main living area. Wooden parquet floors run throughout. An impressive north-facing balcony can be accessed via the large living space. It provides a fantastic space for entertaining guests.