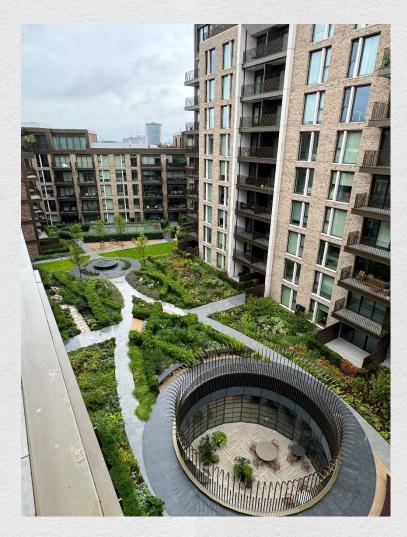

## The Windsor, Kings Road Park, Fulham, London, SW6

## £1,600,000

Splendid two bedroom, two bathroom apartment is located within walking distance to The Kings Road and Chelsea Harbour, providing a contemporary lateral living space.

The spacious open plan living space includes a sleek kitchen with integrated appliances and breakfast bar, which overlooks the main living area. Wooden parquet floors run throughout. An impressive north-facing balcony can be accessed via the large living space. It provides a fantastic space for entertaining guests.