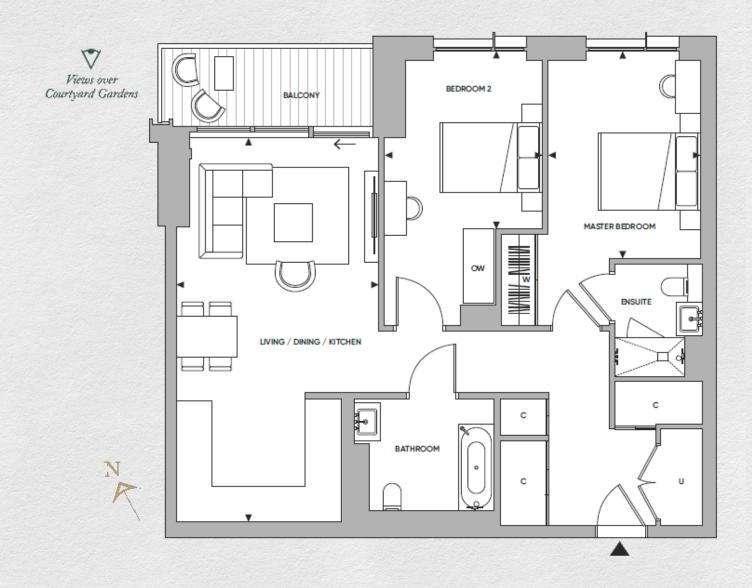

## £1,600,000

Splendid two bedroom, two bathroom apartment is located within walking distance to The Kings Road and Chelsea Harbour, providing a contemporary lateral living space.

The spacious open plan living space includes a sleek kitchen with integrated appliances and breakfast bar, which overlooks the main living area. Wooden parquet floors run throughout. An impressive north-facing balcony can be accessed via the large living space. It provides a fantastic space for entertaining guests.

The luxurious principal bedroom is en suite with a dressing area, the second bedroom is also a large space. The apartment benefits from ample storage.

The development provides access to luxury health and fitness facilities featuring a gymnasium and studios, 25m swimming pool with vitality pool, steam room, sauna and treatment rooms. Finally, residents will enjoy private access to a cinema, golf simulator and games room.

- 2 bedrooms
- 2 bathrooms
- Spacious living area
- 916sq ft
- Private balcony with great views
- Luxury residents' facilities
- Gym with multi use studio spaces
- 24-hour concierge

| Address:                                          | sq ft | bed | bath |
|---------------------------------------------------|-------|-----|------|
| The Windsor, Kings Road Park, Fulham, London, SW6 | 916   | 2   | 2    |
|                                                   |       |     |      |

\*\* For illustration purposes only. Could not be to scale. One-London aims to ensure accuracy but is not liable for any discrepancies.