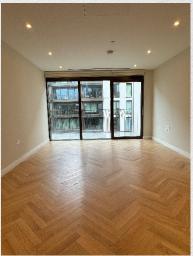

## £1,600,000

Splendid two bedroom, two bathroom apartment is located within walking distance to The Kings Road and Chelsea Harbour, providing a contemporary lateral living space.

The spacious open plan living space includes a sleek kitchen with integrated appliances and breakfast bar, which overlooks the main living area. Wooden parquet floors run throughout. An impressive north-facing balcony can be accessed via the large living space. It provides a fantastic space for entertaining guests.