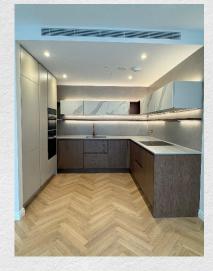

## £1,600,000

Splendid two bedroom, two bathroom apartment is located within walking distance to The Kings Road and Chelsea Harbour, providing a contemporary lateral living space.

The spacious open plan living space includes a sleek kitchen with integrated appliances and breakfast bar, which overlooks the main living area. Wooden parquet floors run throughout. An impressive north-facing balcony can be accessed via the large living space. It provides a fantastic space for entertaining guests.