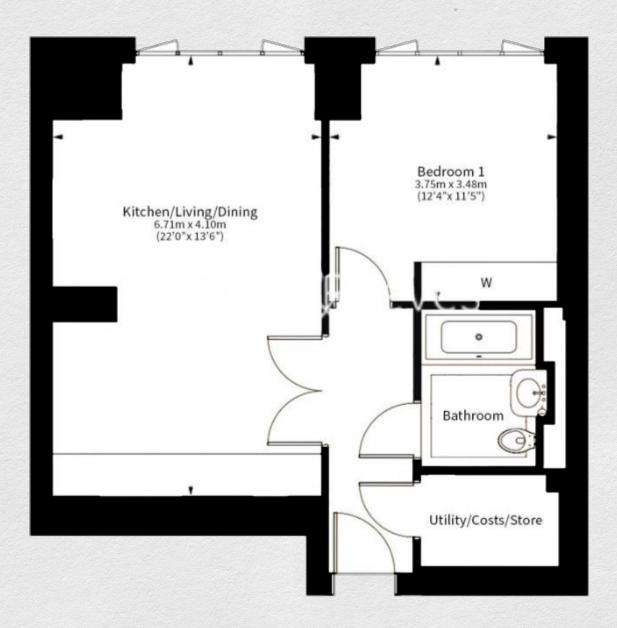

## 9 Millbank, London, SW1P

£4,600 pcm

- Available 16<sup>th</sup> September 2024
- One bedroom
- One bathroom
- Large living room and kitchen
- 621 sq ft
- 3 m ceiling height
- Very large utility cupboard
- Fitted wardrobes
- Separate entrance
- 24 hour concierge

Grand one-bedroom, one-bathroom apartment in the prestigious 9 Millbank on the banks of the River Thames

Extremely spacious, 621 square foot apartment has a very large living room and open plan kitchen, and a stunning walk in dressing area to the bedroom with en suite.

| ddress:                  | sq ft | bed | bath |
|--------------------------|-------|-----|------|
| 9 Millbank, London, SW1P | 621   | 1   | 1    |

<sup>\*\*</sup> For illustration purposes only. Could not be to scale. One-London aims to ensure accuracy but is not liable for any discrepancies.