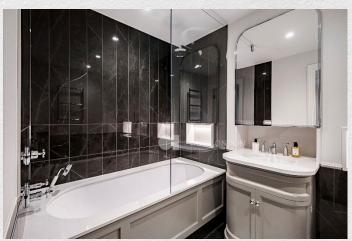

## 9 Millbank, London, SW1P

£4,600 pcm

- Available 16<sup>th</sup> September 2024
- One bedroom
- One bathroom
- Large living room and kitchen
- 621 sq ft
- 3 m ceiling height
- Very large utility cupboard
- Fitted wardrobes
- Separate entrance
- 24 hour concierge

Grand one-bedroom, one-bathroom apartment in the prestigious 9 Millbank on the banks of the River Thames

Extremely spacious, 621 square foot apartment has a very large living room and open plan kitchen, and a stunning walk in dressing area to the bedroom with en suite.