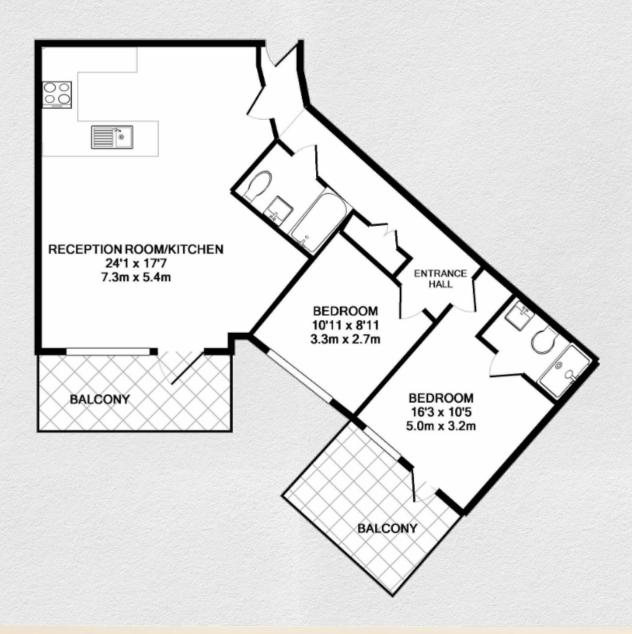

| Address:                    | sq ft | bed | bath |
|-----------------------------|-------|-----|------|
| Sovereign Court, London, W6 | 823   | 2   | 2    |

<sup>\*\*</sup> For illustration purposes only. Could not be to scale. One-London aims to ensure accuracy but is not liable for any discrepancies.