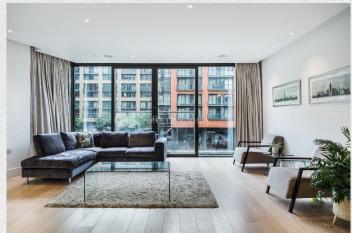

This second floor apartment features a bright southerly aspect directly over the canal and occupies the front of the West tower of No. 3 Merchant Square, one of the most desirable buildings within the Paddington Basin.

The layout is formed of an entrance hallway leading to double aspect reception room with an abundance of natural light. There is a well equipped open plan kitchen with breakfast bar. The principal bedroom features walk in wardrobe and private roof terrace plus ensuite bathroom and there are two further double bedrooms served by a luxurious guest bathroom.