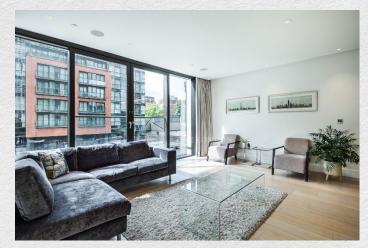

This second floor apartment features a bright southerly aspect directly over the canal and occupies the front of the West tower of No. 3 Merchant Square, one of the most desirable buildings within the Paddington Basin.

The layout is formed of an entrance hallway leading to double aspect reception room with an abundance of natural light. There is a well equipped open plan kitchen with breakfast bar. The principal bedroom features walk in wardrobe and private roof terrace plus ensuite bathroom and there are two further double bedrooms served by a luxurious guest bathroom.