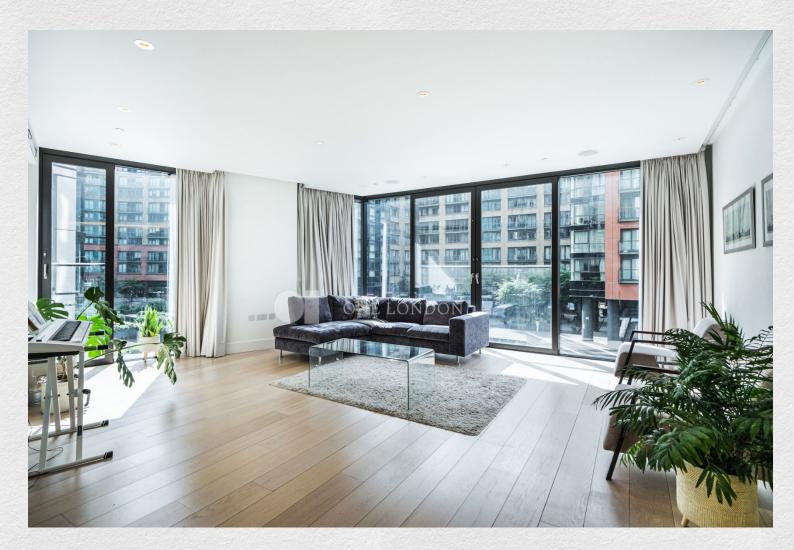

This second floor apartment features a bright southerly aspect directly over the canal and occupies the front of the West tower of No. 3 Merchant Square, one of the most desirable buildings within the Paddington Basin.

The layout is formed of an entrance hallway leading to double aspect reception room with an abundance of natural light. There is a well equipped open plan kitchen with breakfast bar. The principal bedroom features walk in wardrobe and private roof terrace plus ensuite bathroom and there are two further double bedrooms served by a luxurious guest bathroom.