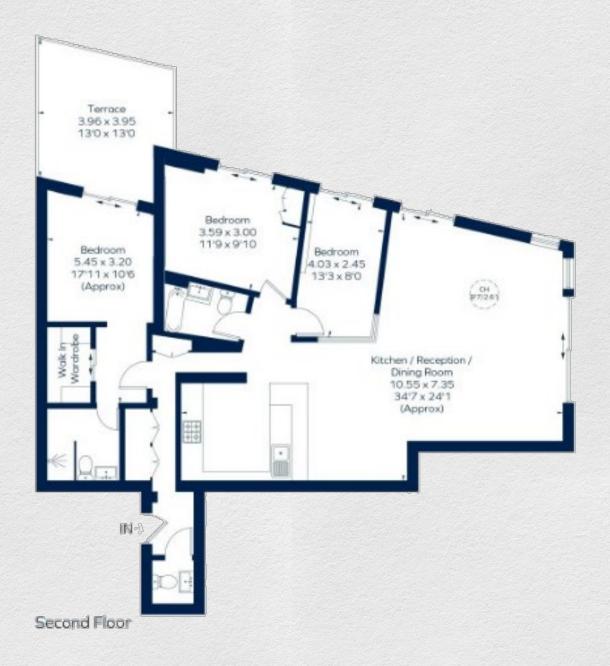

The layout is formed of an entrance hallway leading to double aspect reception room with an abundance of natural light. There is a well equipped open plan kitchen with breakfast bar. The principal bedroom features walk in wardrobe and private roof terrace plus ensuite bathroom and there are two further double bedrooms served by a luxurious guest bathroom.

<sup>\*\*</sup> For illustration purposes only. Could not be to scale. One-London aims to ensure accuracy but is not liable for any discrepancies.