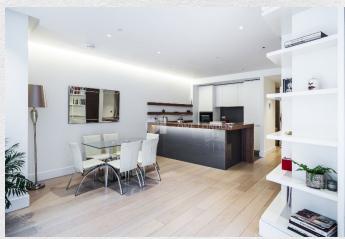

The layout is formed of an entrance hallway leading to double aspect reception room with an abundance of natural light. There is a well equipped open plan kitchen with breakfast bar. The principal bedroom features walk in wardrobe and private roof terrace plus ensuite bathroom and there are two further double bedrooms served by a luxurious guest bathroom.