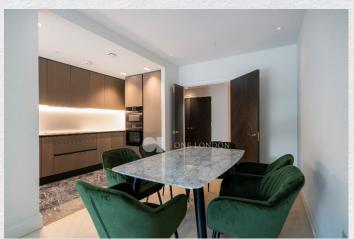

Luxurious 6th floor, 3-bedroom 3 bathroom apartment located in the prestigious 9 Millbank development. Offered part-furnished.

Crafted to the highest of specifications with a spacious and open plan living space featuring a luxury Kitchen with integrated Küppersbusch appliances, river views from the living room, principal bedroom with walk in wardrobe and en suite shower room, second double bedroom with its private balcony is also en suite, third double bedroom, luxury rainfall shower room and ample storage space throughout. The apartment further benefits from engineered timber flooring, comfort cooling and underfloor heating throughout.