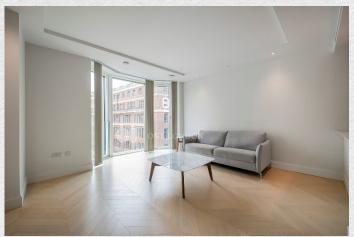

## 9 Millbank, London, SW1P

£8,000 pcm

- 6<sup>th</sup> floor
- 3 bedrooms
- 3 bathrooms
- Part furnished.
- River views from the living room
- Modern open plan living area
- 1,485 sq ft
- Private balcony
- Residents' gym, pool & spa
- Cinema screening room
- 24-hour concierge
- Great transport links
- Prestigious location

Luxurious 6th floor, 3-bedroom 3 bathroom apartment located in the prestigious 9 Millbank development. Offered part-furnished.

Crafted to the highest of specifications with a spacious and open plan living space featuring a luxury Kitchen with integrated Küppersbusch appliances, river views from the living room, principal bedroom with walk in wardrobe and en suite shower room, second double bedroom with its private balcony is also en suite, third double bedroom, luxury rainfall shower room and ample storage space throughout. The apartment further benefits from engineered timber flooring, comfort cooling and underfloor heating throughout.