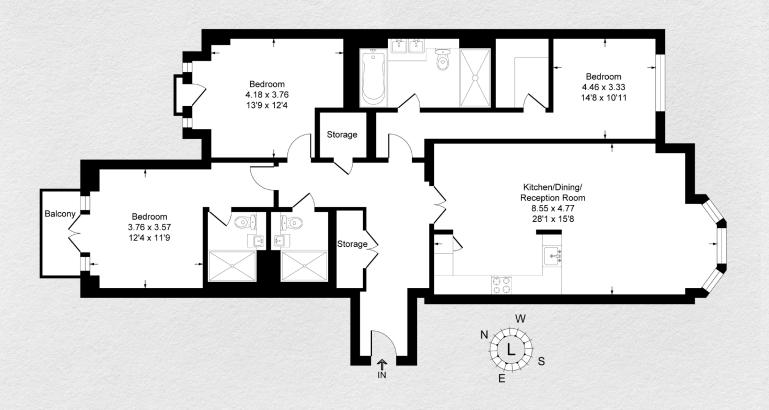

|       | bed  | bath   |
|-------|------|--------|
| sq ft | Dea  | Datii  |
| 1485  | 3    | 3      |
|       | 1485 | 1485 3 |

<sup>\*\*</sup> For illustration purposes only. Could not be to scale. One-London aims to ensure accuracy but is not liable for any discrepancies.