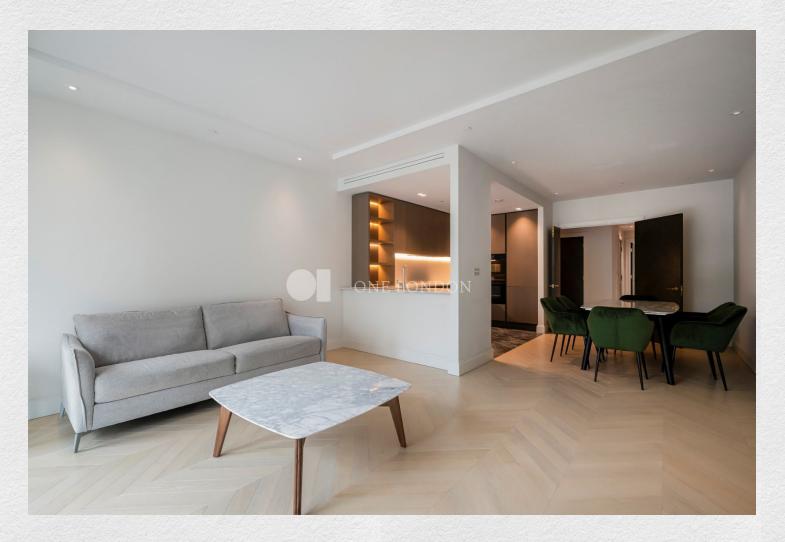

## 9 Millbank, London, SW1P

£8,000 pcm

- 6<sup>th</sup> floor
- 3 bedrooms
- 3 bathrooms
- Part furnished.
- River views from the living room
- Modern open plan living area
- 1,485 sq ft
- Private balcony
- Residents' gym, pool & spa
- Cinema screening room
- 24-hour concierge
- Great transport links
- Prestigious location

Luxurious 6th floor, 3-bedroom 3 bathroom apartment located in the prestigious 9 Millbank development. Offered part-furnished.

Crafted to the highest of specifications with a spacious and open plan living space featuring a luxury Kitchen with integrated Küppersbusch appliances, river views from the living room, principal bedroom with walk in wardrobe and en suite shower room, second double bedroom with its private balcony is also en suite, third double bedroom, luxury rainfall shower room and ample storage space throughout. The apartment further benefits from engineered timber flooring, comfort cooling and underfloor heating throughout.

Within the exclusive new development there are excellent residents' amenities including a Gym, Swimming pool, spa and treatments room, cinema room and 24hr concierge.

Millbank is fantastically located near to the theatres of the West End, amenities of Knightsbridge, and wonderful local restaurants. There are excellent educational institutions nearby as well as the transport links of Westminster, Victoria, St James Park and Pimlico Underground and National Rail Stations.