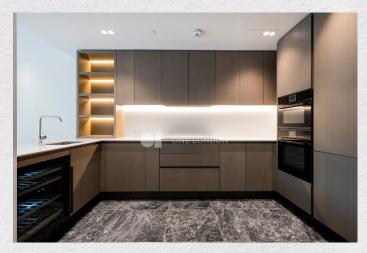

Luxurious 6th floor, 3-bedroom 3 bathroom apartment located in the prestigious 9 Millbank development. Offered part-furnished.

Crafted to the highest of specifications with a spacious and open plan living space featuring a luxury Kitchen with integrated Küppersbusch appliances, river views from the living room, principal bedroom with walk in wardrobe and en suite shower room, second double bedroom with its private balcony is also en suite, third double bedroom, luxury rainfall shower room and ample storage space throughout. The apartment further benefits from engineered timber flooring, comfort cooling and underfloor heating throughout.