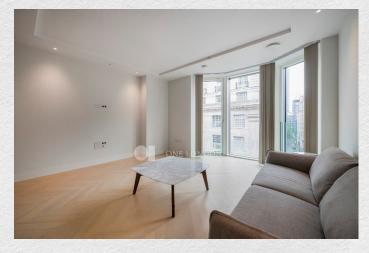

## 9 Millbank, London, SW1P

£8,000 pcm

- 6<sup>th</sup> floor
- 3 bedrooms
- 3 bathrooms
- Part furnished.
- River views from the living room
- Modern open plan living area
- 1,485 sq ft
- Private balcony
- Residents' gym, pool & spa
- Cinema screening room
- 24-hour concierge
- Great transport links
- Prestigious location

Luxurious 6th floor, 3-bedroom 3 bathroom apartment located in the prestigious 9 Millbank development. Offered part-furnished.

Crafted to the highest of specifications with a spacious and open plan living space featuring a luxury Kitchen with integrated Küppersbusch appliances, river views from the living room, principal bedroom with walk in wardrobe and en suite shower room, second double bedroom with its private balcony is also en suite, third double bedroom, luxury rainfall shower room and ample storage space throughout. The apartment further benefits from engineered timber flooring, comfort cooling and underfloor heating throughout.