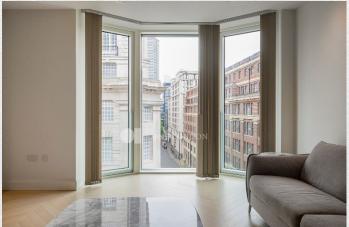

## 9 Millbank, London, SW1P

£8,000 pcm

- 6<sup>th</sup> floor
- 3 bedrooms
- 3 bathrooms
- Part furnished.
- River views from the living room
- Modern open plan living area
- 1,485 sq ft
- Private balcony
- Residents' gym, pool & spa
- Cinema screening room
- 24-hour concierge
- Great transport links
- Prestigious location

Luxurious 6th floor, 3-bedroom 3 bathroom apartment located in the prestigious 9 Millbank development. Offered part-furnished.

Crafted to the highest of specifications with a spacious and open plan living space featuring a luxury Kitchen with integrated Küppersbusch appliances, river views from the living room, principal bedroom with walk in wardrobe and en suite shower room, second double bedroom with its private balcony is also en suite, third double bedroom, luxury rainfall shower room and ample storage space throughout. The apartment further benefits from engineered timber flooring, comfort cooling and underfloor heating throughout.