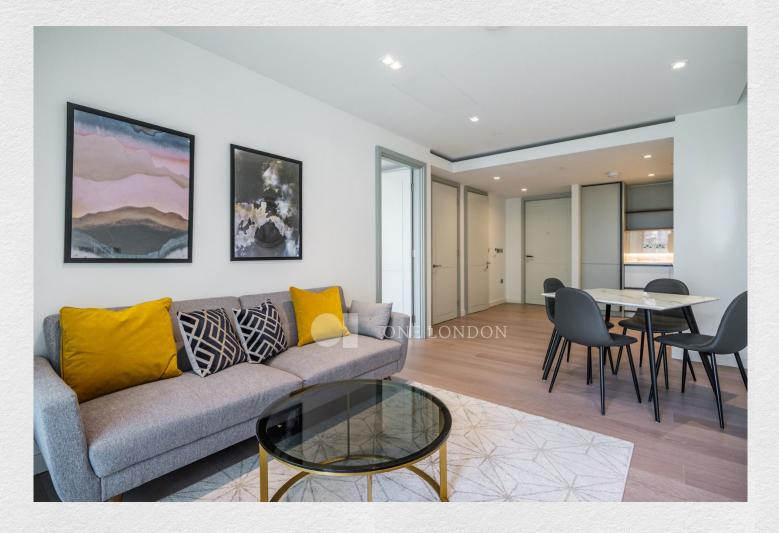

## Westmark Tower, London, W2

- 1 bedroom
- 1 bathroom
- Large wardrobe space in bedroom
- 540 sq ft
- Private Balcony
- South facing view
- 4<sup>th</sup> floor
- 24 hr Concierge
- · Luxury residents' facilities

Beautifully furnished 1 bedroom, 1 bathroom apartment set on the 4th floor within Westmark Tower, part of the sought after West End Gate development, nearby all the amenities of central London.

This brand new property comprises a spacious open plan kitchen/ living room with access to a private balcony a double bedroom with a large wardrobe space, and a beautifully designed bathroom.