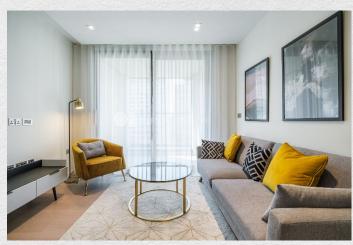

## Westmark Tower, London, W2

- 1 bedroom
- 1 bathroom
- Large wardrobe space in bedroom
- 540 sq ft
- Private Balcony
- South facing view
- 4<sup>th</sup> floor
- 24 hr Concierge
- · Luxury residents' facilities

Beautifully furnished 1 bedroom, 1 bathroom apartment set on the 4th floor within Westmark Tower, part of the sought after West End Gate development, nearby all the amenities of central London.

This brand new property comprises a spacious open plan kitchen/ living room with access to a private balcony a double bedroom with a large wardrobe space, and a beautifully designed bathroom.