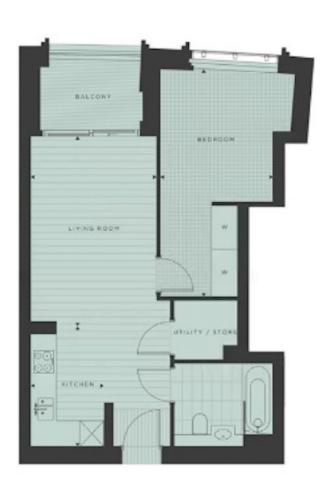

## Westmark Tower, London, W2

- 1 bedroom
- 1 bathroom
- Large wardrobe space in bedroom
- 540 sq ft
- Private Balcony
- South facing view
- 4<sup>th</sup> floor
- 24 hr Concierge
- · Luxury residents' facilities

Beautifully furnished 1 bedroom, 1 bathroom apartment set on the 4th floor within Westmark Tower, part of the sought after West End Gate development, nearby all the amenities of central London.

This brand new property comprises a spacious open plan kitchen/ living room with access to a private balcony a double bedroom with a large wardrobe space, and a beautifully designed bathroom.