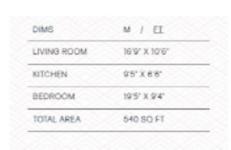

## Westmark Tower, London, W2

- 1 bedroom
- 1 bathroom
- Large wardrobe space in bedroom
- 540 sq ft
- Private Balcony
- South facing view
- 4<sup>th</sup> floor
- 24 hr Concierge
- · Luxury residents' facilities