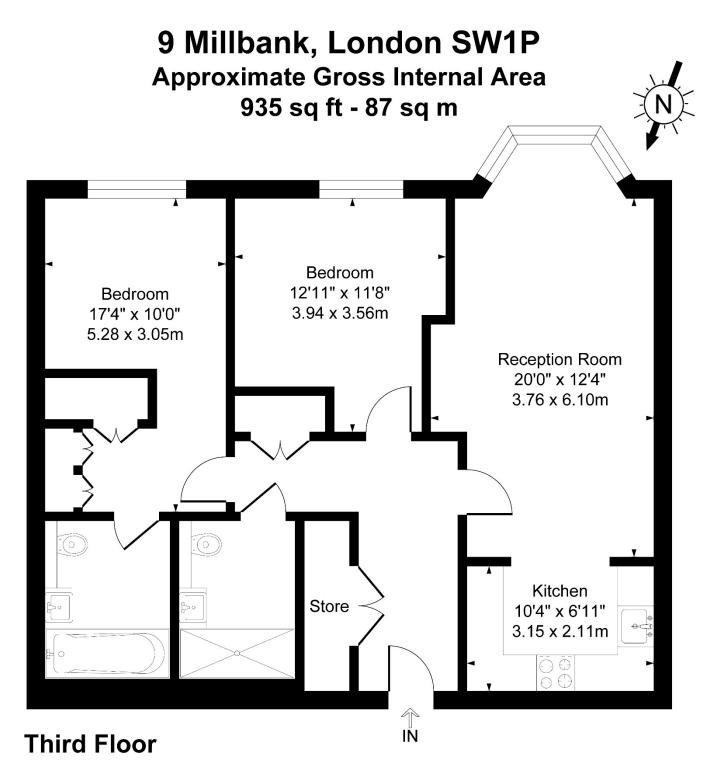

## 9 Millbank, London, SW11

- 2 bedrooms
- 2 bathrooms
- Large reception Room
- 935 sq ft
- Large private terrace
- High spec
- 24 hour concierge
- 5 star luxury residents facilities
- · Private cinema
- Prestigious Location

This well positioned new two bedroom, two bathroom garden facing apartment with private terrace, is available to rent now!!

Set in the best position facing the tranquil landscaped gardens, this is the ideal two bedroom, 2 bathroom apartment and offers a peaceful view from your private terrace. The spacious reception room benefits from interior design that highlights the heritage of the development, but with the height of modern elegance, and the open plan kitchen with Küppersbusch appliances and expertly crafted finishes complete the space.

All bedrooms are double enjoying views over the peaceful, private landscaped garden and the main bedroom also features a large walk-in wardrobe. They are finished in a warm neutral palette to create a calm retreat where you can relax and rejuvenate. The property also benefits from having two bathrooms, one of which is en-suite.

## Millbank, London SW1

Illustration for identification purposes only, not in scale