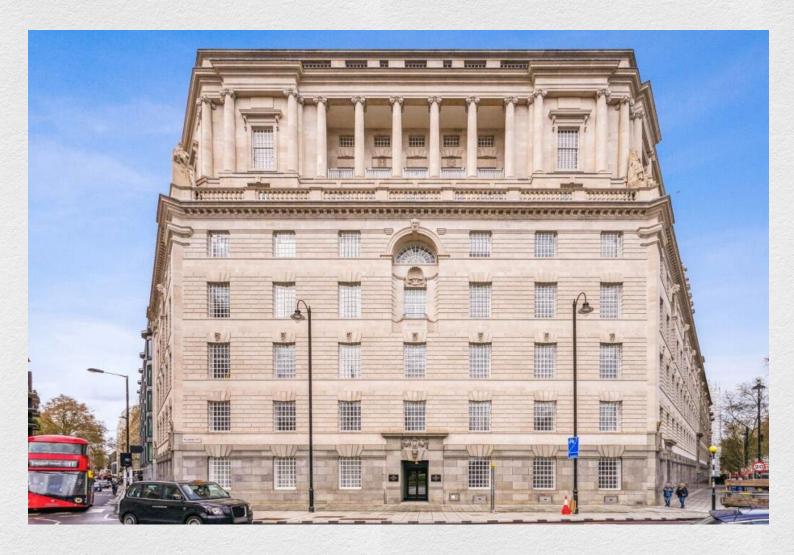

## 9 Millbank Residence, Westminster, London SW1

£6,500 pcm

- Available mid July 2024
- 2 bedrooms
- 2 bathrooms
- Modern open plan kitchen with reception/dining room area
- 967 sq ft
- Separate utility room
- Contemporary classic design
- · Luxury residents' facilities
- Prestigious location
- 24 hour concierge

This, stunning 2 bedroom 2 bathroom apartment in the prestigious Millbank Residences, offered furnished. Available mid July 2024.

The large open plan dining/kitchen and living room is ideal for entertaining. The separate utility room and closet provide ample storage space The spacious master bedroom with dressing room is en-suite, the second bedroom is also very large. Located on the banks of the River Thames close to Parliament Square, this really is a very Prestigious location.