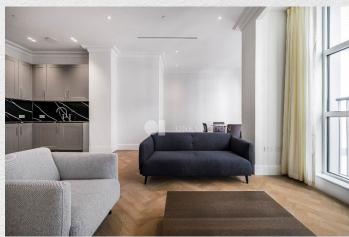

## 9 Millbank Residence, Westminster, London SW1

£6,500 pcm

- Available mid July 2024
- 2 bedrooms
- 2 bathrooms
- Modern open plan kitchen with reception/dining room area
- 967 sq ft
- Separate utility room
- Contemporary classic design
- · Luxury residents' facilities
- Prestigious location
- 24 hour concierge

This, stunning 2 bedroom 2 bathroom apartment in the prestigious Millbank Residences, offered furnished. Available mid July 2024.

The large open plan dining/kitchen and living room is ideal for entertaining. The separate utility room and closet provide ample storage space The spacious master bedroom with dressing room is en-suite, the second bedroom is also very large. Located on the banks of the River Thames close to Parliament Square, this really is a very Prestigious location.