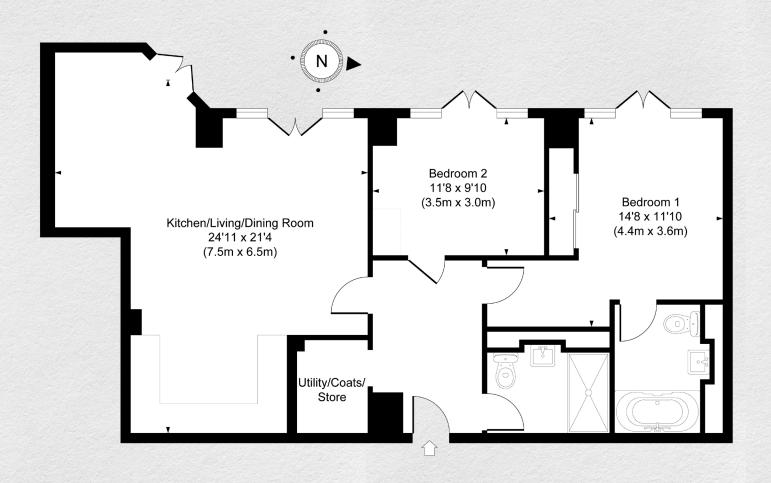

## 9 Millbank Residence, Westminster, London SW1

£6,500 pcm

- Available mid July 2024
- 2 bedrooms
- 2 bathrooms
- Modern open plan kitchen with reception/dining room area
- 967 sq ft
- Separate utility room
- Contemporary classic design
- · Luxury residents' facilities
- Prestigious location
- 24 hour concierge

This, stunning 2 bedroom 2 bathroom apartment in the prestigious Millbank Residences, offered furnished. Available mid July 2024.

The large open plan dining/kitchen and living room is ideal for entertaining. The separate utility room and closet provide ample storage space The spacious master bedroom with dressing room is en-suite, the second bedroom is also very large. Located on the banks of the River Thames close to Parliament Square, this really is a very Prestigious location.

| Address:                                      | sq ft | bed | bath |  |
|-----------------------------------------------|-------|-----|------|--|
| 9 Millbank Residence, Westminster, London SW1 | 957   | 2   | 2    |  |