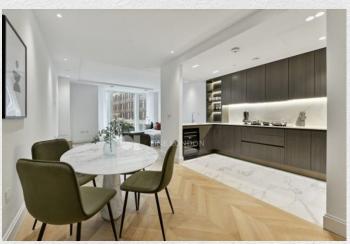

Luxurious 3-bedroom 3 bathroom apartment located in the prestigious Millbank Residences development, available August 2024.

Crafted to the highest of specifications with a spacious and open plan living space featuring a luxury Kitchen with integrated Küppersbusch appliances, principal bedroom with private balcony and en suite shower room, second double bedroom with built in dressing room and en suite, third double bedroom, luxury rainfall shower room. The apartment further benefits from engineered timber flooring, comfort cooling and underfloor heating throughout.

Within the exclusive new development there are excellent residents' amenities including a Gym, Swimming pool, spa and treatments room, cinema room and 24hr concierge.

Millbank is fantastically located near to the theatres of the West End, amenities of Knightsbridge, and wonderful local restaurants. There are excellent educational institutions nearby as well as the transport links of Westminster, Victoria, St James Park and Pimlico Underground and National Rail Stations.