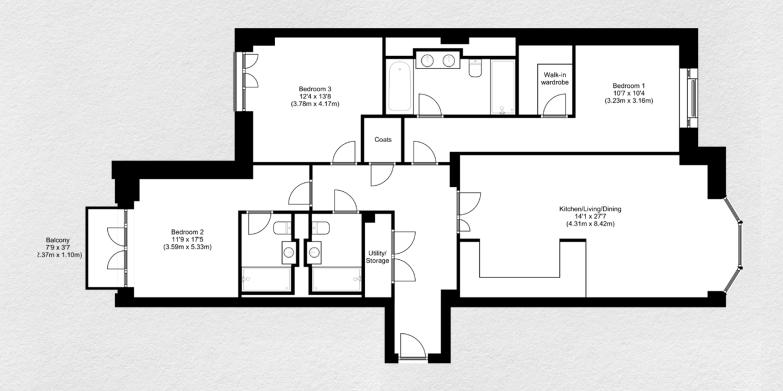

## 9 Millbank, London, SW1P

£8,000 pcm

- Available August 2024
- 3 bedrooms
- 3 bathrooms
- Modern open plan living area
- 1,485 sq ft
- Private balcony
- Residents' gym, pool & spa
- Cinema screening room
- 24-hour concierge
- Great transport links
- · Prestigious location

| Address:                 | sq ft bed | bath |
|--------------------------|-----------|------|
| 9 Millbank, London, SW1P | 1485 3    | 3    |
|                          |           |      |

<sup>\*\*</sup> For illustration purposes only. Could not be to scale. One-London aims to ensure accuracy but is not liable for any discrepancies.