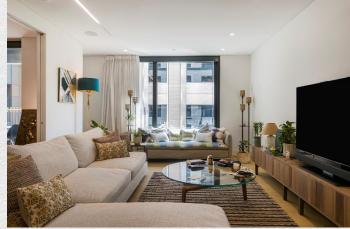

Located on the 3rd floor, The apartment comprises an open plan reception room with fully fitted kitchen, Miele appliances throughout, private terrace, master bedroom with dressing area and en-suite bathroom, second double bedroom with fitted wardrobes, third bedroom/ office and family bathroom, comfort cooling.