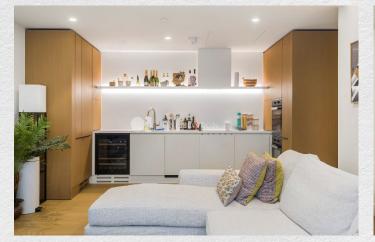

Located on the 3rd floor, The apartment comprises an open plan reception room with fully fitted kitchen, Miele appliances throughout, private terrace, master bedroom with dressing area and en-suite bathroom, second double bedroom with fitted wardrobes, third bedroom/ office and family bathroom, comfort cooling.

Residents have use of the 24-hour concierge, access to beautiful gardens, residents' gym, swimming pool, sauna and steam room, screening room, lounge, wine storage and tasting room. Rathbone Square has been designed to offer a tranquil environment, whilst being ideally located moments from Oxford Street.