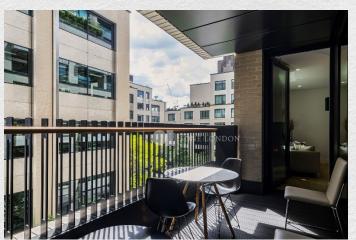

## Rathbone Place, Fitzrovia, London, W1T

£2,595,000

- 3rd floor
- 3 bedrooms
- 2 bathrooms
- 1,051 sq ft
- Private balcony
- Luxury residents' facilities
- Comfort cooling
- 24-hour concierge
- Great transport links

Located on the 3rd floor, The apartment comprises an open plan reception room with fully fitted kitchen, Miele appliances throughout, private terrace, master bedroom with dressing area and en-suite bathroom, second double bedroom with fitted wardrobes, third bedroom/ office and family bathroom, comfort cooling.