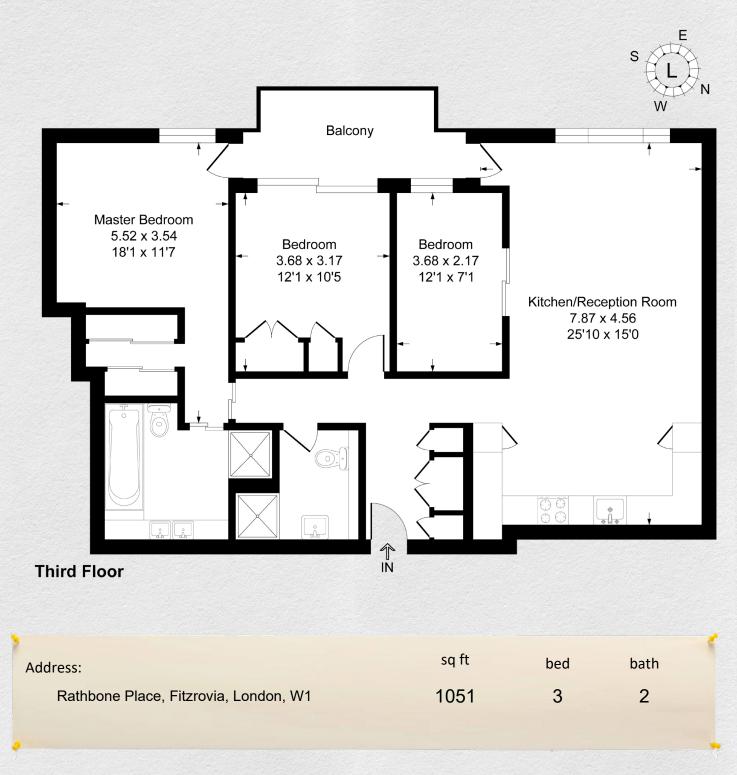

## Rathbone Place, Fitzrovia, London, W1T

£2,595,000

- 3rd floor
- 3 bedrooms
- 2 bathrooms
- 1,051 sq ft
- Private balcony
- Luxury residents' facilities
- Comfort cooling
- 24-hour concierge
- Great transport links

Located on the 3rd floor, The apartment comprises an open plan reception room with fully fitted kitchen, Miele appliances throughout, private terrace, master bedroom with dressing area and en-suite bathroom, second double bedroom with fitted wardrobes, third bedroom/ office and family bathroom, comfort cooling.