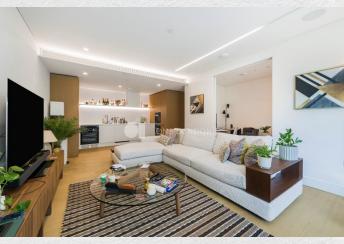

Located on the 3rd floor, The apartment comprises an open plan reception room with fully fitted kitchen, Miele appliances throughout, private terrace, master bedroom with dressing area and en-suite bathroom, second double bedroom with fitted wardrobes, third bedroom/ office and family bathroom, comfort cooling.