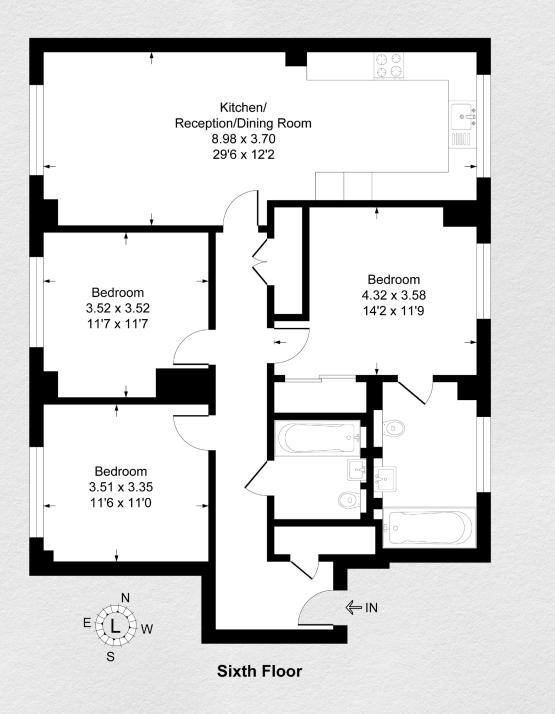

## 9 Millbank Residences, London, SW1P

£8,992 per week

- 6<sup>th</sup> floor
- 3 bedrooms
- 2 bathrooms (one en-suite)
- Modern open plan living area
- 1,112 sq ft
- Residents' gym, pool & spa
- Cinema screening room
- 24-hour concierge
- Great transport links
- Prestigious location

| Address:                            | sq ft bed | bath |
|-------------------------------------|-----------|------|
| 9 Millbank Residences, London, SW1P | 1112 3    | 2    |

\*\* For illustration purposes only. Could not be to scale. One-London aims to ensure accuracy but is not liable for any discrepancies.