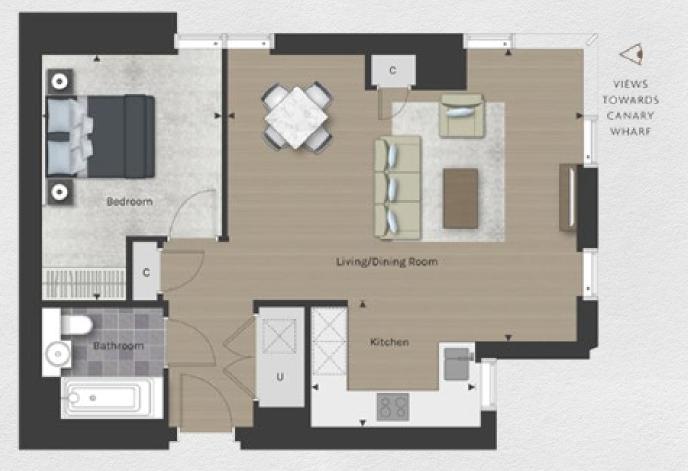

## Valencia Tower, Bollinder Place, London, EC1V

£835,000

One bed | 667 SqFt | Views Towards The City | Great transport links | High specification interior | 24 Hour Concierge | Swimming Pool | Spa | Gymnasium | Residents Lounges | Screening room | Comfort Cooling | Zoned underfloor heating

The property Located in the heart of Zone 1 and within walking distance of Old Street, Islington, Kings Cross & Liverpool St not to mention the 5 major transport hubs.

VIEWS TOWARDS REGENT'S CANAL

| Address:                                      | sq ft | bed | bath |  |
|-----------------------------------------------|-------|-----|------|--|
| Valencia Tower, Bollinder Place, London, EC1V | 667   | 1   | 1    |  |