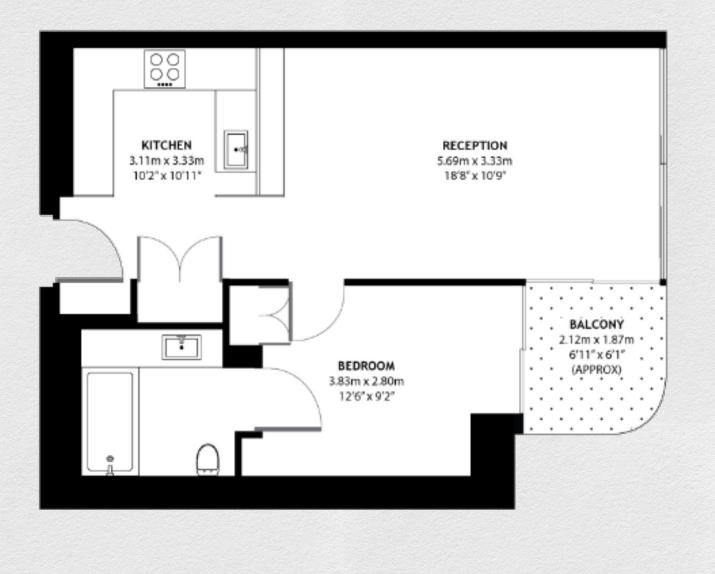

This stunning 1-bedroom apartment is East facing boasting excellent views over the city. The property comprises a spacious open plan reception with fully fitted kitchen, One double bedroom with a fitted wardrobe and luxury Porcelain bathrooms with under floor heating, large balcony and comfort cooling.

\*\* For illustration purposes only. Could not be to scale. One-London aims to ensure accuracy but is not liable for any discrepancies.