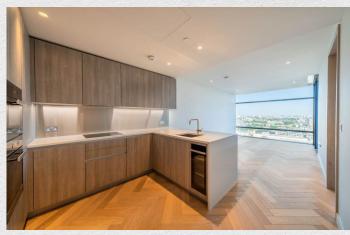

This stunning 1-bedroom apartment is East facing boasting excellent views over the city. The property comprises a spacious open plan reception with fully fitted kitchen, One double bedroom with a fitted wardrobe and luxury Porcelain bathrooms with under floor heating, large balcony and comfort cooling.