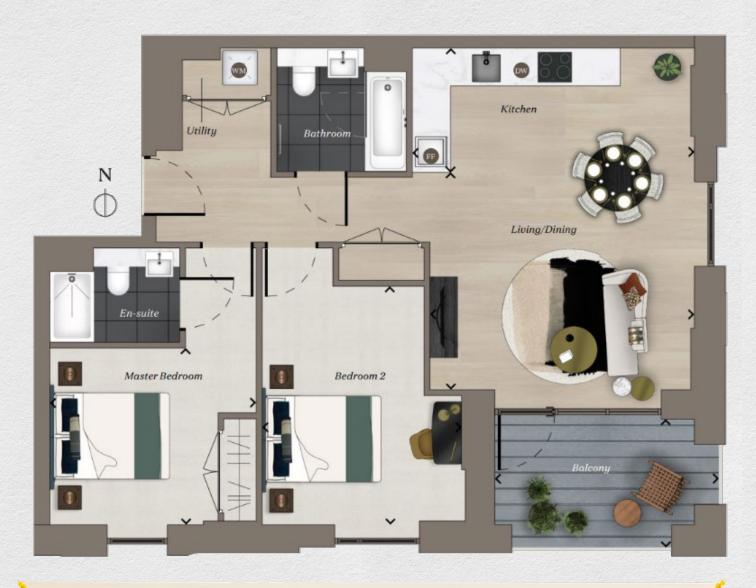

Boasting 795 Sq. Ft, comprising of an open plan kitchen/reception room, two double bedrooms and two bathrooms and a 141 Sq. Ft balcony with luxury southern views over the beautifully landscaped green spaces and eye-catching sculptures. As you step inside this exquisite apartment, you are greeted by a spacious and bright living area that exudes elegance and sophistication. Creating a seamless flow for entertaining and everyday living. Large floor-to-ceiling windows allowing the natural light to pour in. Further enhancing the sense of openness and providing views of the surrounding neighbourhood.

| Address:                       | sq ft | bed | bath |
|--------------------------------|-------|-----|------|
| The Verdean, Acton, London, W3 | 795   | 2   | 2    |
|                                |       |     |      |