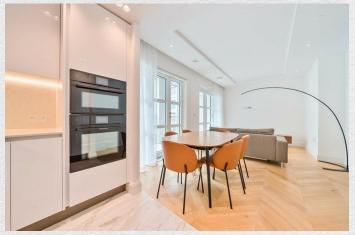

## 9 Millbank, London, SW1P

£5,700 pcm

- Available now
- 2 bedrooms
- 2 bathrooms
- Spacious dining area
- 847 sq ft
- Private Terrace
- · Prestigious location
- 24 hour concierge
- Great transport links

Luxury 2 bed 2 bath apartment in the heart of Westminster, available now!

This stunning property features 2 bedrooms and 2 bathrooms, offering ample space for comfortable living.

The master bedroom is en-suite with built in wardrobes. The large open plan living area leads onto a private terrace further allowing natural light to flood into this bright apartment. The kitchen includes integrated appliances all finished to a very high standard.