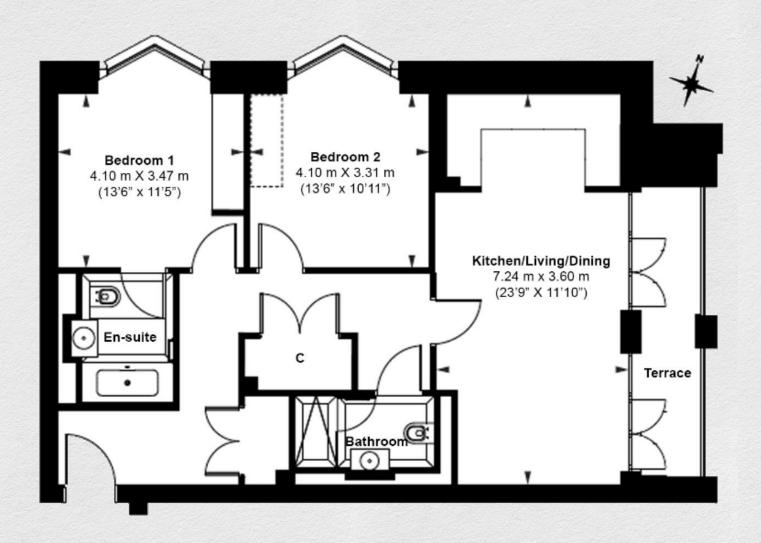

## 9 Millbank, London, SW1P

£5,700 pcm

- Available now
- 2 bedrooms
- 2 bathrooms
- Spacious dining area
- 847 sq ft
- Private Terrace
- · Prestigious location
- 24 hour concierge
- Great transport links

Luxury 2 bed 2 bath apartment in the heart of Westminster, available now!

This stunning property features 2 bedrooms and 2 bathrooms, offering ample space for comfortable living.

The master bedroom is en-suite with built in wardrobes. The large open plan living area leads onto a private terrace further allowing natural light to flood into this bright apartment. The kitchen includes integrated appliances all finished to a very high standard.

<sup>\*\*</sup> For illustration purposes only. Could not be to scale. One-London aims to ensure accuracy but is not liable for any discrepancies.