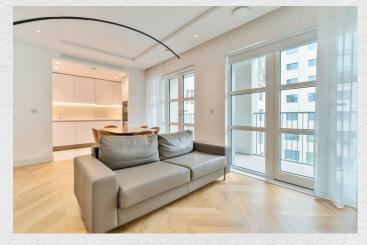

## 9 Millbank, London, SW1P

£5,700 pcm

- Available now
- 2 bedrooms
- 2 bathrooms
- Spacious dining area
- 847 sq ft
- Private Terrace
- · Prestigious location
- 24 hour concierge
- Great transport links

Luxury 2 bed 2 bath apartment in the heart of Westminster, available now!

This stunning property features 2 bedrooms and 2 bathrooms, offering ample space for comfortable living.

The master bedroom is en-suite with built in wardrobes. The large open plan living area leads onto a private terrace further allowing natural light to flood into this bright apartment. The kitchen includes integrated appliances all finished to a very high standard.