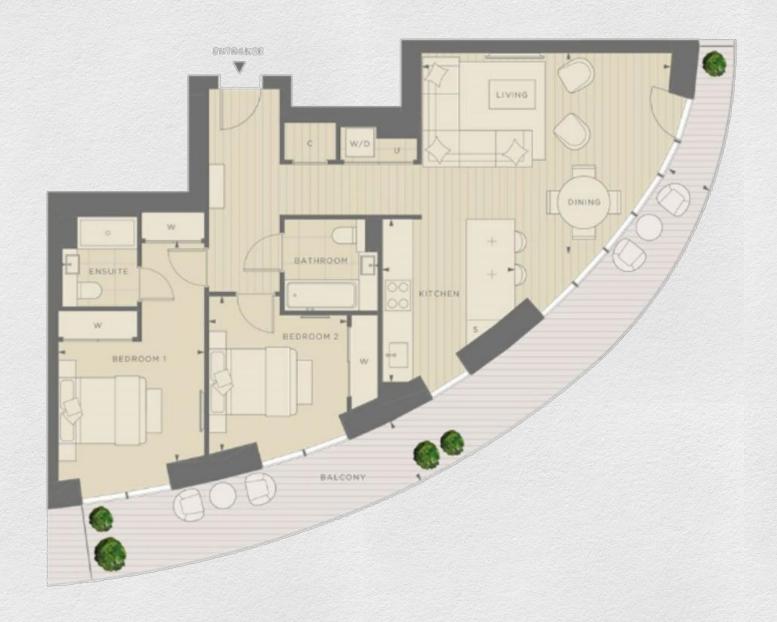

## Cassini Tower, Cascade Way, W12

£1,545,000

- Available now
- 2 bedroom
- 2 bathroom
- 1st floor
- 896 sq ft
- Large private balcony
- Modern luxury residents amenities
- 24 hour concierge
- Great transport links

Brand new 2 bedroom, 2 bathroom apartment in the newly built Cassini Tower, part of the White City Living development, London, W12.

This 1<sup>st</sup> floor apartment is made up of an open plan living space with a large, fully fitted kitchen, two large bedrooms, two bathrooms with modern interior and private balcony.

| Address:                                | sq ft | bed | bath |
|-----------------------------------------|-------|-----|------|
| Cassini Tower, Cascade Way, London, W12 | 896   | 2   | 2    |
|                                         |       |     |      |

<sup>\*\*</sup> For illustration purposes only. Could not be to scale. One-London aims to ensure accuracy but is not liable for any discrepancies.