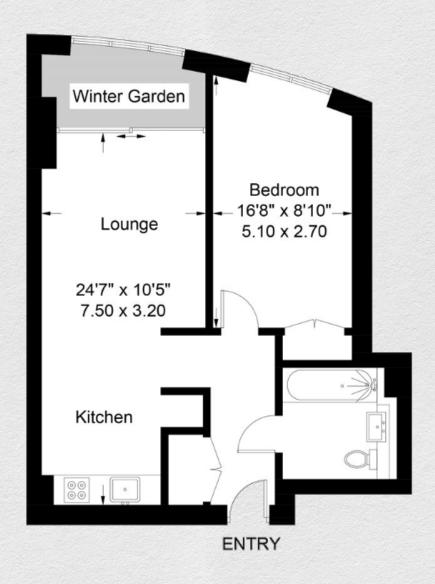

## Sky Gardens, Nine Elms, London, SW8

£650,000

- 1 Bedroom
- 1 Bathroom
- 495 sq ft
- 24 Hour Concierge
- Residents Gym
- 34th Floor Communal Sky Garden
- Winter Garden
- Siemens appliances
- Comfort cooling

Located in the highly sought after Sky Gardens development, this bright and spacious one-bedroom apartment is not to be missed. Located on the 26th floor consisting of an open living space, a fully fitted kitchen with Siemens appliances, one double bedroom with the built-in wardrobes and a family bathroom suite. Luxury specification throughout in one of the best connected emerging riverside neighbourhoods.