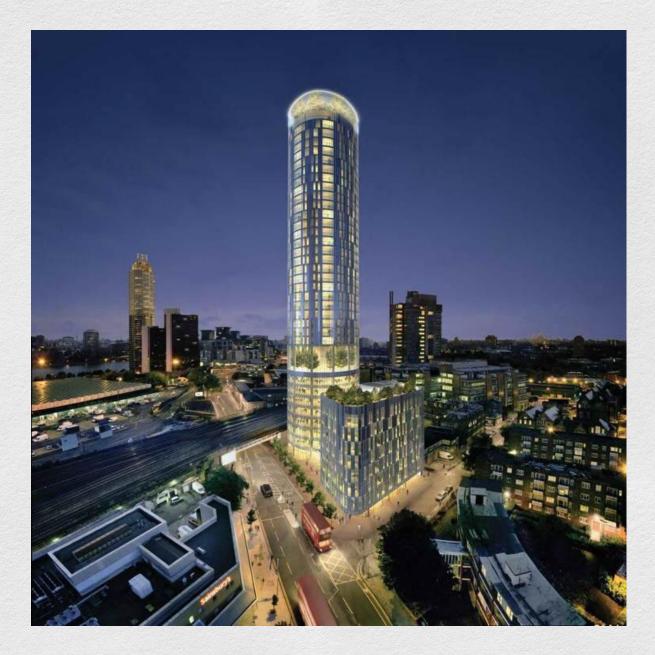

## Sky Gardens, Nine Elms, London, SW8

£650,000

- 1 Bedroom
- 1 Bathroom
- 495 sq ft
- 24 Hour Concierge
- Residents Gym
- 34th Floor Communal Sky Garden
- Winter Garden
- Siemens appliances
- Comfort cooling

Located amidst the Nine Elms district that includes the new American Embassy and Battersea Power Station, with fashionable Chelsea across the river and spectacular views extending towards Westminster and the City.