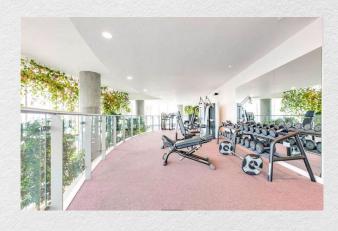

## Sky Gardens, Nine Elms, London, SW8

£650,000

- 1 Bedroom
- 1 Bathroom
- 495 sq ft
- 24 Hour Concierge
- Residents Gym
- 34th Floor Communal Sky Garden
- Winter Garden
- Siemens appliances
- Comfort cooling