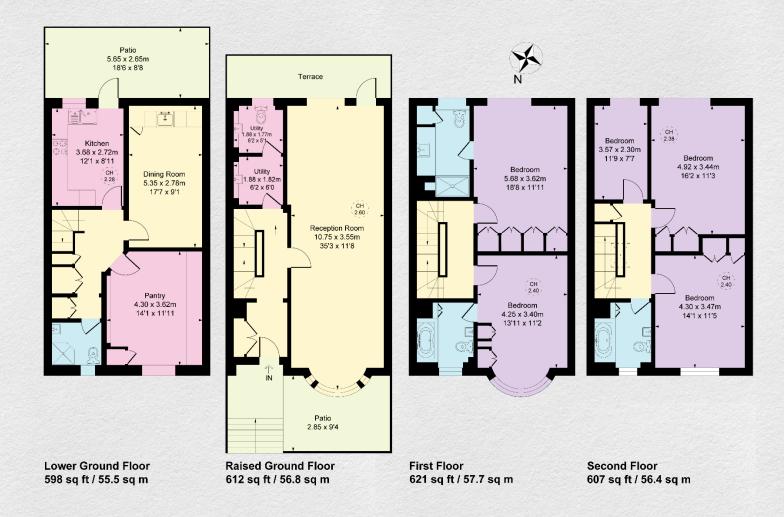

## Hyde Park Square, London, W2

£3,250,000

- Terraced house
- Set over 4 floors.
- Off street parking
- 5 bedrooms (2 en-suite)
- 4 bathrooms
- 2,438 sq ft of living space
- Large dual aspect reception room
- Private terrace & 2 patios'
- Prestigious location
- Excellent transport links

Spacious 5-bedroom 4-bathroom terraced house located in the prestigious Hyde Park Square, W2. With over 2,438 sq ft of internal living space spread over 4 floors this property is an ideal family home with plenty of space for entertaining family and friends.

Two of the bedrooms are en-suite with four of them having fitted wardrobes, the fifth bedroom is ideal as guest bedroom. Ample storage space is provided by the 2 utility rooms and a large pantry.

Hyde Park Square is one of the most prestigious garden squares in the area being on the doorstep to Connaught Village and Hyde Park. Transport links are close by with Paddington, Marble Arch & Lancaster Gate all a short distance away.

| sq ft | bed | bath              |
|-------|-----|-------------------|
| 2,438 | 5   | 4                 |
|       |     |                   |
|       |     | sq ft bed 2,438 5 |

<sup>\*\*</sup> For illustration purposes only. Could not be to scale. One-London aims to ensure accuracy but is not liable for any discrepancies.