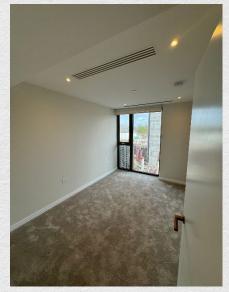

Spacious two bedroom apartment in the Kings Road Park development is located within walking distance to The Kings Road and Chelsea Harbour, providing a contemporary lateral living space.

The large open plan living space includes a sleek kitchen with integrated appliances overlooking the main living area. Wooden parquet floors run throughout. An impressive balcony can be accessed via the large living space. The master bedroom in en-suite and comes with built-in wardrobes and a dressing area, the second bedroom also includes fitted wardrobes. Ample storage space is provided by a coats closet and a utility room.