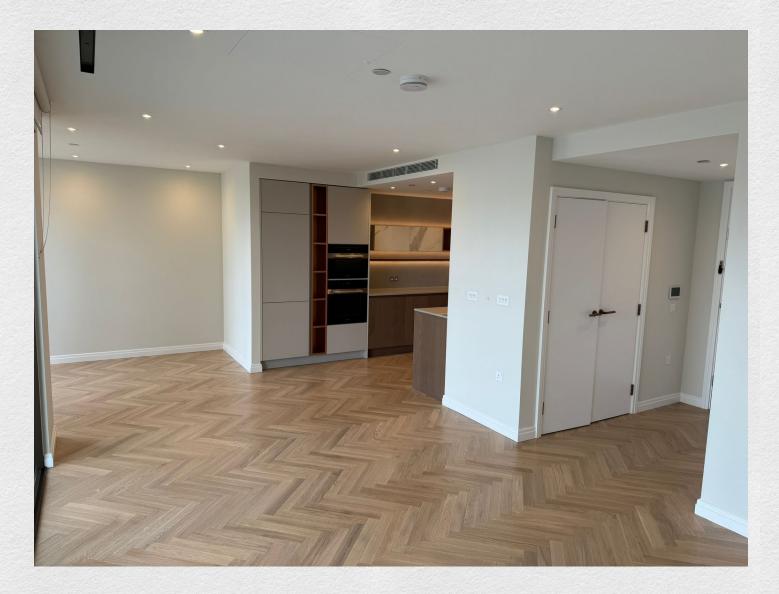

Spacious two bedroom apartment in the Kings Road Park development is located within walking distance to The Kings Road and Chelsea Harbour, providing a contemporary lateral living space.

The large open plan living space includes a sleek kitchen with integrated appliances overlooking the main living area. Wooden parquet floors run throughout. An impressive balcony can be accessed via the large living space. The master bedroom in en-suite and comes with built-in wardrobes and a dressing area, the second bedroom also includes fitted wardrobes. Ample storage space is provided by a coats closet and a utility room.