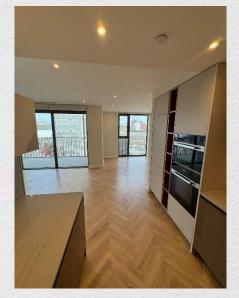

Spacious two bedroom apartment in the Kings Road Park development is located within walking distance to The Kings Road and Chelsea Harbour, providing a contemporary lateral living space.

The large open plan living space includes a sleek kitchen with integrated appliances overlooking the main living area. Wooden parquet floors run throughout. An impressive balcony can be accessed via the large living space. The master bedroom in en-suite and comes with built-in wardrobes and a dressing area, the second bedroom also includes fitted wardrobes. Ample storage space is provided by a coats closet and a utility room.