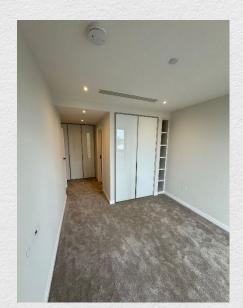

Spacious two bedroom apartment in the Kings Road Park development is located within walking distance to The Kings Road and Chelsea Harbour, providing a contemporary lateral living space.

The large open plan living space includes a sleek kitchen with integrated appliances overlooking the main living area. Wooden parquet floors run throughout. An impressive balcony can be accessed via the large living space. The master bedroom in en-suite and comes with built-in wardrobes and a dressing area, the second bedroom also includes fitted wardrobes. Ample storage space is provided by a coats closet and a utility room.