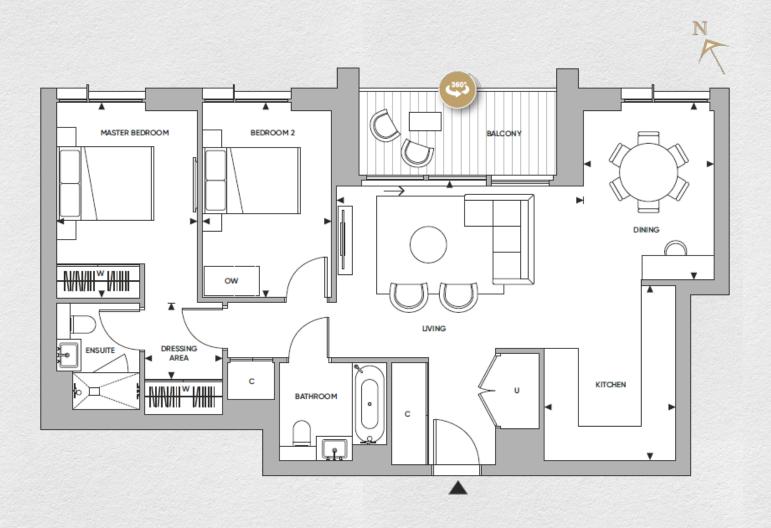

## The Beaumont, Kings Road Park, Fulham, London, SW6

£1,560,000

- 2 bedrooms
- 2 bathrooms
- Large kitchen/dining/reception area
- 890 sq ft
- North facing private balcony
- Luxury residents' facilities
- Gym with multi use studio spaces
- 24-hour concierge

Spacious two bedroom apartment in the Kings Road Park development is located within walking distance to The Kings Road and Chelsea Harbour, providing a contemporary lateral living space.

The large open plan living space includes a sleek kitchen with integrated appliances overlooking the main living area. Wooden parquet floors run throughout. An impressive balcony can be accessed via the large living space. The master bedroom in en-suite and comes with built-in wardrobes and a dressing area, the second bedroom also includes fitted wardrobes. Ample storage space is provided by a coats closet and a utility room.

| Address:                                           | sq ft | bed | bath |  |
|----------------------------------------------------|-------|-----|------|--|
| The Beaumont, Kings Road Park, Fulham, London, SW6 | 890   | 2   | 2    |  |
|                                                    |       |     |      |  |