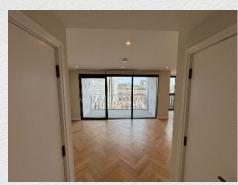

Spacious two bedroom apartment in the Kings Road Park development is located within walking distance to The Kings Road and Chelsea Harbour, providing a contemporary lateral living space.

The large open plan living space includes a sleek kitchen with integrated appliances overlooking the main living area. Wooden parquet floors run throughout. An impressive balcony can be accessed via the large living space. The master bedroom in en-suite and comes with built-in wardrobes and a dressing area, the second bedroom also includes fitted wardrobes. Ample storage space is provided by a coats closet and a utility room.