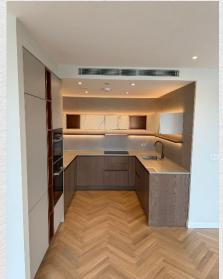

Spacious two bedroom apartment in the Kings Road Park development is located within walking distance to The Kings Road and Chelsea Harbour, providing a contemporary lateral living space.

The large open plan living space includes a sleek kitchen with integrated appliances overlooking the main living area. Wooden parquet floors run throughout. An impressive balcony can be accessed via the large living space. The master bedroom in en-suite and comes with built-in wardrobes and a dressing area, the second bedroom also includes fitted wardrobes. Ample storage space is provided by a coats closet and a utility room.