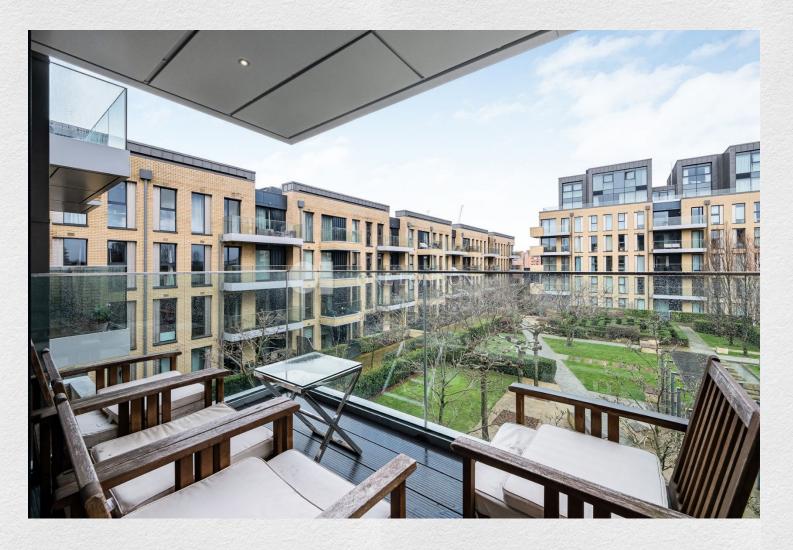

Immaculate 4 bedroom duplex apartment in the sought after Fulham Riverside development on the banks of the River Thames.

Beautifully light and spacious throughout, the space is generously proportioned. The large open plan reception/dining room enjoys a wonderful outlook over the picturesque landscaped gardens to the river from the private balcony. The fully integrated Miele kitchen, with exquisite bespoke joinery and a high-quality finish is echoed throughout this exquisite apartment. All 4 bedrooms have fitted wardrobes, with the master bedroom being en-suite.

This modern development starts on the 4th floor and is exceptionally secure with access to the communal gardens and multiple leisure facilities. Boasting wooden flooring, underfloor heating, comfort cooling, secure underground parking for one car and 24 hour concierge.