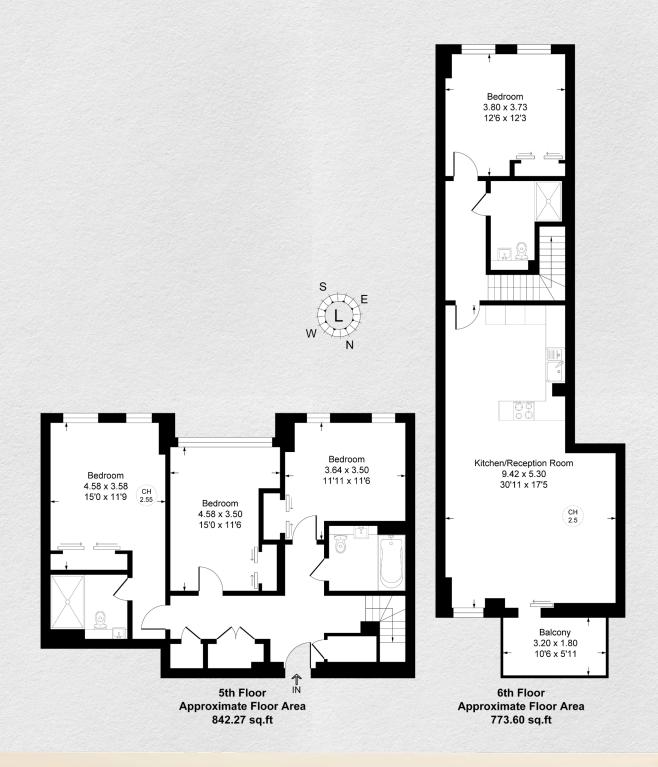

## Ravensbourne Apartments, London, SW6

£6,500 pcm

- Duplex Apartment
- 4 bedrooms
- 3 bathrooms
- Spacious reception room
- 1,616 sq ft
- 5th & 6th floors
- Fitted wardrobes
- Riverside
- 24-hour concierge
- Comfort cooling

Immaculate 4 bedroom duplex apartment in the sought after Fulham Riverside development on the banks of the River Thames.

Beautifully light and spacious throughout, the space is generously proportioned. The large open plan reception/dining room enjoys a wonderful outlook over the picturesque landscaped gardens to the river from the private balcony. The fully integrated Miele kitchen, with exquisite bespoke joinery and a high-quality finish is echoed throughout this exquisite apartment. All 4 bedrooms have fitted wardrobes, with the master bedroom being en-suite.

This modern development starts on the 4th floor and is exceptionally secure with access to the communal gardens and multiple leisure facilities. Boasting wooden flooring, underfloor heating, comfort cooling, secure underground parking for one car and 24 hour concierge.

| Address:                             | sq ft | bed | bath |  |
|--------------------------------------|-------|-----|------|--|
| Ravensbourne Apartments, London, SW6 | 1,616 | 4   | 3    |  |

<sup>\*\*</sup> For illustration purposes only. Could not be to scale. One-London aims to ensure accuracy but is not liable for any discrepancies.