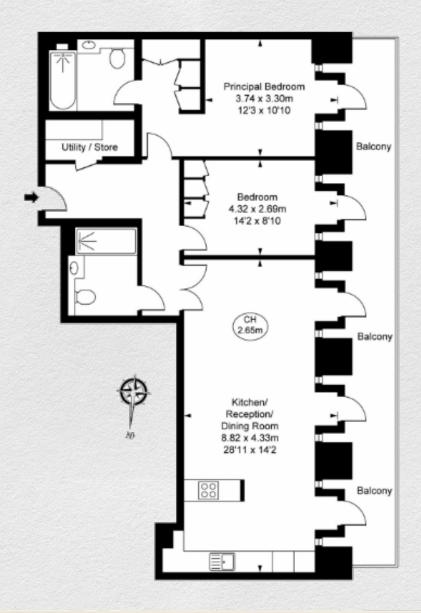

| Address:                              | sq ft | bed | bath |
|---------------------------------------|-------|-----|------|
| 9 Millbank, Westminster, London, SW1P | 936   | 2   | 2    |
|                                       |       |     |      |

<sup>\*\*</sup> For illustration purposes only. Could not be to scale. One-London aims to ensure accuracy but is not liable for any discrepancies.