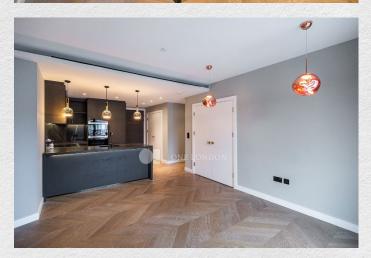

Brand new large 2 bedroom, 2 bathroom flat on the third floor of a luxury, new-build development in the heart of Fitzrovia.

The open plan kitchen and reception room offers spectacular far-reaching views and an abundance of natural light. The apartment further benefits from underfloor heating as well as comfort cooling and a private balcony.

101 on Cleveland is a new residential development located in the heart of Fitzrovia, W1. The completed building has been designed by award winning architectural and interior design practice Assael.

Residents will benefit from a wide range of amenities including 24-hour concierge, private dining room, residents' bar and lounge, screening room, gym, sauna and steam room.