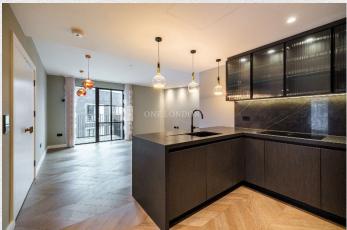

Brand new large 2 bedroom, 2 bathroom flat on the third floor of a luxury, new-build development in the heart of Fitzrovia.

The open plan kitchen and reception room offers spectacular far-reaching views and an abundance of natural light. The apartment further benefits from underfloor heating as well as comfort cooling and a private balcony.

101 on Cleveland is a new residential development located in the heart of Fitzrovia, W1. The completed building has been designed by award winning architectural and interior design practice Assael.

Residents will benefit from a wide range of amenities including 24-hour concierge, private dining room, residents' bar and lounge, screening room, gym, sauna and steam room.