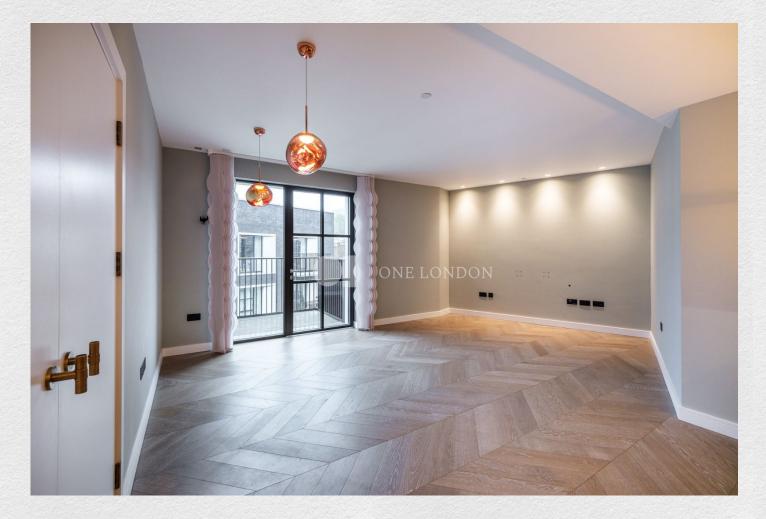

Brand new large 2 bedroom, 2 bathroom flat on the third floor of a luxury, new-build development in the heart of Fitzrovia.

The open plan kitchen and reception room offers spectacular far-reaching views and an abundance of natural light. The apartment further benefits from underfloor heating as well as comfort cooling and a private balcony.

101 on Cleveland is a new residential development located in the heart of Fitzrovia, W1. The completed building has been designed by award winning architectural and interior design practice Assael.

Residents will benefit from a wide range of amenities including 24-hour concierge, private dining room, residents' bar and lounge, screening room, gym, sauna and steam room.