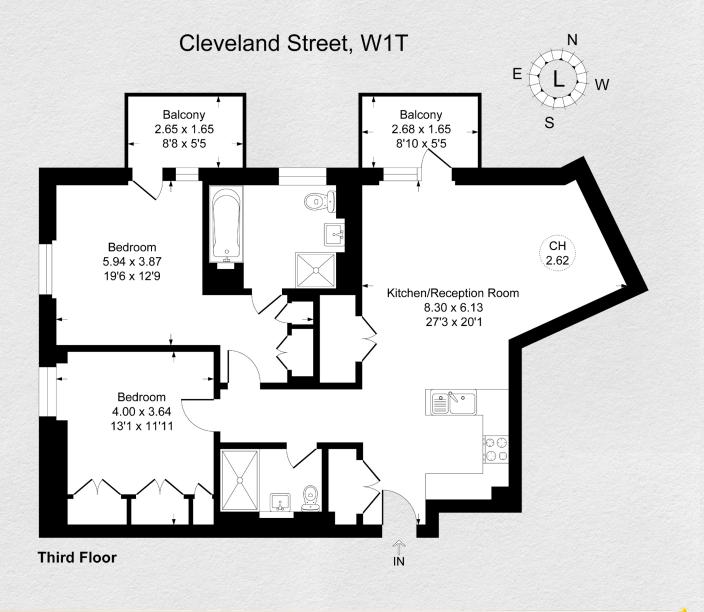

## £2,000,000

- New development
- 2 bedrooms
- 2 bathrooms
- 943 sq ft
- Spacious reception area
- 2 private balconies
- 3rd floor
- Luxury residents' facilities
- Sought after location
- 24 hour concierge
- Podium landscaped gardens

Brand new large 2 bedroom, 2 bathroom flat on the third floor of a luxury, new-build development in the heart of Fitzrovia.

The open plan kitchen and reception room offers spectacular far-reaching views and an abundance of natural light. The apartment further benefits from underfloor heating as well as comfort cooling and a private balcony.

| Address:                                     | sq ft | bed | bath |
|----------------------------------------------|-------|-----|------|
| 101 Cleveland Street, Fitzrovia, London, W1T | 943   | 2   | 2    |
|                                              |       |     |      |

\*\* For illustration purposes only. Could not be to scale. One-London aims to ensure accuracy but is not liable for any discrepancies.