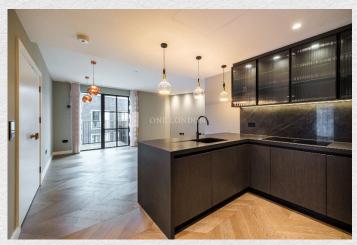

Brand new large 2 bedroom, 2 bathroom flat on the third floor of a luxury, new-build development in the heart of Fitzrovia.

The open plan kitchen and reception room offers spectacular far-reaching views and an abundance of natural light. The apartment further benefits from underfloor heating as well as comfort cooling and a private balcony.

101 on Cleveland is a new residential development located in the heart of Fitzrovia, W1. The completed building has been designed by award winning architectural and interior design practice Assael.

Residents will benefit from a wide range of amenities including 24-hour concierge, private dining room, residents' bar and lounge, screening room, gym, sauna and steam room.