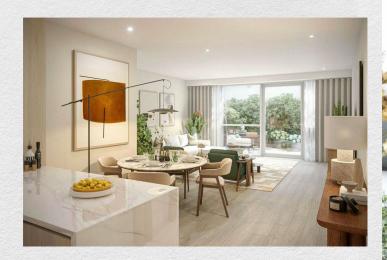

Experience unparalleled luxury in this expansive 3-bedroom apartment located within the prestigious Parkside Development.

The kitchen features individually designed layouts with composite stonework surfaces and top-of-the-line Siemens appliances. Pamper yourself in the bathroom with its white bath and polished chrome fixtures, complete with feature niche shelves with integrated LED lighting. Underfloor heating and thermostatically controlled heated towel radiators provide added comfort. Step onto the balcony and revel in the spacious terrace overlooking the serene surroundings. With 24-hour concierge service and CCTV coverage, residents can enjoy peace of mind in this exclusive London residence.