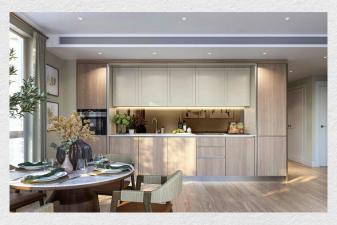

Experience unparalleled luxury in this expansive 3-bedroom apartment located within the prestigious Parkside Development.

The kitchen features individually designed layouts with composite stonework surfaces and top-of-the-line Siemens appliances. Pamper yourself in the bathroom with its white bath and polished chrome fixtures, complete with feature niche shelves with integrated LED lighting. Underfloor heating and thermostatically controlled heated towel radiators provide added comfort. Step onto the balcony and revel in the spacious terrace overlooking the serene surroundings. With 24-hour concierge service and CCTV coverage, residents can enjoy peace of mind in this exclusive London residence.