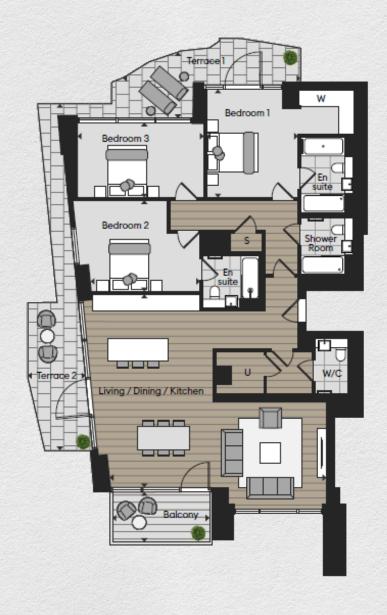

## THREE BEDROOM APARTMENT

| Address:                                                |             | sq ft | bed | bath |  |
|---------------------------------------------------------|-------------|-------|-----|------|--|
| Parkside Apartments, Chelsea Bridge Wharf, London, SW11 | internal    | 1,637 | 3   | 3    |  |
|                                                         | 3 terraces' | 466   |     |      |  |
|                                                         | total       | 2,103 |     |      |  |

<sup>\*\*</sup> For illustration purposes only. Could not be to scale. One-London aims to ensure accuracy but is not liable for any discrepancies.