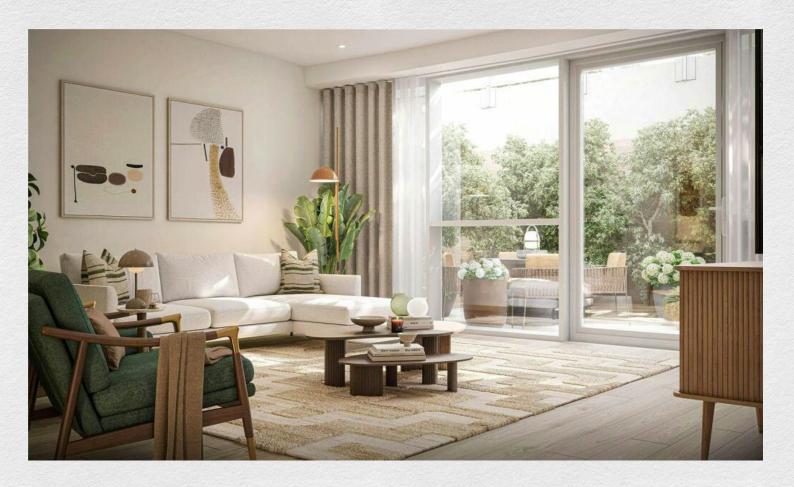

Experience unparalleled luxury in this expansive 3-bedroom apartment located within the prestigious Parkside Development.

The kitchen features individually designed layouts with composite stonework surfaces and top-of-the-line Siemens appliances. Pamper yourself in the bathroom with its white bath and polished chrome fixtures, complete with feature niche shelves with integrated LED lighting. Underfloor heating and thermostatically controlled heated towel radiators provide added comfort. Step onto the balcony and revel in the spacious terrace overlooking the serene surroundings. With 24-hour concierge service and CCTV coverage, residents can enjoy peace of mind in this exclusive London residence.