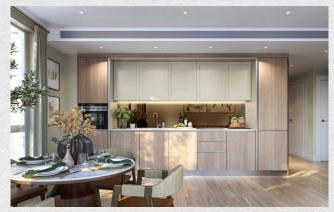

The kitchen is made up of composite stonework surfaces and high-end appliances, including a oven/microwave and integrated fridge/freezer. The two large bedrooms open onto the spacious terrace with plenty of space to relax and entertain. Luxurious bathrooms are fitted with a white bath and bespoke stone resin basins, complemented by polished chrome fixtures.