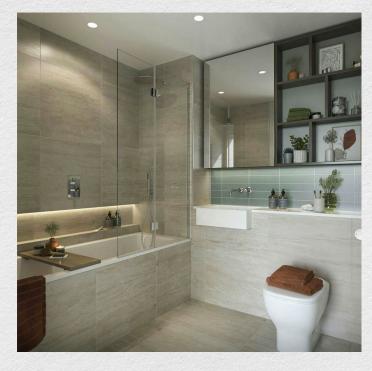

The kitchen is made up of composite stonework surfaces and high-end appliances, including a oven/microwave and integrated fridge/freezer. The two large bedrooms open onto the spacious terrace with plenty of space to relax and entertain. Luxurious bathrooms are fitted with a white bath and bespoke stone resin basins, complemented by polished chrome fixtures.