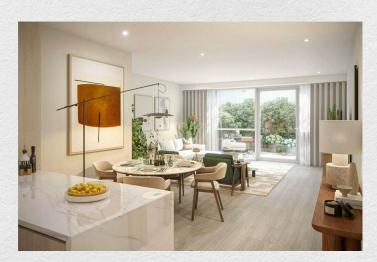

The kitchen is made up of composite stonework surfaces and high-end appliances, including a oven/microwave and integrated fridge/freezer. The two large bedrooms open onto the spacious terrace with plenty of space to relax and entertain. Luxurious bathrooms are fitted with a white bath and bespoke stone resin basins, complemented by polished chrome fixtures.

Perfect ambient lighting throughout this apartment is created by the LED downlights and dimmer switches, creating a truly magical experience.

Nestled in a picturesque setting adjacent to the magnificent 200-acre Battersea Park, the Parkside Collection at Chelsea Bridge Wharf enjoys a truly desirable location. With an unparalleled retail experience next door at Battersea Power Station, visitors can choose from a curated selection of high-end boutiques, flagship stores, and unique concept shops. Alternatively, King's Road in Chelsea presents another enticing option with its array of upscale dining and fashionable offerings. The Parkside Collection at Chelsea Bridge Wharf offers residents a blend of natural beauty, riverside serenity, and exceptional shopping opportunities.