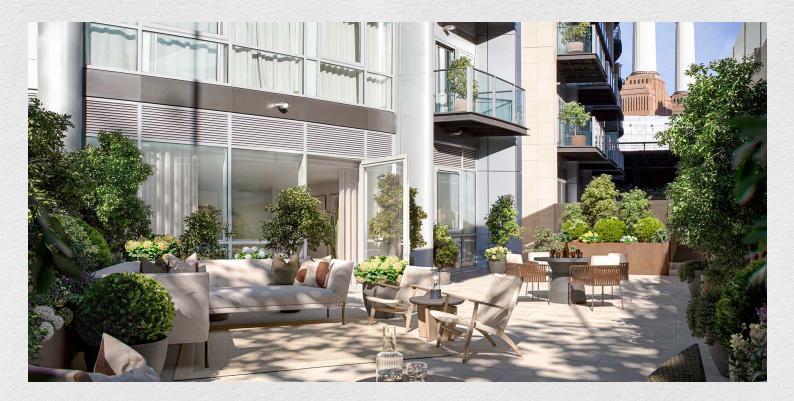

## Parkside apartments, Chelsea Bridge Wharf, London, SW11

£1,440,000

This spacious 2-bedroom apartment situated in the highly sought after Parkside Development is both elegant and sophisticated.

- Off plan, completion Q4 2025
- Basement apartment
- 2 bedroom
- 2 bathroom
- Parking available
- 1,322 sq ft living space
- 293 sq ft
- West facing
- Luxury residents' facilities
- 24-hour concierge

Perfect ambient lighting throughout this apartment is created by the LED downlights and dimmer switches, creating a truly magical experience.

Nestled in a picturesque setting adjacent to the magnificent 200-acre Battersea Park, the Parkside Collection at Chelsea Bridge Wharf enjoys a truly desirable location. With an unparalleled retail experience next door at Battersea Power Station, visitors can choose from a curated selection of high-end boutiques, flagship stores, and unique concept shops. Alternatively, King's Road in Chelsea presents another enticing option with its array of upscale dining and fashionable offerings. The Parkside Collection at Chelsea Bridge Wharf offers residents a blend of natural beauty, riverside serenity, and exceptional shopping opportunities.