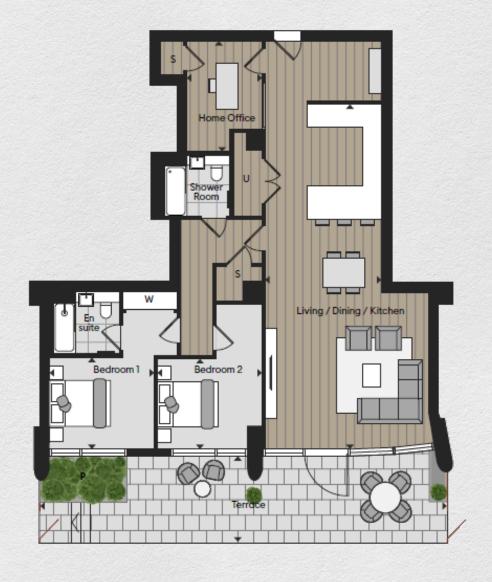

## Parkside apartments, Chelsea Bridge Wharf, London, SW11

£1,440,000

This spacious 2-bedroom apartment situated in the highly sought after Parkside Development is both elegant and sophisticated.

- Off plan, completion Q4 2025
- Basement apartment
- 2 bedroom
- 2 bathroom
- Parking available
- 1,322 sq ft living space
- 293 sq ft
- West facing
- Luxury residents' facilities
- 24-hour concierge

## TWO BEDROOM APARTMENT

| Address:                                                |          | sq ft | bed | bath |  |
|---------------------------------------------------------|----------|-------|-----|------|--|
| Parkside Apartments, Chelsea Bridge Wharf, London, SW11 | internal | 1,322 | 2   | 2    |  |
|                                                         | terrace  | 293   |     |      |  |
|                                                         | total    | 1,615 |     |      |  |

<sup>\*\*</sup> For illustration purposes only. Could not be to scale. One-London aims to ensure accuracy but is not liable for any discrepancies.