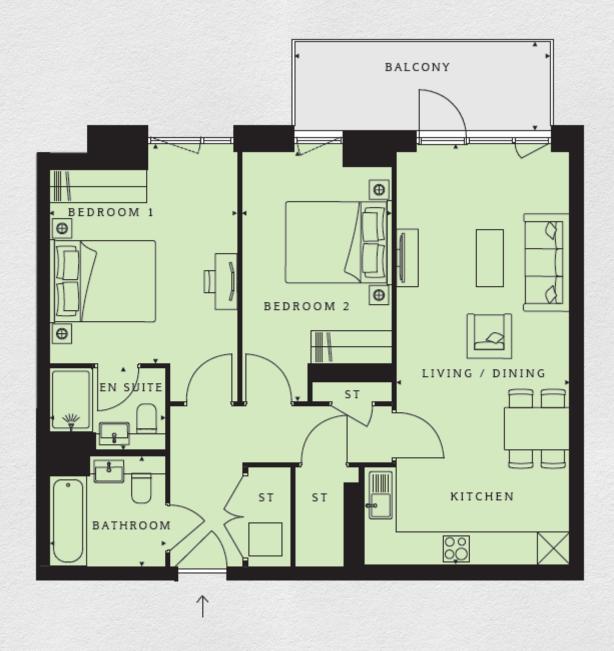

| Address:                     | sq ft | bed | bath |  |
|------------------------------|-------|-----|------|--|
| 10 Watkin Road, Wembley, HA9 | 785   | 2   | 2    |  |
|                              |       |     |      |  |

<sup>\*\*</sup> For illustration purposes only. Could not be to scale. One-London aims to ensure accuracy but is not liable for any discrepancies.