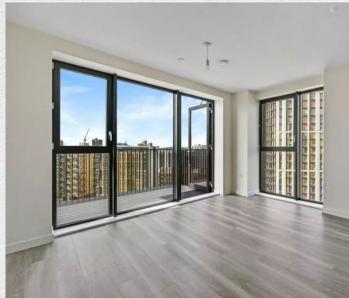

## 10 Watkin Road, Wembley, HA9

£540,000

- Two double bedrooms
- Two bathrooms
- Spacious dining area
- 785 sq ft
- Luxury residents' facilities
- Private balcony
- Allocated storge spaces
- Five Landscaped rooftop gardens
- 24-hour concierge
- Great transport links

Great opportunity to purchase a fabulous apartment in one of Wembley's newest developments with 23 stories and excellent transport links to central London.

This spacious two bed, two bath new build property, with a light and airy open plan living room and kitchen.