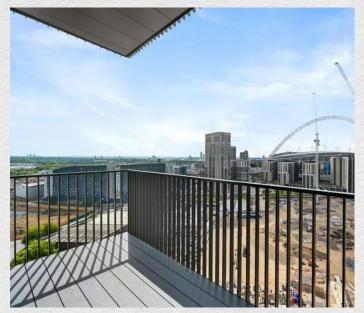

## 10 Watkin Road, Wembley, HA9

£540,000

- Two double bedrooms
- Two bathrooms
- Spacious dining area
- 785 sq ft
- Luxury residents' facilities
- Private balcony
- Allocated storge spaces
- Five Landscaped rooftop gardens
- 24-hour concierge
- Great transport links

Great opportunity to purchase a fabulous apartment in one of Wembley's newest developments with 23 stories and excellent transport links to central London.

This spacious two bed, two bath new build property, with a light and airy open plan living room and kitchen.