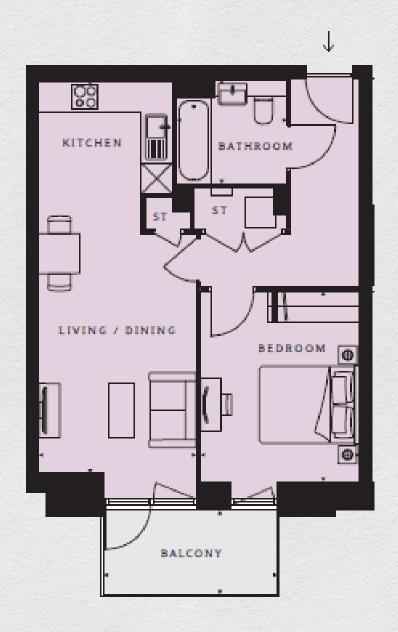

## 10 Watkin Road, Wembley, HA9

£430,000

- 1 Bedroom
- 1 Bathroom
- Spacious dining area
- 538 sq ft
- Luxury residents' facilities
- Large private balcony
- Allocated storge spaces
- Five Landscaped rooftop gardens
- 24-hour concierge
- Great transport links

| Address:                     | sq ft | bed | bath |  |
|------------------------------|-------|-----|------|--|
| 10 Watkin Road, Wembley, HA9 | 538   | 1   | 1    |  |
|                              |       |     |      |  |

<sup>\*\*</sup> For illustration purposes only. Could not be to scale. One-London aims to ensure accuracy but is not liable for any discrepancies.