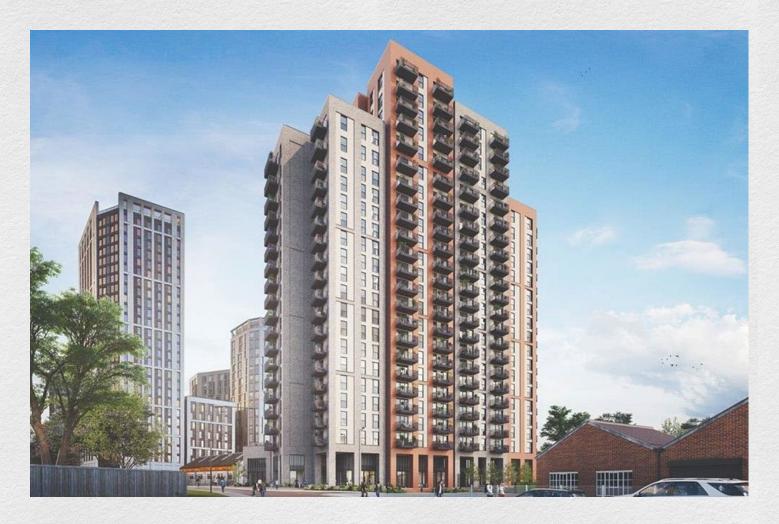

## 10 Watkin Road, Wembley, HA9

£430,000

- 1 Bedroom
- 1 Bathroom
- Spacious dining area
- 538 sq ft
- Luxury residents' facilities
- Large private balcony
- Allocated storge spaces
- Five Landscaped rooftop gardens
- 24-hour concierge
- Great transport links

Beautifully designed apartment in one of Wembley's newest developments with 23 stories and excellent transport links to central London, available to purchase.

This well-appointed one bed, one bath new build property, with a light and airy open plan living room and kitchen.