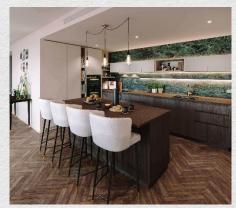

Splendid three bedroom, two bathroom apartment is located within walking distance to The Kings Road and Chelsea Harbour, providing a contemporary lateral living space.

The spacious open plan living space includes a sleek kitchen with integrated appliances and breakfast bar, which overlooks the main living area. Wooden parquet floors run throughout. An impressive balcony can be accessed via the large living space and the master bedroom. It provides a fantastic space for entertaining guests. Parking is also available for £85,000