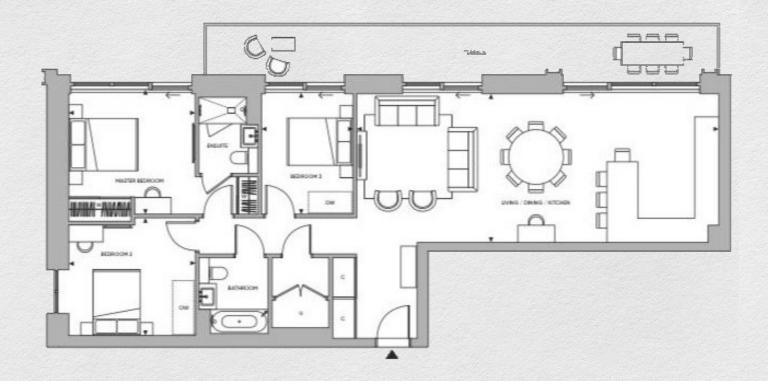

## Kings Road Park, Fulham, London, SW6

£2,000,000

- 7<sup>th</sup> floor
- 3 bedrooms
- 2 bathrooms
- North/East facing
- Very large living area
- 1,173 sq ft
- Large private terrace
- Views over the podium gardens
- Luxury residents' facilities
- Gym with multi use studio spaces
- 24-hour concierge

Splendid three bedroom, two bathroom apartment is located within walking distance to The Kings Road and Chelsea Harbour, providing a contemporary lateral living space.

The spacious open plan living space includes a sleek kitchen with integrated appliances and breakfast bar, which overlooks the main living area. Wooden parquet floors run throughout. An impressive balcony can be accessed via the large living space and the master bedroom. It provides a fantastic space for entertaining guests. Parking is also available for £85,000

The luxurious principal bedroom is en suite with a dressing area, the second bedroom is also a large space. The apartment benefits from ample storage.

The development provides access to luxury health and fitness facilities featuring a gymnasium and studios, 25m swimming pool with vitality pool, steam room, sauna and treatment rooms. Finally, residents will enjoy private access to a cinema, golf simulator and games room.