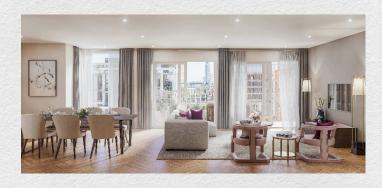

Splendid three bedroom, two bathroom apartment is located within walking distance to The Kings Road and Chelsea Harbour, providing a contemporary lateral living space.

The spacious open plan living space includes a sleek kitchen with integrated appliances and breakfast bar, which overlooks the main living area. Wooden parquet floors run throughout. An impressive balcony can be accessed via the large living space and the master bedroom. It provides a fantastic space for entertaining guests. Parking is also available for £85,000

The luxurious principal bedroom is en suite with a dressing area, the second bedroom is also a large space. The apartment benefits from ample storage.

The development provides access to luxury health and fitness facilities featuring a gymnasium and studios, 25m swimming pool with vitality pool, steam room, sauna and treatment rooms. Finally, residents will enjoy private access to a cinema, golf simulator and games room.