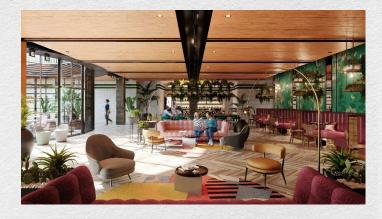

The luxurious principal bedroom is en suite with a dressing area, the second bedroom is also a large space. The apartment benefits from ample storage.

The development provides access to luxury health and fitness facilities featuring a gymnasium and studios, 25m swimming pool with vitality pool, steam room, sauna and treatment rooms. Finally, residents will enjoy private access to a cinema, golf simulator and games room.