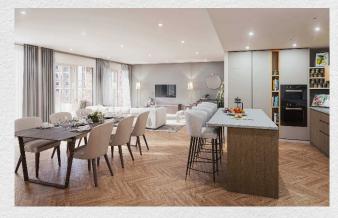

Splendid three bedroom, two bathroom apartment is located within walking distance to The Kings Road and Chelsea Harbour, providing a contemporary lateral living space.

The spacious open plan living space includes a sleek kitchen with integrated appliances and breakfast bar, which overlooks the main living area. Wooden parquet floors run throughout. An impressive balcony can be accessed via the large living space and the master bedroom. It provides a fantastic space for entertaining guests. Parking is also available for £85,000

The luxurious principal bedroom is en suite with a dressing area, the second bedroom is also a large space. The apartment benefits from ample storage.

The development provides access to luxury health and fitness facilities featuring a gymnasium and studios, 25m swimming pool with vitality pool, steam room, sauna and treatment rooms. Finally, residents will enjoy private access to a cinema, golf simulator and games room.