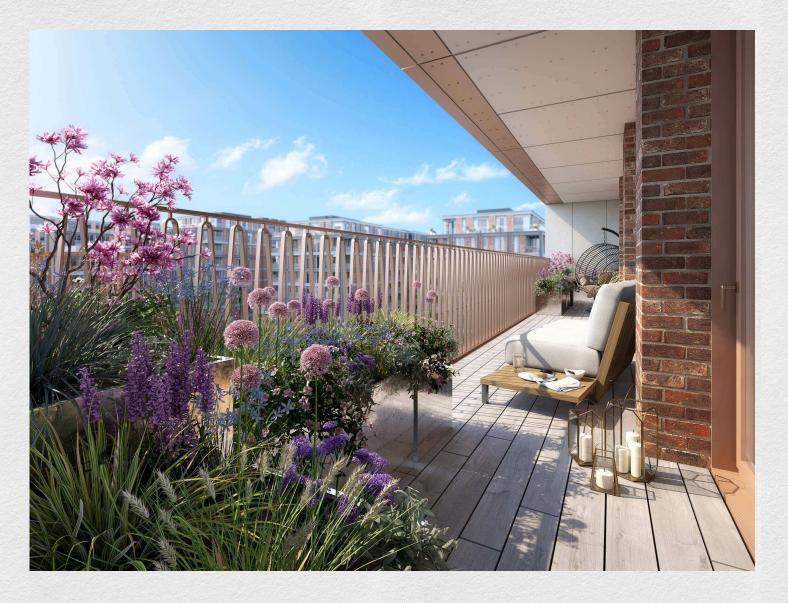

Splendid three bedroom, two bathroom apartment is located within walking distance to The Kings Road and Chelsea Harbour, providing a contemporary lateral living space.

The spacious open plan living space includes a sleek kitchen with integrated appliances and breakfast bar, which overlooks the main living area. Wooden parquet floors run throughout. An impressive balcony can be accessed via the large living space and the master bedroom. It provides a fantastic space for entertaining guests. Parking is also available for £85,000