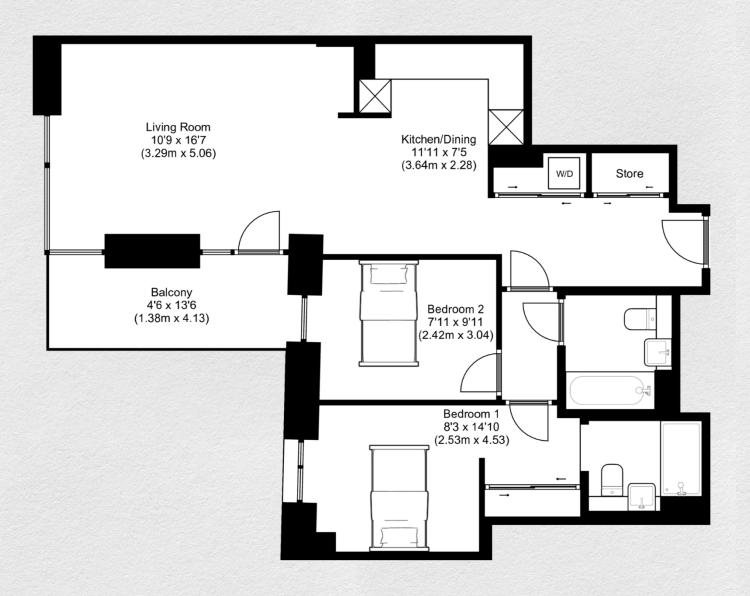

## Westmont, White City Living, London W12

£1,250,000

- 2 bedroom
- 2 bathroom
- Spacious dining area
- 838 sq ft
- 6th floor
- Luxury residents' facilities
- Private balcony
- 24-hour concierge
- Great transport links

This luxury two bedroom apartment is located on the 6rd floor in the Westmount Building, White City development. The open plan 838 sq. ft of living space with a South West facing balcony overlooking the communal garden is all part of the Westmont Club experience.

White City Living is rising up from a whole new London landscape that has nature at its forefront. It's West London's brightest new neighbourhood.

| ddress:                                  | sq ft | bed | bath |
|------------------------------------------|-------|-----|------|
| Westmont, White City Living, London, W12 | 838   | 2   | 2    |