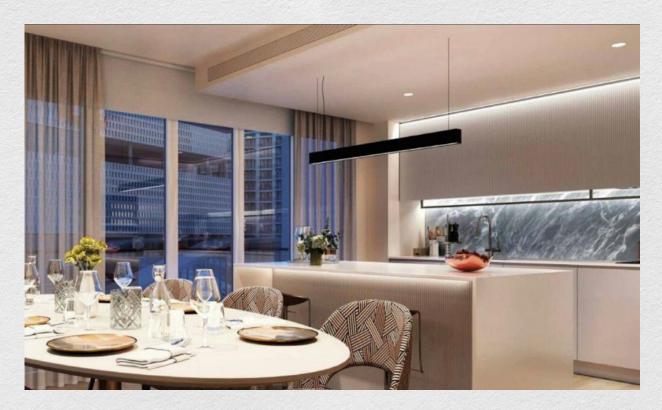

This luxury two bedroom apartment is located on the 6rd floor in the Westmount Building, White City development. The open plan 838 sq. ft of living space with a South West facing balcony overlooking the communal garden is all part of the Westmont Club experience.

The Westmont is an extraordinary lifestyle club that you can call home. A collection of suites, one, two and three bedroom apartments with 528 homes across two buildings. Featuring an extensive collection of unique, luxury amenities, including a private Mediterranean inspired rooftop Beach Club exclusively for residents. The latest addition to White City Living, the residential heart of West London's most exciting new district.