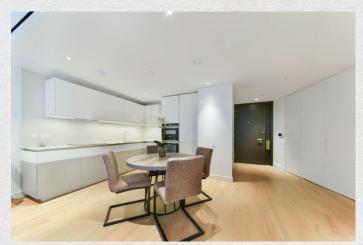

## Alder House, Battersea Roof Gardens, London

£6,900 pcm

Brand new, luxury 3 bedroom, 3 bathroom apartment in the iconic Battersea Power Station development.

This spacious 1,209 sq ft apartment offers direct views of the iconic Battersea Power Station and Malaysia square. Residents benefit from amazing facilities - including a residents' cinema, business lounge, private dining room, games room, gym, pool and SPA.

The property comprises a large open plan reception room with stylish kitchen, winter garden with views of the Power Station, double bedroom with built-in wardrobes, further double bedroom with en-suite, large principal bedroom with en-suite as well as ample storage throughout.