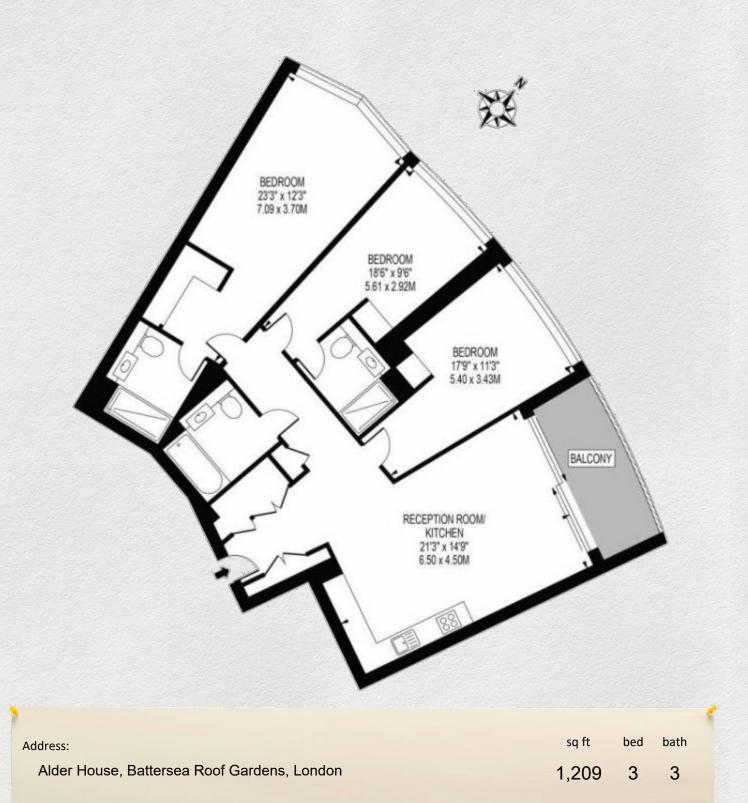

## Alder House, Battersea Roof Gardens, London

£6,900 pcm

Brand new, luxury 3 bedroom, 3 bathroom apartment in the iconic Battersea Power Station development.

This spacious 1,209 sq ft apartment offers direct views of the iconic Battersea Power Station and Malaysia square. Residents benefit from amazing facilities - including a residents' cinema, business lounge, private dining room, games room, gym, pool and SPA.

The property comprises a large open plan reception room with stylish kitchen, winter garden with views of the Power Station, double bedroom with built-in wardrobes, further double bedroom with en-suite, large principal bedroom with en-suite as well as ample storage throughout.

The Property is a short walk from both Underground and National rail stations with Battersea Power Station (Northern Line) Battersea Park (National Rail).

- 3 bedrooms
- 3 bathrooms
- 1,209 sq ft
- Private balcony
- Residents Lounge and Cinema
- 24 hour concierge
- Overlooking Battersea Power Station
- Sought after location
- Great transport links
- Vibrant area

\*\* For illustration purposes only. Could not be to scale. One-London aims to ensure accuracy but is not liable for any discrepancies.