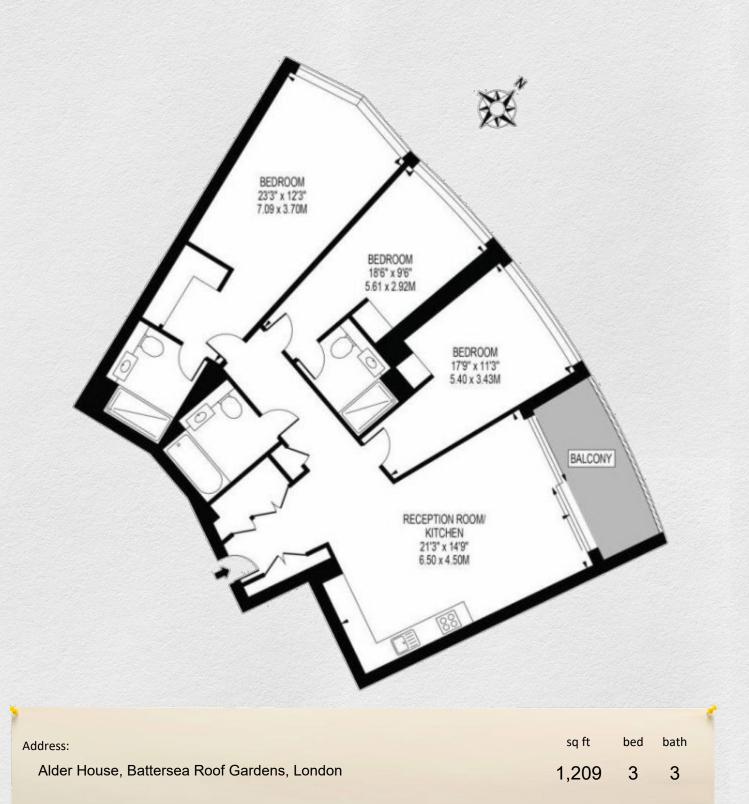

## Alder House, Battersea Roof Gardens, London

£7,000 pcm

Brand new, luxury 3 bedroom, 3 bathroom apartment in the iconic Battersea Power Station development.

This spacious 1,209 sq ft apartment offers direct views of the iconic Battersea Power Station and Malaysia square. Residents benefit from amazing facilities - including a residents' cinema, business lounge, private dining room, games room, gym, pool and SPA.

The property comprises a large open plan reception room with stylish kitchen, winter garden with views of the Power Station, double bedroom with built-in wardrobes, further double bedroom with en-suite, large principal bedroom with en-suite as well as ample storage throughout.

The Property is a short walk from both Underground and National rail stations with Battersea Power Station (Northern Line) Battersea Park (National Rail).

- 3 bedrooms
- 3 bathrooms
- 1,209 sq ft
- Private balcony
- Residents Lounge and Cinema
- 24 hour concierge
- Overlooking Battersea Power Station
- Sought after location
- Great transport links
- Vibrant area

\*\* For illustration purposes only. Could not be to scale. One-London aims to ensure accuracy but is not liable for any discrepancies.