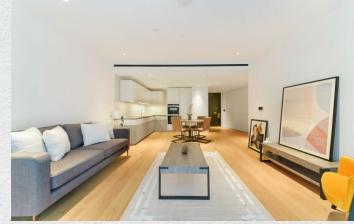

The property comprises a large open plan reception room with stylish kitchen, winter garden with views of the Power Station, double bedroom with built-in wardrobes, further double bedroom with en-suite, large principal bedroom with en-suite as well as ample storage throughout.