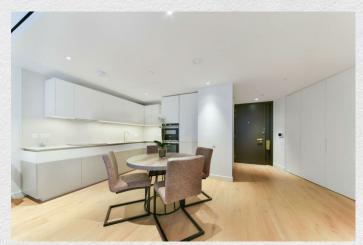

## Alder House, Battersea Roof Gardens, London

£7,000 pcm

Brand new, luxury 3 bedroom, 3 bathroom apartment in the iconic Battersea Power Station development.

This spacious 1,209 sq ft apartment offers direct views of the iconic Battersea Power Station and Malaysia square. Residents benefit from amazing facilities - including a residents' cinema, business lounge, private dining room, games room, gym, pool and SPA.

The property comprises a large open plan reception room with stylish kitchen, winter garden with views of the Power Station, double bedroom with built-in wardrobes, further double bedroom with en-suite, large principal bedroom with en-suite as well as ample storage throughout.