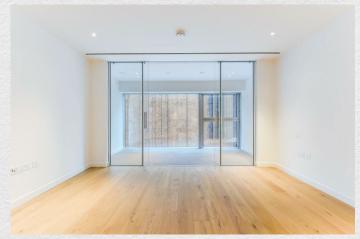

The property comprises a large open plan reception room with stylish kitchen, winter garden with views of the Power Station, double bedroom with built-in wardrobes, further double bedroom with en-suite, large principal bedroom with en-suite as well as ample storage throughout.