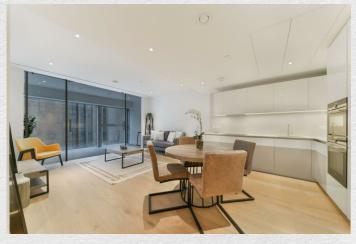

The property comprises a large open plan reception room with stylish kitchen, winter garden with views of the Power Station, double bedroom with built-in wardrobes, further double bedroom with en-suite, large principal bedroom with en-suite as well as ample storage throughout.