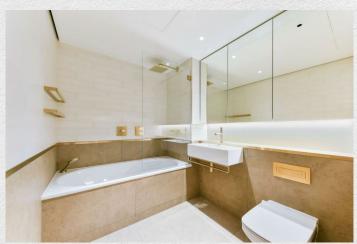

The property comprises a large open plan reception room with stylish kitchen, winter garden with views of the Power Station, double bedroom with built-in wardrobes, further double bedroom with en-suite, large principal bedroom with en-suite as well as ample storage throughout.