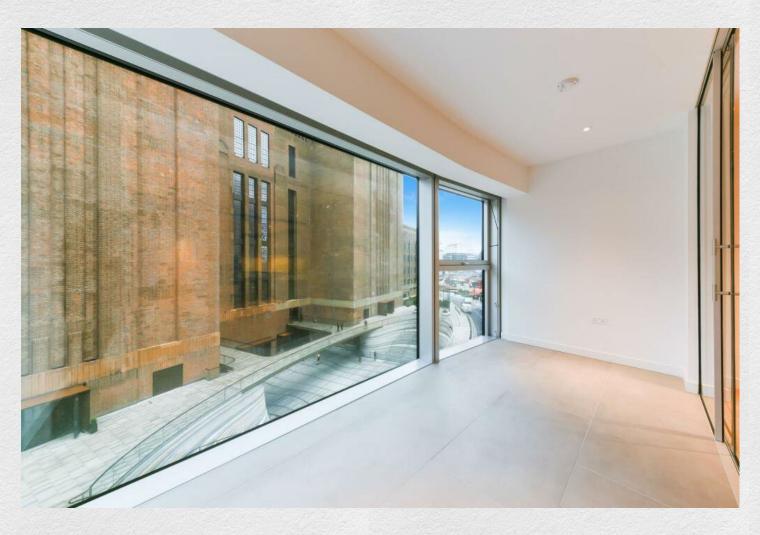

The property comprises a large open plan reception room with stylish kitchen, winter garden with views of the Power Station, double bedroom with built-in wardrobes, further double bedroom with en-suite, large principal bedroom with en-suite as well as ample storage throughout.